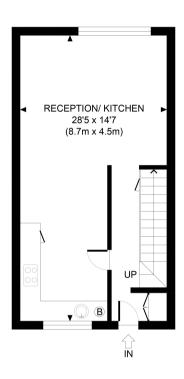

020 7624 4443

e info@jaffeproperties.co.uk w www.jaffeproperties.co.uk

FIRST FLOOR GROSS INTERNAL FLOOR AREA 413 SQ FT SECOND FLOOR GROSS INTERNAL FLOOR AREA 437 SQ FT

## APPROX. GROSS INTERNAL FLOOR AREA 850 SQ FT / 79 SQM

Disclaimer: Floor plan measurements are approximate and are for illustrative purposes only. While we do not doubt the floor plan accuracy and completeness, you or your advisors should conduct a careful, independent investigation of the property in respect of monetary valuation