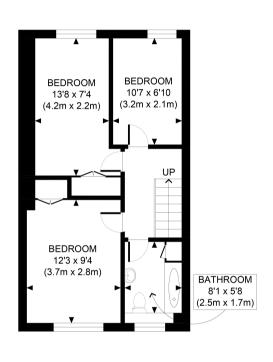

020 7624 4443

e info@jaffeproperties.co.uk w www.jaffeproperties.co.uk

FIRST FLOOR GROSS INTERNAL FLOOR AREA 413 SQ FT SECOND FLOOR GROSS INTERNAL FLOOR AREA 437 SQ FT

## APPROX. GROSS INTERNAL FLOOR AREA 850 SQ FT / 79 SQM

Disclaimer: Floor plan measurements are approximate and are for illustrative purposes only. While we do not doubt the floor plan accuracy and completeness, you or your advisors should conduct a careful, independent investigation of the property in respect of monetary valuation