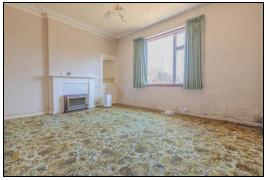

uires upgrading and briefly comprises of - Entrance door into the kitchen. The kitchen is fitted with an array of floor and wall mounted units incorporating electric cooker. Fridge/freezer and washing machine. Lounge with fireplace and inset gas fire. Two bedrooms. Bathroom comprising of bath with overhead shower. Wash hand basin and WC. The property benefits from gas central heating and double glazing. The garden to the front is open. There is a shared drive to the side going round to the garage. The property has a patio area and also it's own garden ground to the rear. Early viewing is highly recommended on this keenly priced property.

### **Ground Floor**

### Kitchen





3.25m x 2.02m (10' 8" x 6' 8")

### Lounge





4.84m x 4.05m (15' 11" x 13' 3")



Hallway







### Bedroom 1







4.84m x 4.17m (15' 11" x 13' 8")

# Bedroom 2









# Bathroom





2.3m x 1.28m (7' 7" x 4' 2")

# Gardens





## Extras

All floor coverings. Electric cooker. Washing machine. Fridge/freezer.















### APPLIANCES/SERVICES

The mention of any appliances and/or services within these Sales Particulars does not imply they are in fully working order.

### **MORTGAGE & FINANCIAL ADVICE**

Qualified Mortgage and Financial Consultants can provide you with up to the minute information on many of the rates available. To arrange an appointment telephone this office. YOUR HOME IS AT RISK IF YOU DO NOT KEEP UP REPAYMENTS ON A MORTGAGE OR OTHER LOANS SECURED ON IT. Full written quotation available on request. A suitable life policy may be required. Loans are subject to status. Minim