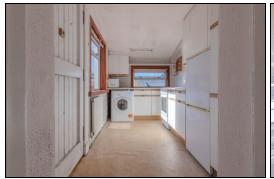

local amenities. The property is on a bus route and seconds from the train station for the commuter. The property requires upgrading and briefly comprises of - Entrance door into the kitchen. The kitchen is fitted with an array of floor and wall mounted units incorporating electric cooker. Fridge/freezer and washing machine. Lounge with fireplace and inset gas fire. Two bedrooms. Bathroom comprising of bath with overhead shower. Wash hand basin and WC. The property benefits from gas central heating and double glazing. The garden to the front is open. There is a shared drive to the side going round to the garage. The property has a patio area and also it's own garden ground to the rear. Early viewing is highly recommended on this keenly priced property.

### **Ground Floor**

### Kitchen





3.25m x 2.02m (10' 8" x 6' 8")

### Lounge





4.84m x 4.05m (15' 11" x 13' 3")



Hallway







### Bedroom 1







4.84m x 4.17m (15' 11" x 13' 8")

# Bedroom 2









# Bathroom





2.3m x 1.28m (7' 7" x 4' 2")

# Gardens





## Extras

All floor coverings. Electric cooker. Washing machine. Fridge/freezer.















### APPLIANCES/SERVICES

The mention of any appliances and/or services within these Sales Particulars does not imply they are in fully working order.

### **MORTGAGE & FINANCIAL ADVICE**

Qualified Mortgage and Financial Consultants can provide you with up to the minute information on many of the rates available. To arrange an appointment telephone this office. YOUR HOME IS AT RISK IF YOU DO NOT KEEP UP REPAYMENTS ON A MORTGAGE OR OTHER LOANS SECURED ON IT. F