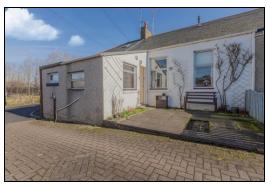

with fireplace and inset gas fire. Two bedrooms. Bathroom comprising of bath with overhead shower. Wash hand basin and WC. The property benefits from gas central heating and double glazing. The garden to the front is open. There is a shared drive to the side going round to the garage. The property has a patio area and also it's own garden ground to the rear. Early viewing is highly recommended on this keenly priced property.

### **Ground Floor**

### Kitchen





3.25m x 2.02m (10' 8" x 6' 8")

### Lounge





4.84m x 4.05m (15' 11" x 13' 3")



Hallway







### Bedroom 1







4.84m x 4.17m (15' 11" x 13' 8")

# Bedroom 2









# Bathroom





2.3m x 1.28m (7' 7" x 4' 2")

# Gardens





## Extras

All floor coverings. Electric cooker. Washing machine. Fridge/freezer.















### APPLIANCES/SERVICES

The mention of any appliances and/or services within these Sales Particulars does not imply they are in fully working order.

### **MORTGAGE & FINANCIAL ADVICE**

Qualified Mortgage and Financial Consultants can provide you with up to the minute information on many of the rates available. To arrange an appointment telephone this office. YOUR HOME IS AT RISK IF YOU DO NOT KEEP UP REPAYMENTS ON A MORTGAGE OR OTHER LOANS SECURED ON IT. Full written quotation available on request. A suitable life policy may be required. Loans are subject to status. Minimum age 18.

### FREE VALUATION

How much is your property worth?. We can provide you with the answer. We offer a free valuation service without cost or obligation. Please call this office for an appointment.



#### *