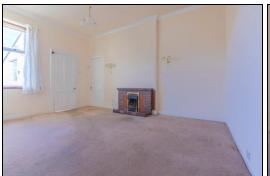

and seconds from the train station for the commuter. The property requires upgrading and briefly comprises of - Entrance door into the kitchen. The kitchen is fitted with an array of floor and wall mounted units incorporating electric cooker. Fridge/freezer and washing machine. Lounge with fireplace and inset gas fire. Two bedrooms. Bathroom comprising of bath with overhead shower. Wash hand basin and WC. The property benefits from gas central heating and double glazing. The garden to the front is open. There is a shared drive to the side going round to the garage. The property has a patio area and also it's own garden ground to the rear. Early viewing is highly recommended on this keenly priced property.

### **Ground Floor**

### Kitchen





3.25m x 2.02m (10' 8" x 6' 8")

### Lounge





4.84m x 4.05m (15' 11" x 13' 3")



Hallway







### Bedroom 1







4.84m x 4.17m (15' 11" x 13' 8")

# Bedroom 2









# Bathroom





2.3m x 1.28m (7' 7" x 4' 2")

# Gardens





## Extras

All floor coverings. Electric cooker. Washing machine. Fridge/freezer.















### APPLIANCES/SERVICES

The mention of any appliances and/or services within these Sales Particulars does not imply they are in fully working order.

### **MORTGAGE & FINANCIAL ADVICE**

Qualified Mortgage and Financial Consultants can provide you with up to the minute information on many of the rates available. To arrange an appointment telephone this office. YOUR HOME IS AT RISK IF YOU DO NOT KEEP UP REPAYMENTS ON A MORTGAGE OR OTHER LOANS SECURED ON IT. Full written quotation available on request. A su