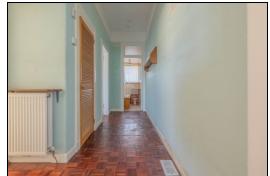

The property requires upgrading and briefly comprises of - Entrance door into the kitchen. The kitchen is fitted with an array of floor and wall mounted units incorporating electric cooker. Fridge/freezer and washing machine. Lounge with fireplace and inset gas fire. Two bedrooms. Bathroom comprising of bath with overhead shower. Wash hand basin and WC. The property benefits from gas central heating and double glazing. The garden to the front is open. There is a shared drive to the side going round to the garage. The property has a patio area and also it's own garden ground to the rear. Early viewing is highly recommended on this keenly priced property.

### **Ground Floor**

### Kitchen





3.25m x 2.02m (10' 8" x 6' 8")

### Lounge





4.84m x 4.05m (15' 11" x 13' 3")



Hallway







### Bedroom 1







4.84m x 4.17m (15' 11" x 13' 8")

# Bedroom 2









# Bathroom





2.3m x 1.28m (7' 7" x 4' 2")

# Gardens





## Extras

All floor coverings. Electric cooker. Washing machine. Fridge/freezer.















### APPLIANCES/SERVICES

The mention of any appliances and/or services within these Sales Particulars does not imply they are in fully working order.

### **MORTGAGE & FINANCIAL ADVICE**

Qualified Mortgage and Financial Consultants can provide you with up to the minute information on many of the rates available. To arrange an appointment telephone this office. YOUR HOME IS AT RISK IF YOU DO NOT KEEP UP REPAYMENTS ON A MORTGAGE OR OTHER LOANS SECURED ON IT. Full written quotation available on request. A suitable life policy may be required. Loans are subject