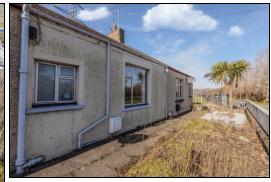

# 139 Station Road, Lochgelly, Fife, KY5 9EL

FIXED PRICE £5000 BELOW HOME REPORT, SOLD AS SEEN Delmor are delighted to present to the market this mid terraced cottage which is quietly located and close to all local amenities. The property is on a bus route and seconds from the train station for the commuter. The property requires upgrading and briefly comprises of - Entrance door into the kitchen. The kitchen is fitted with an array of floor and wall mounted units incorporating electric cooker. Fridge/freezer and washing machine. Lounge with fireplace and inset gas fire. Two bedrooms. Bathroom comprising of bath with overhead shower. Wash hand basin and WC. The property benefits from gas central heating and double glazing. The garden to the front is open. There is a shared drive to the side going round to the garage. The property has a patio area and also it's own garden ground to the rear. Early viewing is highly recommended on this keenly priced property.

# Gardens