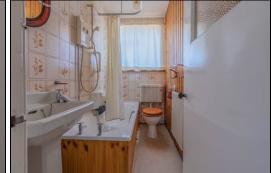

The kitchen is fitted with an array of floor and wall mounted units incorporating electric cooker. Fridge/freezer and washing machine. Lounge with fireplace and inset gas fire. Two bedrooms. Bathroom comprising of bath with overhead shower. Wash hand basin and WC. The property benefits from gas central heating and double glazing. The garden to the front is open. There is a shared drive to the side going round to the garage. The property has a patio area and also it's own garden ground to the rear. Early viewing is highly recommended on this keenly priced property.

### **Ground Floor**

### Kitchen





3.25m x 2.02m (10' 8" x 6' 8")

### Lounge





4.84m x 4.05m (15' 11" x 13' 3")



Hallway







### Bedroom 1







4.84m x 4.17m (15' 11" x 13' 8")

# Bedroom 2









# Bathroom





2.3m x 1.28m (7' 7" x 4' 2")

# Gardens





## Extras

All floor coverings. Electric cooker. Washing machine. Fridge/freezer.















### APPLIANCES/SERVICES

The mention of any appliances and/or services within these Sales Particulars does not imply they are in fully working order.

### **MORTGAGE & FINANCIAL ADVICE**

Qualified Mortgage and Financial Consultants can provide you with up to the minute information on many of the rates available. To arrange an appointment telephone this office. YOUR HOME IS AT RISK IF YOU DO NOT KEEP UP REPAYMENTS ON A MORTGAGE OR OTHER LOANS SECURED ON IT. Full written quotation available on request. A suitable life policy may be required. Loans are subject to status. Minimum age 18.

### FREE VALUATION

How much is your property worth?. We can pr