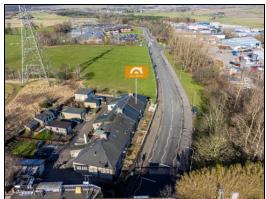

# 139 Station Road, Lochgelly, Fife, KY5 9EL

FIXED PRICE £5000 BELOW HOME REPORT, SOLD AS SEEN Delmor are delighted to present to the market this mid terraced cottage which is quietly located and close to all local amenities. The property is on a bus route and seconds from the train station for the commuter. The property requires upgrading and briefly comprises of - Entrance door into the kitchen. The kitchen is fitted with an array of floor and wall mounted units incorporating electric cooker. Fridge/freezer and washing machine. Lounge with fireplace and inset gas fire. Two bedrooms. Bathroom comprising of bath with overhead shower. Wash hand basin and WC. The property benefits from gas central heating and double glazing. The garden to the front is open. There is a shared drive to the side going round to the garage. The property has a patio area and also it's own garden ground to the rear. Early viewing is highly recommended on this keenly priced property.