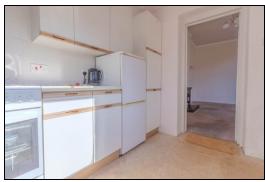

ocal amenities. The property is on a bus route and seconds from the train station for the commuter. The property requires upgrading and briefly comprises of - Entrance door into the kitchen. The kitchen is fitted with an array of floor and wall mounted units incorporating electric cooker. Fridge/freezer and washing machine. Lounge with fireplace and inset gas fire. Two bedrooms. Bathroom comprising of bath with overhead shower. Wash hand basin and WC. The property benefits from gas central heating and double glazing. The garden to the front is open. There is a shared drive to the side going round to the garage. The property has a patio area and also it's own garden ground to the rear. Early viewing is highly recommended on this keenly priced property.

### **Ground Floor**

### Kitchen





3.25m x 2.02m (10' 8" x 6' 8")

### Lounge





4.84m x 4.05m (15' 11" x 13' 3")



Hallway







### Bedroom 1







4.84m x 4.17m (15' 11" x 13' 8")

# Bedroom 2









# Bathroom





2.3m x 1.28m (7' 7" x 4' 2")

# Gardens





## Extras

All floor coverings. Electric cooker. Washing machine. Fridge/freezer.















### APPLIANCES/SERVICES

The mention of any appliances and/or services within these Sales Particulars does not imply they are in fully working order.

### **MORTGAGE & FINANCIAL ADVICE**

Qualified Mortgage and Financial Consultants can provide you with up to the minute information on many of the rates available. To arrange an appointment telephone this office. YOUR HOME IS AT RISK IF YOU DO NOT KEEP UP REPAYMENTS ON A MORTGAGE OR OTHER LOANS SECURED ON IT. Ful