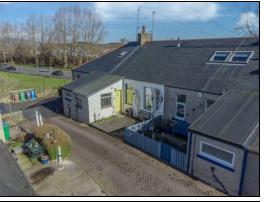

# 139 Station Road, Lochgelly, Fife, KY5 9EL

FIXED PRICE £5000 BELOW HOME REPORT, SOLD AS SEEN Delmor are delighted to present to the market this mid terraced cottage which is quietly located and close to all local amenities. The property is on a bus route and seconds from the train station for the commuter. The property requires upgrading and briefly comprises of - Entrance door into the kitchen. The kitchen is fitted with an array of floor and wall mounted units incorporating electric cooker. Fridge/freezer and washing machine. Lounge with fireplace and inset gas fire. Two bedrooms. Bathroom comprising of bath with overhead shower. Wash hand basin and WC. The property benefits from gas central heating and double glazing. The garden to the front is open. There is a shared drive to the side going round to the garage. The property has a patio area and also it's own garden ground to the rear. Early viewing is highly recommended on this keenly priced property.

# Gardens