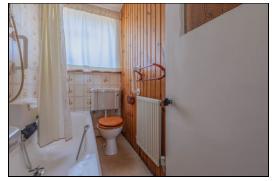

. The kitchen is fitted with an array of floor and wall mounted units incorporating electric cooker. Fridge/freezer and washing machine. Lounge with fireplace and inset gas fire. Two bedrooms. Bathroom comprising of bath with overhead shower. Wash hand basin and WC. The property benefits from gas central heating and double glazing. The garden to the front is open. There is a shared drive to the side going round to the garage. The property has a patio area and also it's own garden ground to the rear. Early viewing is highly recommended on this keenly priced property.

### **Ground Floor**

### Kitchen





3.25m x 2.02m (10' 8" x 6' 8")

### Lounge





4.84m x 4.05m (15' 11" x 13' 3")



Hallway







### Bedroom 1







4.84m x 4.17m (15' 11" x 13' 8")

# Bedroom 2









# Bathroom





2.3m x 1.28m (7' 7" x 4' 2")

# Gardens





## Extras

All floor coverings. Electric cooker. Washing machine. Fridge/freezer.















### APPLIANCES/SERVICES

The mention of any appliances and/or services within these Sales Particulars does not imply they are in fully working order.

### **MORTGAGE & FINANCIAL ADVICE**

Qualified Mortgage and Financial Consultants can provide you with up to the minute information on many of the rates available. To arrange an appointment telephone this office. YOUR HOME IS AT RISK IF YOU DO NOT KEEP UP REPAYMENTS ON A MORTGAGE OR OTHER LOANS SECURED ON IT. Full written quotation available on request. A suitable life policy may be required. Loans are subject to status. Minimum age 18.

### FREE VALUATION

How much is your property worth?. We can