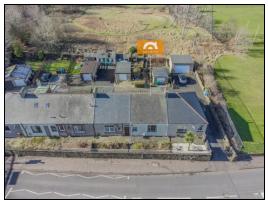

FIXED PRICE £75,000 139 Station Road, Lochgelly, Fife, KY5 9EL

# 139 Station Road, Lochgelly, Fife, KY5 9EL

FIXED PRICE £5000 BELOW HOME REPORT, SOLD AS SEEN Delmor are delighted to present to the market this mid terraced cottage which is quietly located and close to all local amenities. The property is on a bus route and seconds from the train station for the commuter. The property requires upgrading and briefly comprises of - Entrance door into the kitchen. The kitchen is fitted with an array of floor and wall mounted units incorporating electric cooker. Fridge/freezer and washing machine. Lounge with fireplace and inset gas fire. Two bedrooms. Bathroom comprising of bath with overhead shower. Wash hand basin and WC. The property benefits from gas central heating and double glazing. The garden to the front is open. There is a shared drive to the side going round to the garage. The property has a patio area and also it's own garden ground to the rear. Early viewing is highly recommended on this keenly priced property.