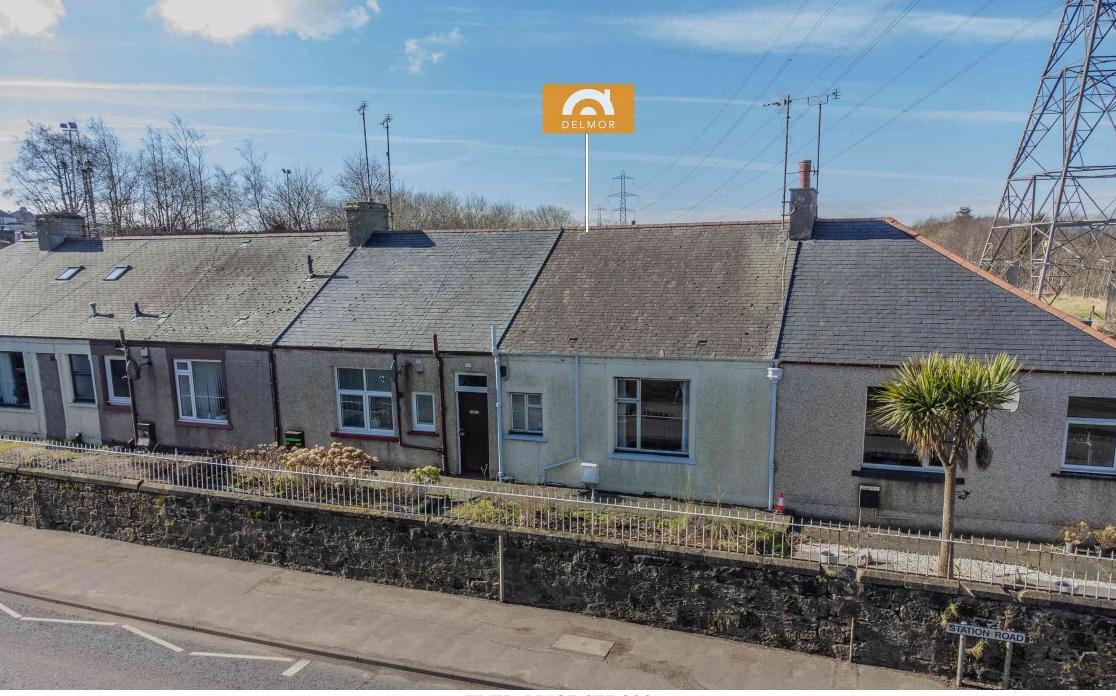

FIXED PRICE £75,000 139 Station Road, Lochgelly, Fife, KY5 9EL

# 139 Station Road, Lochgelly, Fife, KY5 9EL

FIXED PRICE £5000 BELOW HOME REPORT, SOLD AS SEEN Delmor are delighted to present to the market this mid terraced cottage which is quietly located and close to all local amenities. The property is on a bus route and seconds from the train station for the commuter. The property requires upgrading and briefly comprises of - Entrance door into the kitchen. The kitchen is fitted with an array of floor and wall mounted units incorporating electric cooker. Fridge/freezer and washing machine. Lounge with fireplace and inset gas fire. Two bedrooms. Bathroom comprising of bath with overhead shower. Wash hand basin and WC. The property benefits from gas central heating and double glazing. The garden to the front is open. There is a shared drive to the side going round to the garage. The property has a patio area and also it's own garden ground to the rear. Early viewing is highly recommended on this keenly priced property.