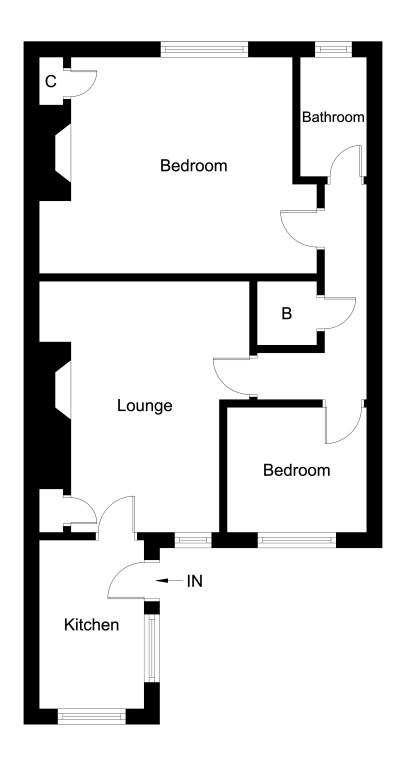

### **Ground Floor**

### Kitchen

3.25m x 2.02m (10' 8" x 6' 8")

### Lounge

4.84m x 4.05m (15' 11" x 13' 3")

Hallway

### Bedroom 1

4.84m x 4.17m (15' 11" x 13' 8")

# Bedroom 2

# Bathroom

2.3m x 1.28m (7' 7" x 4' 2")