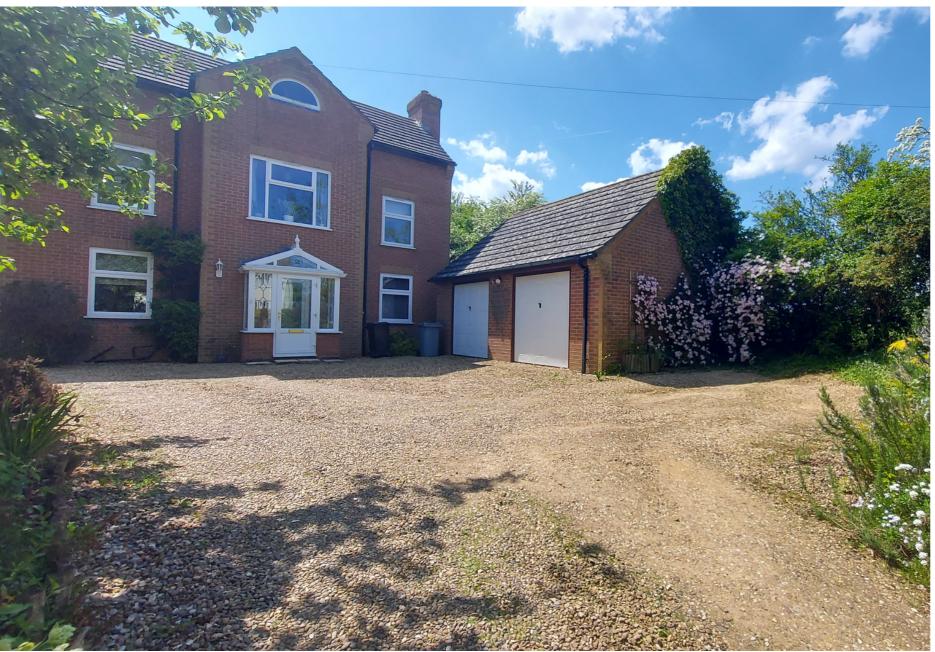

## £425,000

\*\*\* SPACIOUS DETACHED FAMILY HOME WITH FIELDS TO THE REAR \*\*\* Rosedale are delighted to offer to the market this spacious property which has fabulous accommodation set out over three floors with four equally sized double bedrooms, L-shaped Kitchen / Breakfast room, Lounge with feature log burning stove and an impressive 31' (approx.) Family / Dining Room which has two sets of bi-folding doors opening onto the large southerly facing garden with fields beyond. There is lots of parking to the front which leads to the detached double garage. EPC Energy Rating E / Council Tax Band E.

DETACHED HOUSE
FOUR DOUBLE BEDROOMS

LARGE SOUTHERLY ASPECT REAR GARDEN

DOUBLE GARAGE

EXTENDED

MASTER ENSUITE

FIELD VIEWS

EPC ENERGY RATING E / COUNCIL TAX BAND E

т: 01778 420011