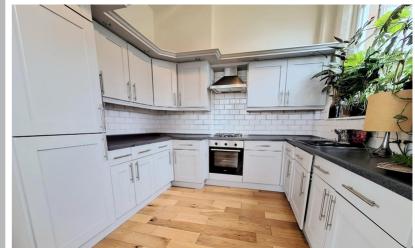

#### Kitchen

9' 5" x 9' 8" (2.87m x 2.95m) Window to side aspect. Range of base level and wall mounted units with work surface over and inset sink with drainer. Integral oven and grill with gas hob over and extractor hood. Fridge/freezer. Dishwasher. Washing machine.