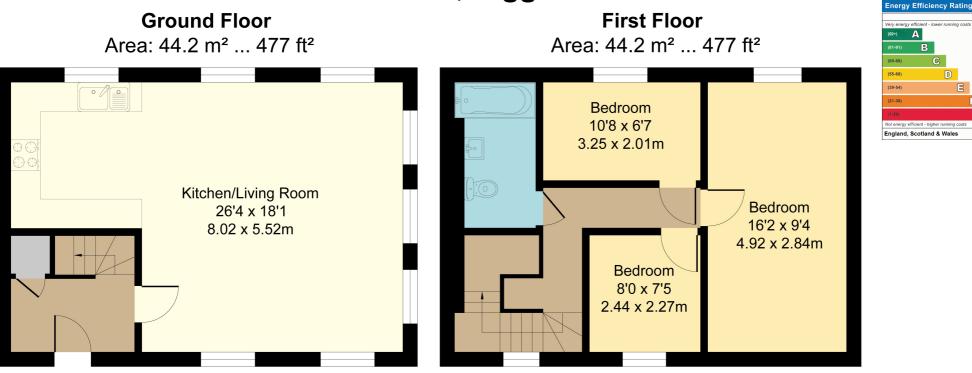

#### **Ground Floor**

#### Lounge Diner

18' 1" x 16' 7" (5.51m x 5.05m) Triple aspect room. Single glazed windows to front, side and rear aspects. Two radiators. Solid wood flooring.

#### Kitchen

9' 5" x 9' 8" (2.87m x 2.95m) Window to side aspect. Range of base level and wall mounted units with work surface over and inset sink with drainer. Integral oven and grill with gas hob over and extractor hood. Fridge/freezer. Dishwasher. Washing machine.

Half Landing With arched feature window. First Floor

#### Landing

Doors to all rooms.

#### Bedroom One

18' 1" x 7' 4" (5.51m x 2.24m) Radiator. Velux Window to rear aspect. Built in wardrobe. Loft hatch.

#### Bedroom Two

10' 6" x 6' 6" (3.20m x 1.98m) Radiator. Velux window to rear aspect. Built in wardrobe.

#### **Bedroom Three**

7' 7" x 7' 4" (2.31m x 2.24m) Radiator. Velux widow to front aspect.

#### Bathroom

Radiator. WC. Wash hand basin. Bath with shower attachment over.

## **3 Claremont Court, Biggleswade**

Total Area: 88.4 m<sup>2</sup> ... 952 ft<sup>2</sup> All Measurements are approximate and for display purposes only

All measurements are approximate and quoted in metric with imperial equivalents and for general guidance only and whilst every attempt has been made to ensure accuracy, they must not be relied on. The fixtures, fittings and appliances referred to have not been tested and therefore no guarantee can be given and that they are in working order. Internal photographs are reproduced for general information and it must not be inferred that any item shown is included with the property. For a free valuation, contact the numbers listed on the brochure.