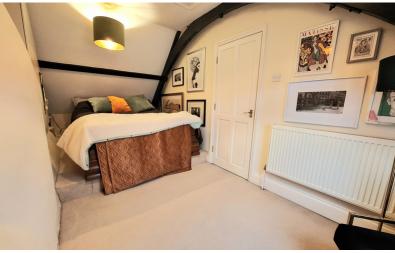

#### Bedroom One

18' 1" x 7' 4" (5.51m x 2.24m) Radiator. Velux Window to rear aspect. Built in wardrobe. Loft hatch.

#### Bedroom Two

10' 6" x 6' 6" (3.20m x 1.98m) Radiator. Velux window to rear aspect. Built in wardrobe.

#### **Bedroom Three**

7' 7" x 7' 4" (2.31m x 2.24m) Radiator. Velux widow to front aspect.