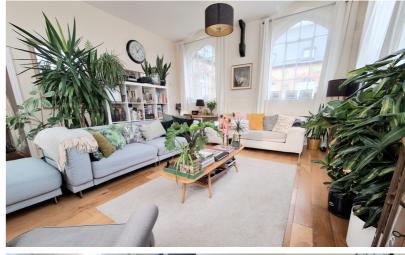

#### Lounge Diner

18' 1" x 16' 7" (5.51m x 5.05m) Triple aspect room. Single glazed windows to front, side and rear aspects. Two radiators. Solid wood flooring.