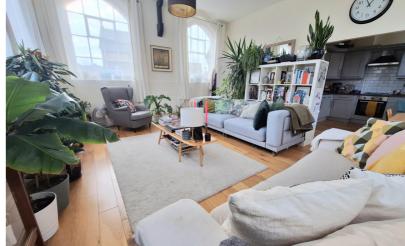

#### Lounge Diner

18' 1" x 16' 7" (5.51m x 5.05m) Triple aspect room. Single glazed windows to front, side and rear aspects. Two radiators. Solid wood flooring.