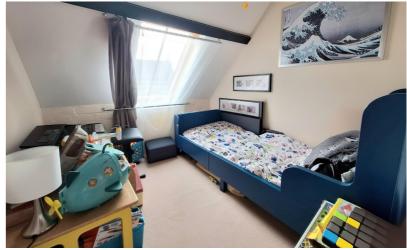

#### Bedroom One

18' 1" x 7' 4" (5.51m x 2.24m) Radiator. Velux Window to rear aspect. Built in wardrobe. Loft hatch.

#### Bedroom Two

10' 6" x 6' 6" (3.20m x 1.98m) Radiator. Velux window to rear aspect. Built in wardrobe.

#### **Bedroom Three**

7' 7" x 7' 4" (2.31m x 2.24m) Radiator. Velux widow to front aspect.