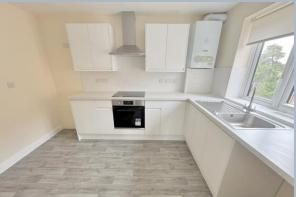

- South facing, well presented 2 bedroom purpose built fourth floor apartment in this independent living development for the over 65's
- Bright and sunny apartment
- Fabulous kind and community feel to the development
- Flat with generous lounge with a large window to the front
- Brand new kitchen with a range of wooden units with work tops over and fitted with integrated oven, electric hob, extractor and space for washing machine and fridge/freezer. New flooring
- Bedroom with walk in wardrobe, providing excellent storage
- Spacious bathroom with walk in shower, bath, wc and wash hand basin
- No forward chain and probate granted
- Gas central heating & double glazing. Fitted carpets and curtains
- Communal parking & visitor parking, passenger lift and staff on site 24hrs a day.
   Daily checks and 1.5 hours apartment cleaning a week
- Built in 1996, Melton Court is CQC registered and consists of 90 apartments in 2 buildings, with 44 apartments in the 'East Wing' and 46 in the 'West Wing'. There are communal lounges in both blocks along with a team of 38 staff
- Subsidised 3 course lunches are served in the dining room from £11 £13 7 days a week with waitress service, morning & afternoon teas are also available with no charge
- There are different activities a week including carpet boules, tapestry class, exercise
  class, bingo, film evenings, bridge evenings, canine caring, prayer group, desert
  Island Disc just to mention a few. Various services available to include:
- Communal laundry service (charged at £3.50 for use of machine)
- Ironing service available (at £15.10 an hour)
- Buggy charging available (charged at £5 an hour)
- Handyman charges of £6 per 15 minutes
- Please see Hearnes information sheet for further information