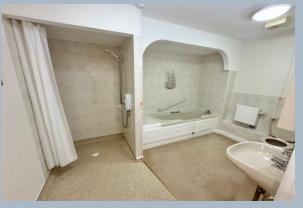

- South facing, well presented 2 bedroom purpose built fourth floor apartment in this independent living development for the over 65's
- Bright and sunny apartment
- Fabulous kind and community feel to the development
- Flat with generous lounge with a large window to the front
- Brand new kitchen with a range of wooden units with work tops over and fitted with integrated oven, electric hob, extractor and space for washing machine and fridge/freezer. New flooring
- Bedroom with walk in wardrobe, providing excellent storage
- Spacious bathroom with walk in shower, bath, wc and wash hand basin
- No forward chain and probate granted
- Gas central heating & double glazing. Fitted carpets and curtains
- Communal parking & visitor parking, passenger lift and staff on site 24hrs a day.
   Daily checks and 1.5 hours apartment cleaning a week
- Built in 1996, Melton Court is CQC registered and consists of 90 apartments in 2 buildings, with 44 apartments in the 'East Wing' and 46 in the 'West Wing'. There are communal lounges in both blocks along with a team of 38 staff
- Subsidised 3 course lunches are served in the dining room from £11 £13 7 days a week with waitress service, morning & afternoon teas are also available with no charge
- There are different activities a week including carpet boules, tapestry class, exercise
  class, bingo, film evenings, bridge evenings, canine caring, prayer group, desert
  Island Disc just to mention a few. Various services available to include:
- Communal laundry service (charged at £3.50 for use of machine)
- Ironing service available (at £15.10 an hour)
- Buggy charging available (charged at £5 an hour)
- Handyman charges of £6 per 15 minutes
- Please see Hearnes information sheet for further information