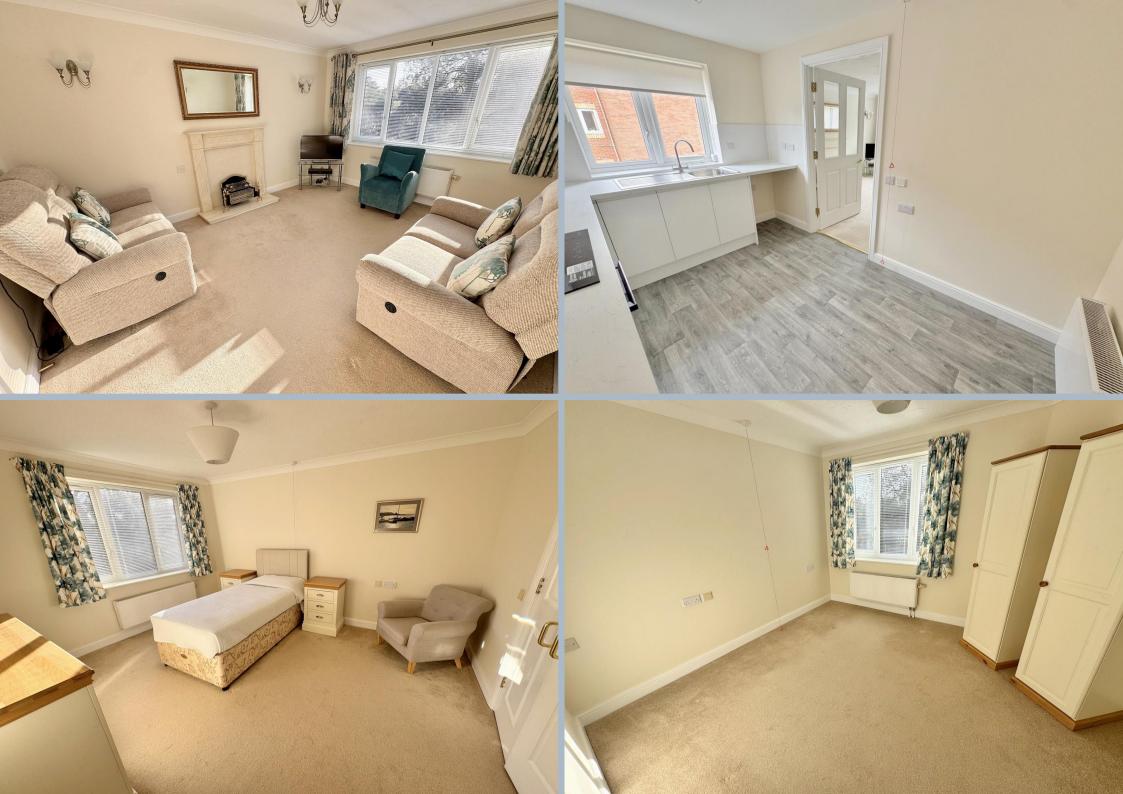

## Flat 78 Melton Court, Lindsay Road, Poole, Dorset, BH13 6BH Leasehold Price £235,000

A well presented, south facing 2 double bedroom, purpose built, fourth floor retirement apartment for over 65's, set in the West Wing of this desirable Melton Court Development. This well thought out retirement living complex includes lovely communal gardens, communal lounge, communal dining room which serves lunch 7 days a week and staff on site 24hrs a day. The apartment is located less than 200 metres away from a Tesco Superstore, and less than half a mile away from a Lidl store and Branksome Train Station with direct links to London, with Westbourne shopping area a similar distance in the other direction.

- South facing, well presented 2 bedroom purpose built fourth floor apartment in this independent living development for the over 65's
- Bright and sunny apartment
- Fabulous kind and community feel to the development
- Flat with generous lounge with a large window to the front
- Brand new kitchen with a range of wooden units with work tops over and fitted with integrated oven, electric hob, extractor and space for washing machine and fridge/freezer. New flooring
- Bedroom with walk in wardrobe, providing excellent storage
- Spacious bathroom with walk in shower, bath, wc and wash hand basin
- No forward chain and probate granted
- Gas central heating & double glazing. Fitted carpets and curtains
- Communal parking & visitor parking, passenger lift and staff on site 24hrs a day.
   Daily checks and 1.5 hours apartment cleaning a week
- Built in 1996, Melton Court is CQC registered and consists of 90 apartments in 2 buildings, with 44 apartments in the 'East Wing' and 46 in the 'West Wing'. There are communal lounges in both blocks along with a team of 38 staff
- Subsidised 3 course lunches are served in the dining room from £11 £13 7 days a week with waitress service, morning & afternoon teas are also available with no charge
- There are different activities a week including carpet boules, tapestry class, exercise
  class, bingo, film evenings, bridge evenings, canine caring, prayer group, desert
  Island Disc just to mention a few. Various services available to include:
- Communal laundry service (charged at £3.50 for use of machine)
- Ironing service available (at £15.10 an hour)
- Buggy charging available (charged at £5 an hour)
- Handyman charges of £6 per 15 minutes
- Please see Hearnes information sheet for further information