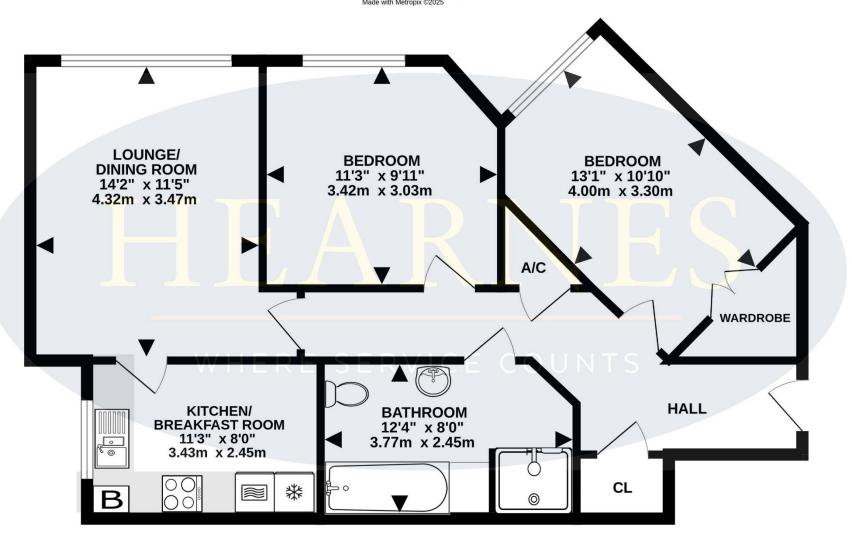

## TOTAL FLOOR AREA: 740 sq.ft. (68.8 sq.m.) approx.

Whilst every attempt has been made to ensure the accuracy of the floorplan contained here, measurements of doors, windows, rooms and any other items are approximate and no responsibility is taken for any error, omission or mis-statement. This plan is for illustrative purposes only and should be used as such by any prospective purchaser. The services, systems and appliances shown have not been tested and no guarantee as to their operability or efficiency can be given.

Made with Metropix ©2025