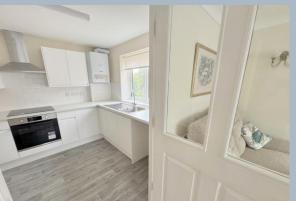

- South facing, well presented 2 bedroom purpose built fourth floor apartment in this independent living development for the over 65's
- Bright and sunny apartment
- Fabulous kind and community feel to the development
- Flat with generous lounge with a large window to the front
- Brand new kitchen with a range of wooden units with work tops over and fitted with integrated oven, electric hob, extractor and space for washing machine and fridge/freezer. New flooring
- Bedroom with walk in wardrobe, providing excellent storage
- Spacious bathroom with walk in shower, bath, wc and wash hand basin
- No forward chain and probate granted
- Gas central heating & double glazing. Fitted carpets and curtains
- Communal parking & visitor parking, passenger lift and staff on site 24hrs a day.
   Daily checks and 1.5 hours apartment cleaning a week
- Built in 1996, Melton Court is CQC registered and consists of 90 apartments in 2 buildings, with 44 apartments in the 'East Wing' and 46 in the 'West Wing'. There are communal lounges in both blocks along with a team of 38 staff
- Subsidised 3 course lunches are served in the dining room from £11 £13 7 days a week with waitress service, morning & afternoon teas are also available with no charge
- There are different activities a week including carpet boules, tapestry class, exercise
  class, bingo, film evenings, bridge evenings, canine caring, prayer group, desert
  Island Disc just to mention a few. Various services available to include:
- Communal laundry service (charged at £3.50 for use of machine)
- Ironing service available (at £15.10 an hour)
- Buggy charging available (charged at £5 an hour)
- Handyman charges of £6 per 15 minutes
- Please see Hearnes information sheet for further information