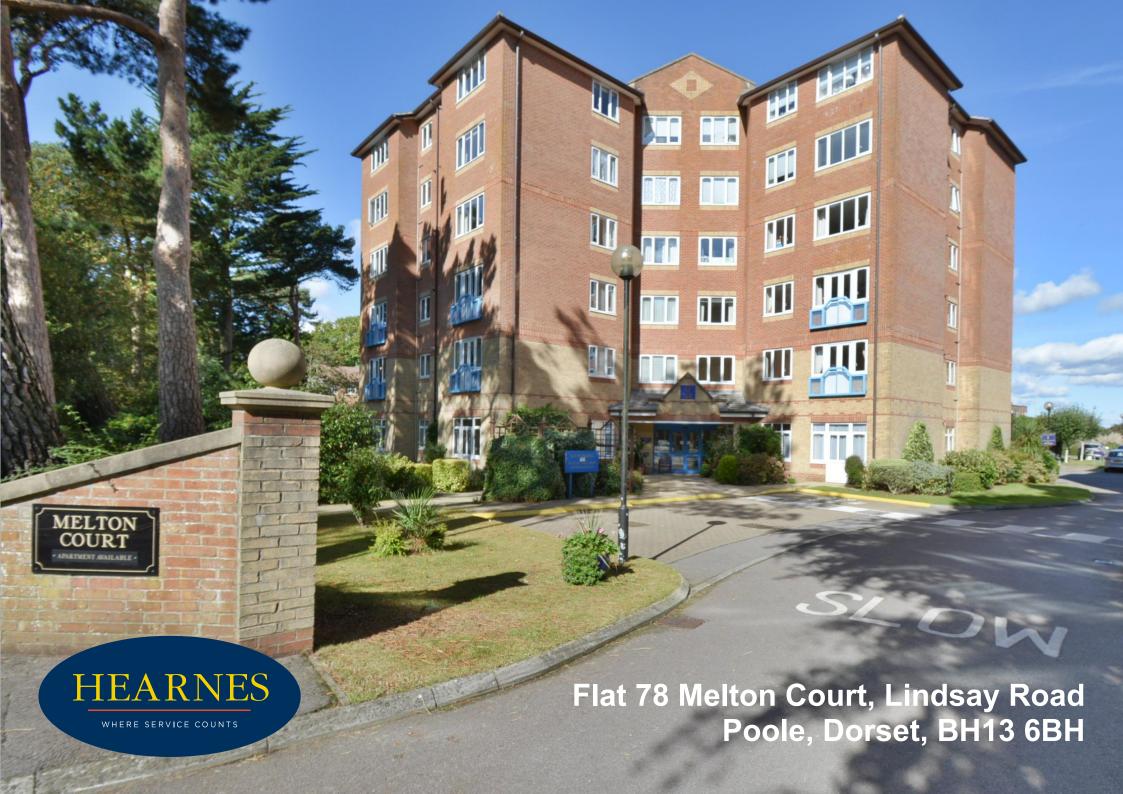

## Flat 78 Melton Court, Lindsay Road, Poole, Dorset, BH13 6BH Leasehold Price £235,000

A well presented, south facing 2 double bedroom, purpose built, fourth floor retirement apartment for over 65's, set in the West Wing of this desirable Melton Court Development. This well thought out retirement living complex includes lovely communal gardens, communal lounge, communal dining room which serves lunch 7 days a week and staff on site 24hrs a day. The apartment is located less than 200 metres away from a Tesco Superstore, and less than half a mile away from a Lidl store and Branksome Train Station with direct links to London, with Westbourne shopping area a similar distance in the other direction.

- South facing, well presented 2 bedroom purpose built fourth floor apartment in this independent living development for the over 65's
- Bright and sunny apartment
- Fabulous kind and community feel to the development
- Flat with generous lounge with a large window to the front
- Brand new kitchen with a range of wooden units with work tops over and fitted with integrated oven, electric hob, extractor and space for washing machine and fridge/freezer. New flooring
- Bedroom with walk in wardrobe, providing excellent storage
- Spacious bathroom with walk in shower, bath, wc and wash hand basin
- No forward chain and probate granted
- Gas central heating & double glazing. Fitted carpets and curtains
- Communal parking & visitor parking, passenger lift and staff on site 24hrs a day.
   Daily checks and 1.5 hours apartment cleaning a week
- Built in 1996, Melton Court is CQC registered and consists of 90 apartments in 2 buildings, with 44 apartments in the 'East Wing' and 46 in the 'West Wing'. There are communal lounges in both blocks along with a team of 38 staff
- Subsidised 3 course lunches are served in the dining room from £11 £13 7 days a week with waitress service, morning & afternoon teas are also available with no charge
- There are different activities a week including carpet boules, tapestry class, exercise
  class, bingo, film evenings, bridge evenings, canine caring, prayer group, desert
  Island Disc just to mention a few. Various services available to include:
- Communal laundry service (charged at £3.50 for use of machine)
- Ironing service available (at £15.10 an hour)
- Buggy charging available (charged at £5 an hour)
- Handyman charges of £6 per 15 minutes
- Please see Hearnes information sheet for further information