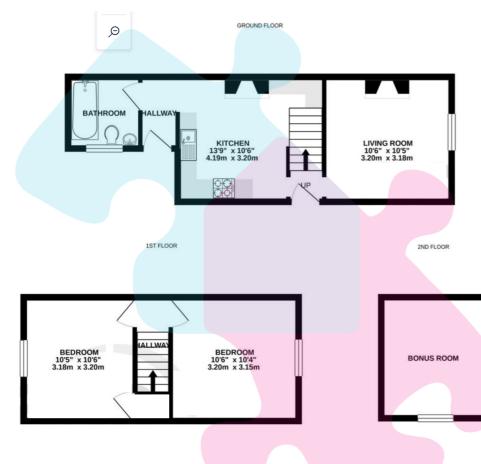

Accommodation downstairs comprises; living room with feature fireplace, fully fitted kitchen, bathroom, entrance hall and boot-room which has direct access to the rear garden. Upstairs on the first floor are two generous double bedrooms. The main bedroom features a fitted cupboard and features exposed brickwork surrounding the cast-iron fireplace. The second bedroom has a hatch with fitted ladder leading to the bonus loft room which has its own window allowing natural light to enter and could be used as a study for those that work from home.

Whilst every attempt has been made to ensure the accuracy of the floorplan contained here, measurements of doors, windows, rooms and any other items are approximate and no responsibility is taken for any error, omission or mis-statement. This plan is for illustrative purposes only and should be used as such by any prospective purchaser. The services, systems and appliances shown have not been tested and no guarantee as to their operability or efficiency can be given. Made with Metropix ©2021.