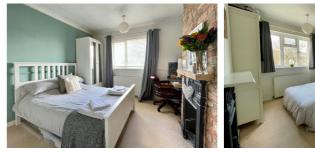

Accommodation downstairs comprises; living room with feature fireplace, fully fitted kitchen, bathroom, entrance hall and boot-room which has direct access to the rear garden. Upstairs on the first floor are two generous double bedrooms. The main bedroom features a fitted cupboard and features exposed brickwork surrounding the cast-iron fireplace. The second bedroom has a hatch with fitted ladder leading to the bonus loft room which has its own window allowing natural light to enter and could be used as a study for those that work from home.