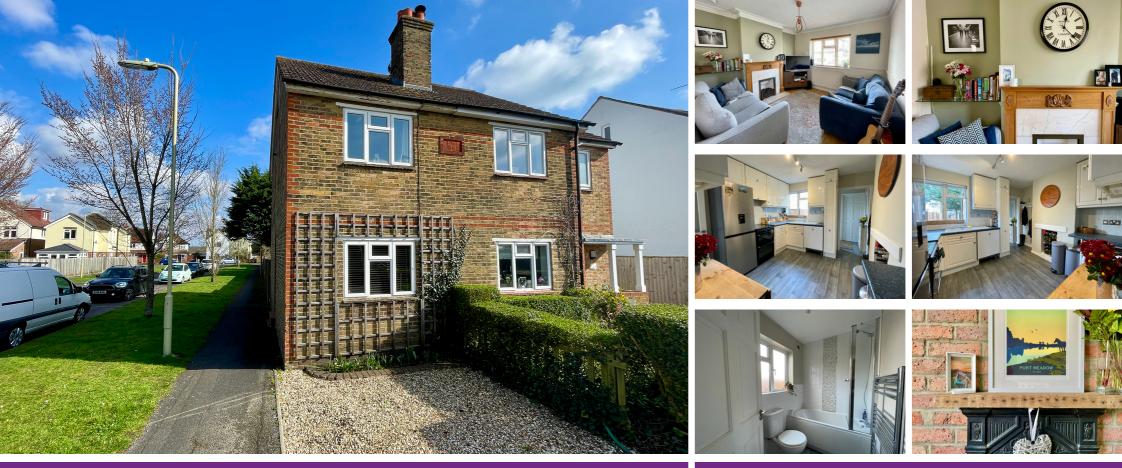

## 23 Windsor Road, FARNBOROUGH, Hampshire GU14 6QZ

JIGSAW ESTATES HAMPSHIRE are delighted to bring to the market this charming two bedroom period home set in a quiet location in the Church Circle area of South Farnborough. Ideally located within walking distance to the local shops, cafes and restaurants and also North Camp station the property is also within two miles of both Farnborough and Ash Vale train stations which run regular services to London. Farnborough town centre and also the M3 and A331 are very accessible.

Accommodation downstairs comprises; living room with feature fireplace, fully fitted kitchen, bathroom, entrance hall and boot-room which has direct access to the rear garden. Upstairs on the first floor are two generous double bedrooms. The main bedroom features a fitted cupboard and features exposed brickwork surrounding the cast-iron fireplace. The second bedroom has a hatch with fitted ladder leading to the bonus loft room which has its own window allowing natural light to enter and could be used as a study for those that work from home.

Outside to the rear is a well appointed garden which is mainly laid to lawn with a designated patio area.

Offers in Excess of £330,000 Freehold

- SOUTH FARNBOROUGH
- TWO DOUBLE BEDROOMS
- DRIVEWAY FOR SMALL CAR
- CHARMING PERIOD PROPERTY
- BONUS ROOM WHICH COULD BE USED AS STUDY
- SECLUDED REAR GARDEN