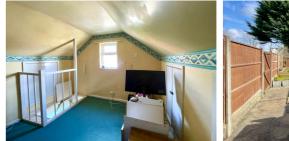

Accommodation downstairs comprises; living room with feature fireplace, fully fitted kitchen, bathroom, entrance hall and boot-room which has direct access to the rear garden. Upstairs on the first floor are two generous double bedrooms. The main bedroom features a fitted cupboard and features exposed brickwork surrounding the cast-iron fireplace. The second bedroom has a hatch with fitted ladder leading to the bonus loft room which has its own window allowing natural light to enter and could be used as a study for those that work from home.