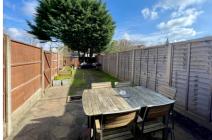

Outside to the rear is a well appointed garden which is mainly laid to lawn with a designated patio area.

Offers in Excess of £330,000 Freehold

- SOUTH FARNBOROUGH
- TWO DOUBLE BEDROOMS
- DRIVEWAY FOR SMALL CAR
- CHARMING PERIOD PROPERTY
- BONUS ROOM WHICH COULD BE USED AS STUDY
- SECLUDED REAR GARDEN