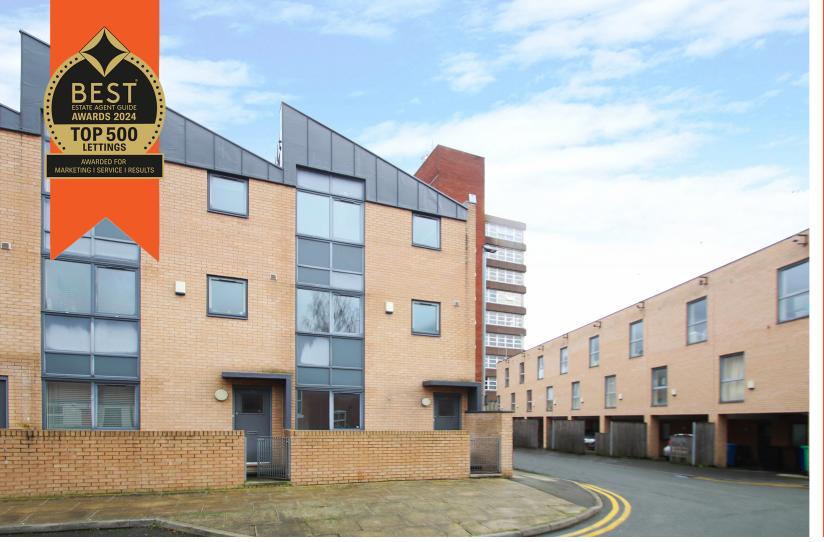

## Peregrine Street, Hulme, M15 5PZ

## PROPERTY DETAILS

\*\*AVAILABLE 09-02-24\*\* - VITALSPACE ESTATE AGENTS are delighted to bring to the rental market this excellent, recently refurbished END TOWNHOUSE property situated within the ever popular Casa Urbano development in Hulme. The property is located within close proximity to a range of local amenities including ASDA Hulme, Argos, the Birley fields campus, the motorway network and the city centre and Universities. Arranged over three floors, this beautiful townhouse briefly comprises; three double bedrooms, with a luxury en-suite shower room and balcony to the master, a newly installed three piece family bathroom and a further downstairs WC. The top floor is host to a spacious open plan living/dining space alongside a fully fitted kitchen which is brimming with natural light from many windows with access to a large balcony. The property benefits of this updated home include gas central heating, newly decoration and carpets and double glazing. Available from the 09-02-24 on a furnished basis. Contact VITALSPACE ESTATE AGENTS to arrange an internal inspection.