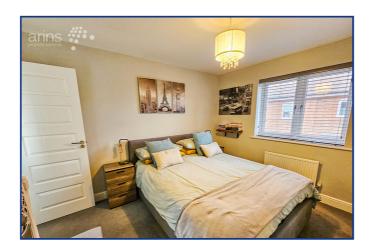

**First Floor** 

Landing

| Master bedroom                  |
|---------------------------------|
| 3.58m x 3.28m (11' 9" x 10' 9") |

En suite shower room

Bedroom two 2.85m x 3.56m (9' 4" x 11' 8")

Bedroom three 2.45m x 2.81m (8' 0" x 9' 3")