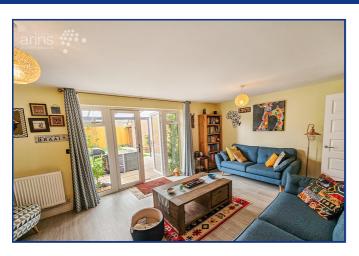

#### Ground floor

Hallway

Cloakroom

Kitchen/dining room

3.58m x 4.30m (11' 9" x 14' 1")

Garage and driveway

Living room

5.71m x 3.67m (18' 9" x 12' 0")