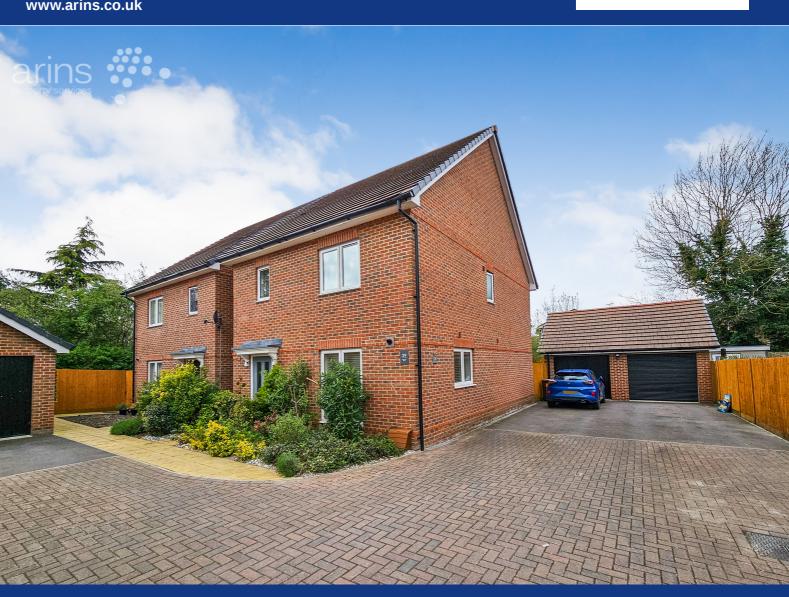

# 39 Appleby Walk, Spencers Wood, Reading, Berkshire. RG7 1UZ.

Arins property services are pleased to offer for sale this well maintained four bedroom detached family home situated in the quiet sought after location in Spencers Wood which a small town approximately seven miles south of Reading in central Berkshire. The ground floor accommodation comprises hallway, cloakroom, kitchen/dining room and living room. The first floor accommodation comprises landing, master bedroom with en suite shower room, three further bedrooms and family bathroom. Outside to the front is a small garden with an array of shrubs and plants, driveway parking, garage and to the rear is landscaped garden comprising lawn, and a fixed canopy providing a sheltered area over the patio. The location is great as the M4 can be reached within a five minute drive and Reading, no more that a half an hour. Local amenities including a Co Op, bakers, doctors surgery and a BP petrol station incorporating a Budgens food store are all close to hand.

#### Ground floor

Hallway

Cloakroom

Kitchen/dining room

3.58m x 4.30m (11' 9" x 14' 1")

Garage and driveway

Living room

5.71m x 3.67m (18' 9" x 12' 0")