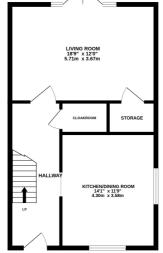

#### Ground floor

Hallway

Cloakroom

Kitchen/dining room

3.58m x 4.30m (11' 9" x 14' 1")

Garage and driveway

Living room

5.71m x 3.67m (18' 9" x 12' 0")