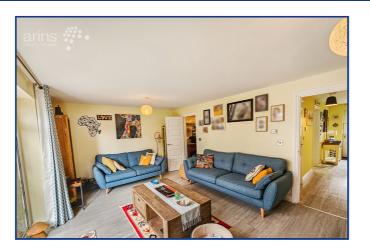

#### Ground floor

Hallway

Cloakroom

Kitchen/dining room

3.58m x 4.30m (11' 9" x 14' 1")

Garage and driveway

Living room

5.71m x 3.67m (18' 9" x 12' 0")