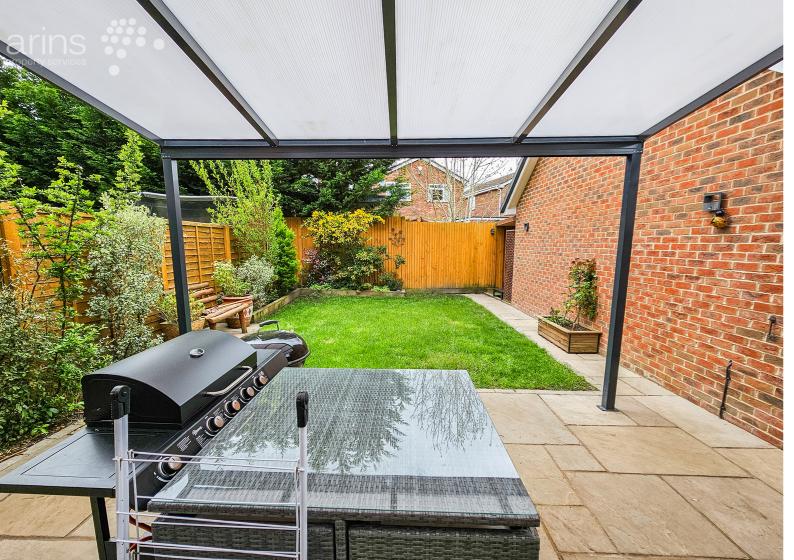

# 39 Appleby Walk, Spencers Wood, Reading, Berkshire. RG7 1UZ.

Arins property services are pleased to offer for sale this well maintained four bedroom detached family home situated in the quiet sought after location in Spencers Wood which a small town approximately seven miles south of Reading in central Berkshire. The ground floor accommodation comprises hallway, cloakroom, kitchen/dining room and living room. The first floor accommodation comprises landing, master bedroom with en suite shower room, three further bedrooms and family bathroom. Outside to the front is a small garden with an array of shrubs and plants, driveway parking, garage and to the rear is landscaped garden comprising lawn, and a fixed canopy providing a sheltered area over the patio. The location is great as the M4 can be reached within a five minute drive and Reading, no more that a half an hour. Local amenities including a Co Op, bakers, doctors surgery and a BP petrol station incorporating a Budgens food store are all close to hand.

Bedroom four 2.35m x 2.25m (7' 9" x 7' 5")

Bathroom

Outside Front garden Rear garden Garage **Council Tax Band** Е

England, Scotland & Wales

94

GROUND FLOOR 673 sq.ft. (62.5 sq.m.) approx.

1ST FLOOR 543 sq.ft. (50.4 sq.m.) approx.