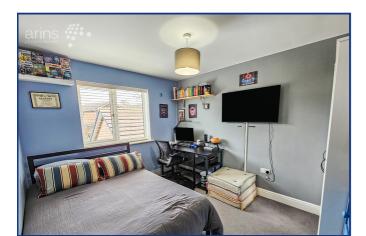

**First Floor** 

Landing

| Master bedroom                  |
|---------------------------------|
| 3.58m x 3.28m (11' 9" x 10' 9") |

En suite shower room

Bedroom two 2.85m x 3.56m (9' 4" x 11' 8")

Bedroom three 2.45m x 2.81m (8' 0" x 9' 3")

Bedroom four 2.35m x 2.25m (7' 9" x 7' 5")

Bathroom

Outside Front garden Rear garden Garage **Council Tax Band** Е

England, Scotland & Wales

94

GROUND FLOOR 673 sq.ft. (62.5 sq.m.) approx.

1ST FLOOR 543 sq.ft. (50.4 sq.m.) approx.