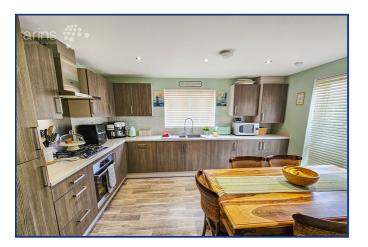

#### Ground floor

Hallway

Cloakroom

Kitchen/dining room

3.58m x 4.30m (11' 9" x 14' 1")

Garage and driveway

Living room

5.71m x 3.67m (18' 9" x 12' 0")