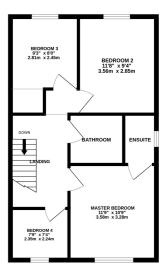

**First Floor** 

Landing

| Master bedroom                  |
|---------------------------------|
| 3.58m x 3.28m (11' 9" x 10' 9") |

En suite shower room

Bedroom two 2.85m x 3.56m (9' 4" x 11' 8")

Bedroom three 2.45m x 2.81m (8' 0" x 9' 3")

Bedroom four 2.35m x 2.25m (7' 9" x 7' 5")

Bathroom

Outside Front garden Rear garden Garage **Council Tax Band** Е

England, Scotland & Wales

94

GROUND FLOOR 673 sq.ft. (62.5 sq.m.) approx.

1ST FLOOR 543 sq.ft. (50.4 sq.m.) approx.