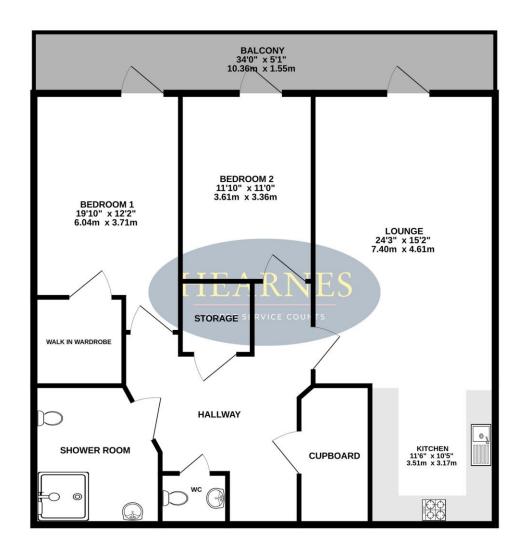

1372 sq.ft. (127.5 sq.m.) approx.

TOTAL FLOOR AREA : 1372 sq.ft. (127.5 sq.m.) approx.

While avery steering that been made to ensure the accuracy of the florignan contained here, measurements, discovery steering that been made to ensure the accuracy of the florignan contained here, measurements, discovery steering that been made to ensure the accuracy of the florignan contained here, measurements, omission or mit-statement. This plan is for illustrative purposes only and should be used as such by any prospective purchase. The services, systems and applications: shown have not been tested and no guarantee as to their operability or efficiency; can be given. Made with Meropic #2023