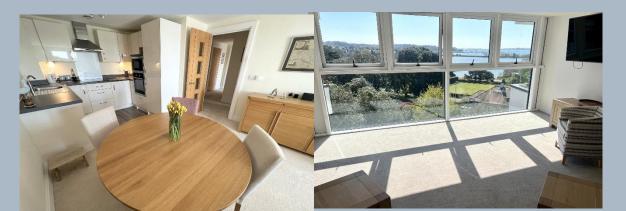

## Horizons, 87 Churchfield Road, Poole, Dorset BH15 2FR Leasehold Price £550,000

An extremely spacious top (fourth) floor two bedroom apartment in this simply outstanding platinum retirement development which was completed in 2017. The property, which is well presented, is set with splendid views over Poole Park and the harbour beyond. Offering a full length southerly facing balcony, with access from both bedrooms and the sitting room, fully fitted kitchen with integrated appliances, wet room, separate cloakroom and allocated parking. Horizons is a highly contemporary building in this superb location, overlooking Poole Park and less than a mile from the Town Centre. There are 8 floors serviced by two passenger lifts, two sets of stairs, security entry phone system with fob openers for the automatic doors.

- Spacious well presented 2 double bedroom fourth floor (top) apartment set in this
  outstanding retirement development
- Wonderful balcony with 3 sets of doors leading to it from both bedrooms and the sitting room
- Well planned accommodation with a generous entrance hall, excellent storage and open plan kitchen/lounge/dining room
- Fully fitted kitchen with integrated appliances to include an oven, hob, extractor, dishwasher and fridge/freezer
- Two bedrooms with walk-in wardrobe in the master and a spacious wet room, additional cloakroom, and excellent storage space.
- Added benefits include its own parking space (Space N)
- Under floor heating system powered by a communal gas boiler providing low-cost heating and Nuaire heat recovery system - designed to provide optimized balance (supply & extract) mechanical ventilation with heat recovery.
- The property is sold with no forward chain