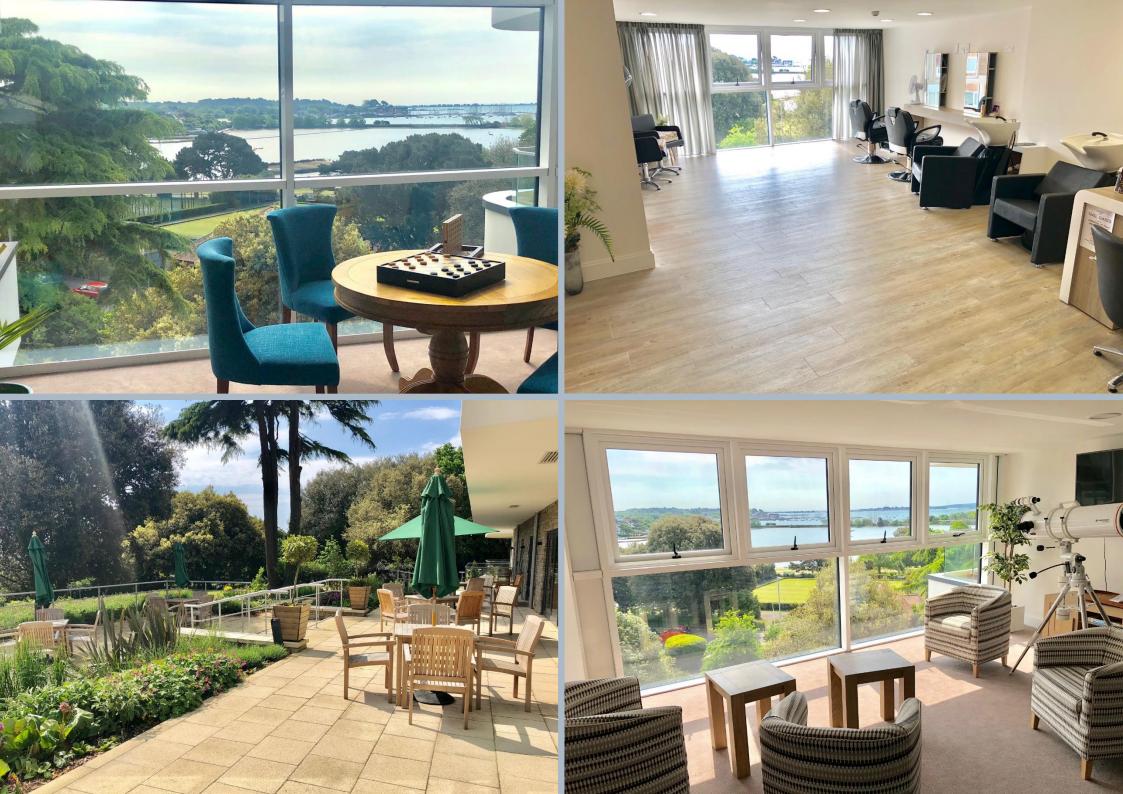

Horizons is a McCarthy and Stone platinum retirement development for 70's and over and has many splendid communal facilities. The restaurant serves lunch from 12.30 every day (which can be served as room service if required) and these meals are excellent value at approximately £4.00 each. There is a communal lounge, a function room, guest suite, spectacular atrium style reception area, beautiful gardens and furnished patios, 2 laundry rooms, refuse room, upper floor viewing room, quiet games room on the second floor and a wellness suite on the third floor for hair, nails and massage.

Most of these rooms, which are dotted around on different floors, have wonderful views over the park and lake with Poole Harbour beyond. There is 24 hour Duty Mangers on hand as well as various Care and Support personnel and an Estate Manager who oversees the overall running. Each property is also given an hour of help each week. There are various clubs such as bridge, gardening, and Friday night films. Horizons has an enviable location opposite Poole Park and less than a mile from the town centre.