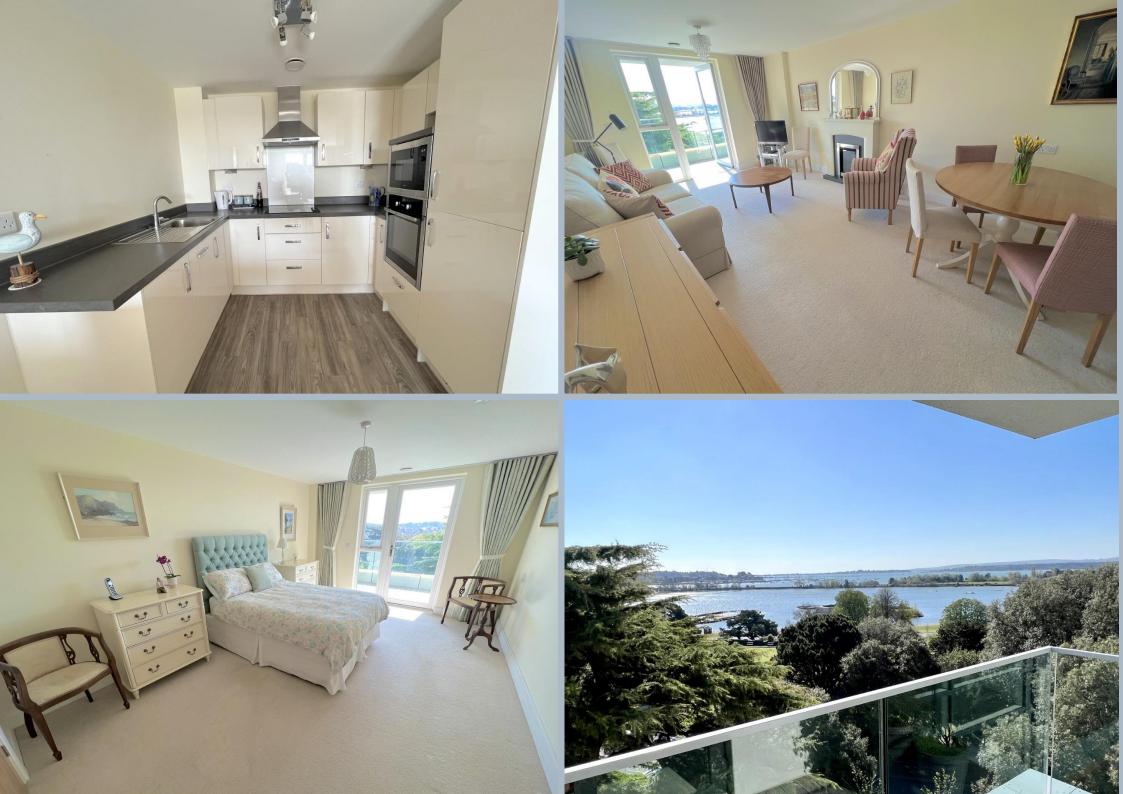

## Horizons, 87 Churchfield Road, Poole, Dorset BH15 2FR Leasehold Price £550,000

An extremely spacious top (fourth) floor two bedroom apartment in this simply outstanding platinum retirement development which was completed in 2017. The property, which is well presented, is set with splendid views over Poole Park and the harbour beyond. Offering a full length southerly facing balcony, with access from both bedrooms and the sitting room, fully fitted kitchen with integrated appliances, wet room, separate cloakroom and allocated parking. Horizons is a highly contemporary building in this superb location, overlooking Poole Park and less than a mile from the Town Centre. There are 8 floors serviced by two passenger lifts, two sets of stairs, security entry phone system with fob openers for the automatic doors.

- Spacious well presented 2 double bedroom fourth floor (top) apartment set in this
  outstanding retirement development
- Wonderful balcony with 3 sets of doors leading to it from both bedrooms and the sitting room
- Well planned accommodation with a generous entrance hall, excellent storage and open plan kitchen/lounge/dining room
- Fully fitted kitchen with integrated appliances to include an oven, hob, extractor, dishwasher and fridge/freezer
- Two bedrooms with walk-in wardrobe in the master and a spacious wet room, additional cloakroom, and excellent storage space.
- Added benefits include its own parking space (Space N)
- Under floor heating system powered by a communal gas boiler providing low-cost heating and Nuaire heat recovery system - designed to provide optimized balance (supply & extract) mechanical ventilation with heat recovery.
- The property is sold with no forward chain