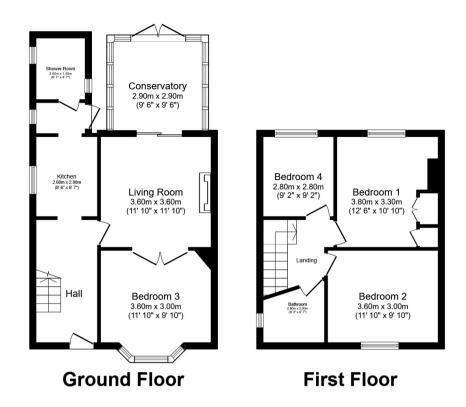

The property benefits from double glazing, gas central heating throughout and has off street parking available via the driveway. The council tax band is A.

The interior of this well presented property comprises a spacious living room, dining room, fitted kitchen, shower room and conservatory on the ground floor. The first floor consists of 3 bedrooms and the family bathroom. The property is in need of modernisation throughout. The exterior boasts a private rear garden, perfect for enjoying the summer months.

Total floor area 91.2 m² (982 sq.ft.) approx

This floor plan is for illustrative purposes only. It is not drawn to scale. Any measurements, floor areas (including any total floor area), openings and orientation are approximate. No details are guaranteed, they cannot be relied upon for any purpose and they do not form part of any agreement. No liability is taken for any error, omission or misstatement. A party must rely upon its own inspection(s). Powered by www.focalagent.com