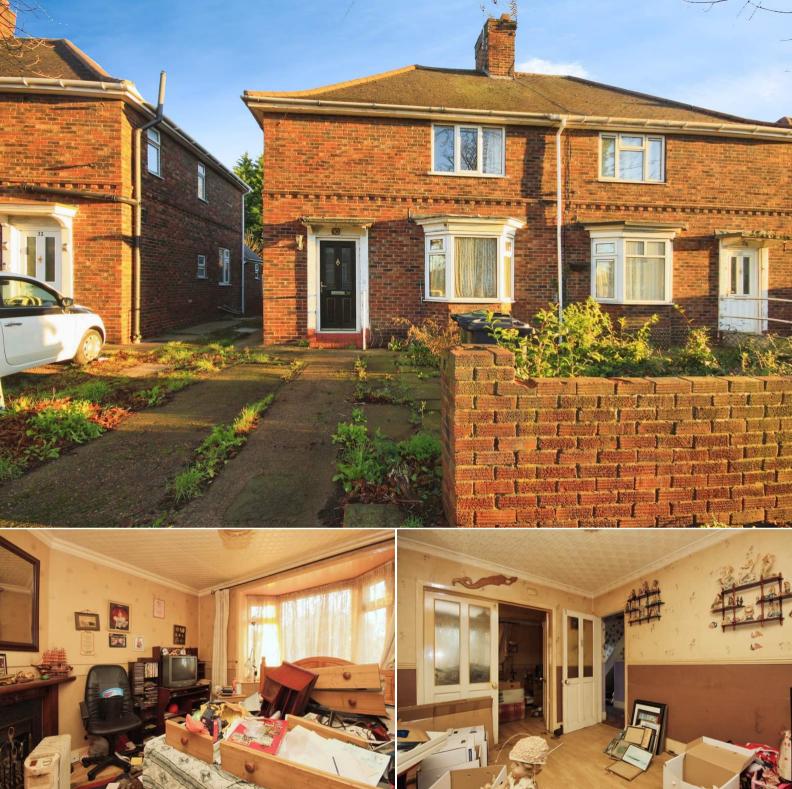

## Leicester Avenue Doncaster

A SPACIOUS home in Doncaster, ideal for INVESTORS and DEVELOPERS, available CHAIN FREE for immediate possession. Call for details!

Bettermove are proud to present this 3 bedroom semi-detached house in Doncaster available with no forward chain.

The property benefits from double glazing, gas central heating throughout and has off street parking available via the driveway. The council tax band is A.

The interior of this well presented property comprises a spacious living room, dining room, fitted kitchen, shower room and conservatory on the ground floor. The first floor consists of 3 bedrooms and the family bathroom. The property is in need of modernisation throughout. The exterior boasts a private rear garden, perfect for enjoying the summer months.

Located in the popular city of Doncaster, the property is close to a range of amenities, including shops, supermarkets, restaurants and pubs. Excellent transport connections can be found from the A1(M), the M18 and many local bus routes.