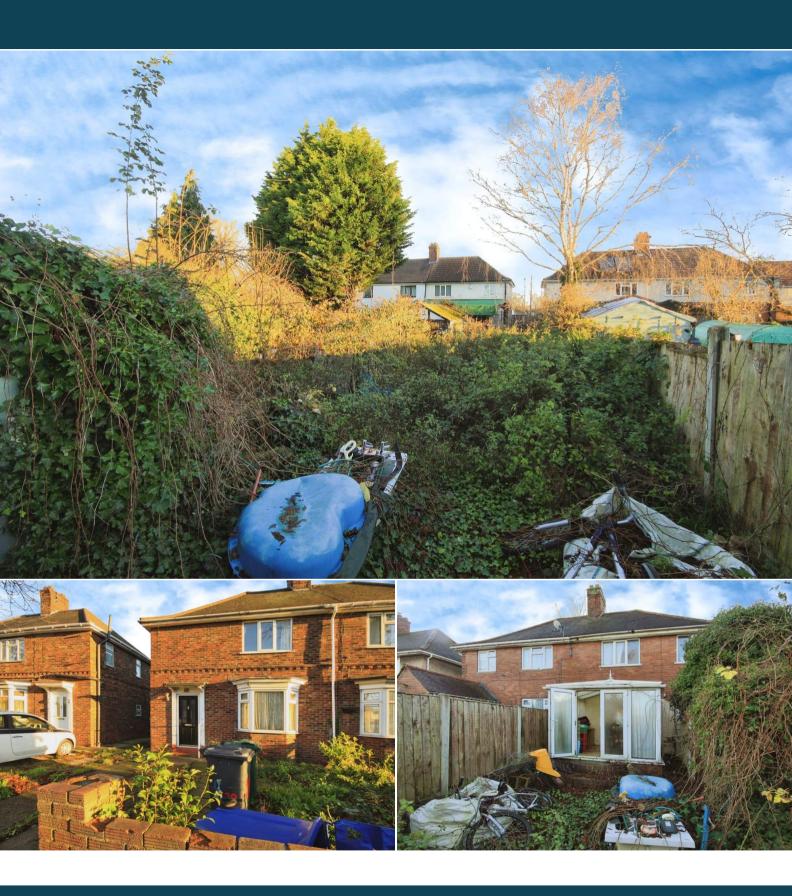

The property benefits from double glazing, gas central heating throughout and has off street parking available via the driveway. The council tax band is A.

The interior of this well presented property comprises a spacious living room, dining room, fitted kitchen, shower room and conservatory on the ground floor. The first floor consists of 3 bedrooms and the family bathroom. The property is in need of modernisation throughout. The exterior boasts a private rear garden, perfect for enjoying the summer months.

Located in the popular city of Doncaster, the property is close to a range of amenities, including shops, supermarkets, restaurants and pubs. Excellent transport connections can be found from the A1(M), the M18 and many local bus routes.