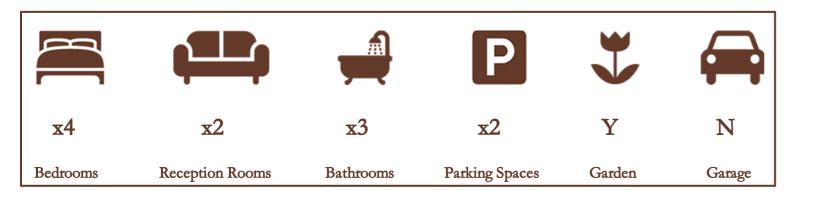

# Property Information

T FOUR SPACIOUS BEDROOMS T LUXURY KITCHEN/DINING ROOM LIVING ROOM **3 BATH/SHOWER ROOMS** CLOAKROOM TWO EXTERNAL OUTBUILDINGS SUITABLE FOR HOME OFFICE, STUDIO OR LANDSCAPED GARDEN GYM EV CHARGING POINT DRIVEWAY PARKING FOR TWO CARS