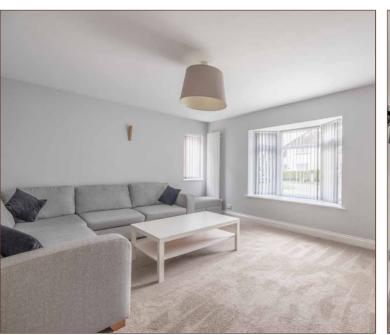

The separate living room offers a tranquil retreat, with stylish décor and plenty of space for comfortable seating. Upstairs, the four bedrooms are well-proportioned, with a generous principal bedroom with vaulted ceiling, dressing area and en-suite shower room. The large second bedroom also features a skylight and ensuite shower room. The two further bedrooms are thoughtfully designed to maximise space and light and are served by a family bathroom. Estates

° CI Living Room 4.9m x 3.9m (16'0" x 12'8"

measurements are approximate, not to scale.

tested any appliance or services, mechanical or electrical. All maps are supplied by Goview.co.uk from Ordnance Survey mapping. Care has been taken in the preparation of these sales particulars, which are thought to be materially correct, although their accuracy is not guaranteed and they do not form part of any contract.