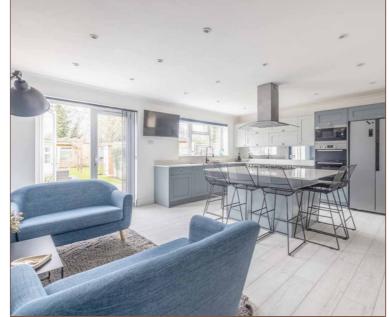

At the heart of this exceptional home is the impressive kitchen and dining area, designed with both aesthetics and functionality in mind. The sleek, contemporary cabinetry offers ample storage, complemented by luxurious quartz worktops that provide a striking contrast and a durable surface for meal preparation. A large central breakfast bar offers space for informal dining, making it an inviting spot for morning coffee or casual gatherings. High-end integrated appliances ensure effortless cooking, while the abundance of natural light creates a bright and airy atmosphere. This space is perfect for relaxed dining and socialising, with French doors, opening out to the decking and rear garden, enhancing the sense of space and connection to the outdoors.