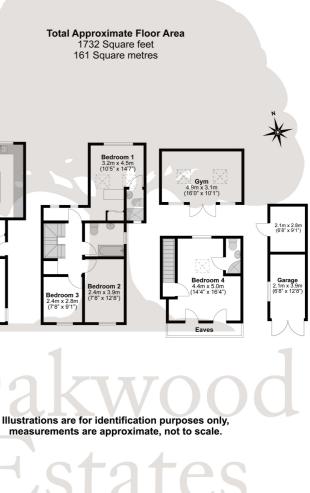

# Property Information

T FOUR SPACIOUS BEDROOMS T LUXURY KITCHEN/DINING ROOM LIVING ROOM **3 BATH/SHOWER ROOMS** CLOAKROOM TWO EXTERNAL OUTBUILDINGS SUITABLE FOR HOME OFFICE, STUDIO OR LANDSCAPED GARDEN GYM EV CHARGING POINT DRIVEWAY PARKING FOR TWO CARS