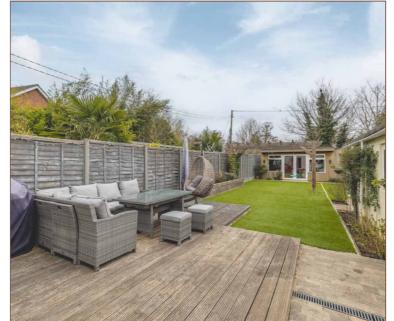

### Outside

The landscaped low maintenance level rear garden is a true extension of the home, providing a private and peaceful outdoor haven. Whether hosting summer barbecues, enjoying al fresco dining, or simply unwinding, this space is both practical and stylish. To the front the property is approached via a recently laid block paviour driveway which provides parking for two cars.

### Versatile Outbuildings

T: 01753 387027

Two external outbuildings currently serve as a gym and storage space, but they present a fantastic opportunity to be converted into a dedicated home office, art studio or workshop depending on the buyer's needs.