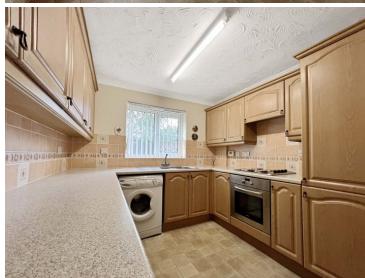

£300,000



**OIEO** 

- No Onward Chain
- Detached Bungalow
- Tucked Away At The End Of A Cul-De-Sac
- Three Bedrooms
- Kitchen/Breakfast Room
- Living Room With Patio Doors To Garden
- Driveway Providing Off Road Parking

# 6 Brewster Close, Halstead, Essex. CO9 1PW.

Nestled at the end of a peaceful cul-de-sac in the sought-after Brewsters Close, Halstead, this delightful three-bedroom detached bungalow is perfect for those looking to downsize and enjoy single-level living.

Offered to the market chain-free, the property presents a wonderful opportunity for buyers seeking a quiet, low-maintenance lifestyle.



Call to view 01787 322799



# Property Details.

### **Room Measurements**

#### **Entrance Hall**

#### Kitchen/Diner





15' 0" x 8' 8" (4.57m x 2.64m)

## Living Room



14' 9" x 10' 3" (4.50m x 3.12m)

#### **Bedroom One**



11'7" x 10'0" (3.53m x 3.05m)

# Property Details.

#### **Bedroom Two**



9' 1" x 8' 5" (2.77m x 2.57m)

## **Bedroom Three**



7' 8" x 7' 1" (2.34m x 2.16m)

#### **Bathroom**



## Garden & Parking



Outside, a private and un-overlooked rear garden offers a peaceful retreat, ideal for relaxing or entertaining, while the front driveway ensures convenient off-street parking.

# Property Details.

#### **Floorplans**

BUNGALOW



#### Location



# **Energy Ratings**

We have not carried out a structural survey and the services, appliances and specific fittings have not been tested. All photographs, measurements, floor plans and distances referred to are given as a guide only and