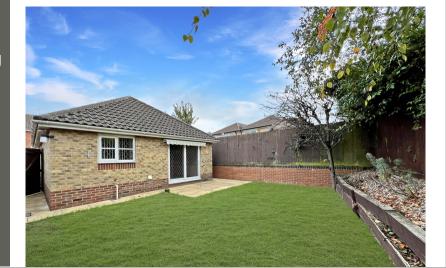

## Garden & Parking

Outside, a private and un-overlooked rear garden offers a peaceful retreat, ideal for relaxing or entertaining, while the front driveway ensures convenient off-street parking.