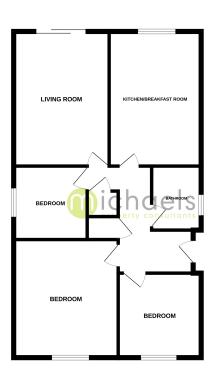

ed to the market chain-free, the property presents a wonderful opportunity for buyers seeking a quiet, low-maintenance lifestyle.



Call to view 01787 322799



# Property Details.

### **Room Measurements**

#### **Entrance Hall**

#### Kitchen/Diner





15' 0" x 8' 8" (4.57m x 2.64m)

## Living Room



14' 9" x 10' 3" (4.50m x 3.12m)

#### **Bedroom One**



11'7" x 10'0" (3.53m x 3.05m)

# Property Details.

#### **Bedroom Two**



9' 1" x 8' 5" (2.77m x 2.57m)

## **Bedroom Three**



7' 8" x 7' 1" (2.34m x 2.16m)

#### **Bathroom**



## Garden & Parking



Outside, a private and un-overlooked rear garden offers a peaceful retreat, ideal for relaxing or entertaining, while the front driveway ensures convenient off-street parking.

# Property Details.

#### **Floorplans**

BUNGALOW



#### Location



# **Energy Ratings**

We have not carried out a structural survey and the services, appliances and specific fittings have not been tested. All photographs, measurements, floor plans and distances referred to are given as a guide only and should not be relied upon for the purchase of carpets or any other fixtures or fittings. Gardens, roof terraces, balconies and communal gardens as well as tenure and lease details cannot have their accuracy guaranteed for intending purchasers. Lease details, service ground rent (where applicable) are given as a guide only and should be checked and confirmed by your solicitor prior to exchange of contracts.