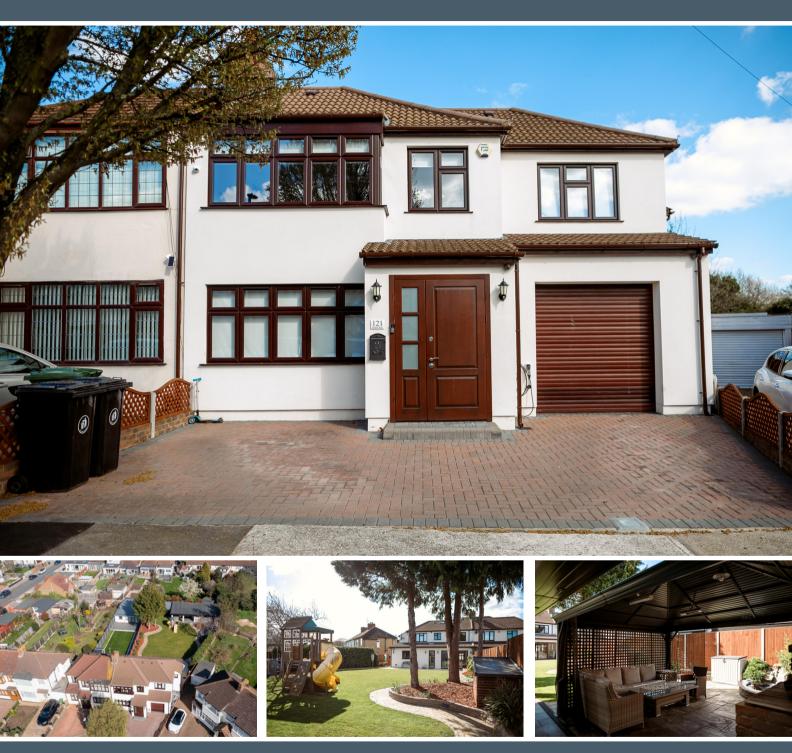

## Saunton Road, Hornchurch, Greater London, RM12 4HQ, £800,000

An immaculately presented four bedroom semi detached house that has been extended to provide spacious accommodation throughout. The bespoke kitchen diner has a central island unit and integrated appliances, there is a vaulted ceiling and bifolding doors that overlook the large rear garden. There is a beautifully appointed living room, and a ground floor shower room which is in addition to the first floor family bathroom. In the garden is a large leisure complex which features a kitchen and living area, shower room, steam room and relaxation room complete with Jacuzzi. The property has CCTV and an alarm system, underfloor heating to the ground floor and a beautiful outdoor entertaining area with brick built BBQ.