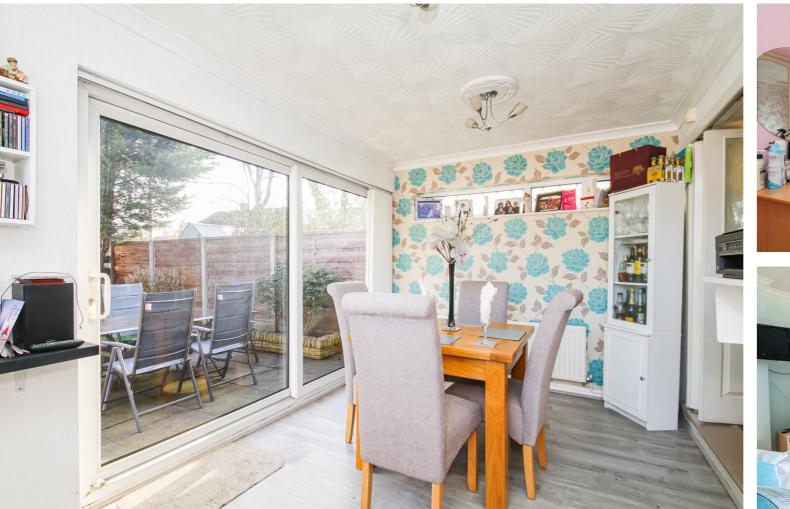

## Benbecula Way, Davyhulme, M41 7FW

\*\*VIRTUAL TOUR\*\* - VITALSPACE ESTATE AGENTS are pleased to offer for sale this immaculately presented, larger than average THREE BEDROOM semi detached property situated on the ever popular 'Wimpy Estate' in Davyhulme. This property is convenient for bus routes, the Trafford Centre, local schools and the George Carnall Leisure Centre and in brief, the tastefully decorated and extended accommodation comprises; a welcoming entrance porch, a spacious 23ft living room which leads into a fitted kitchen and an extended dining room. The kitchen itself includes a comprehensive range of wall and base units with contrasting worksurfaces above. Sliding doors open from the dining room lead out into an enclosed rear garden. To the first floor there are three generously sized bedrooms and a two piece bathroom alongside a separate WC. Externally, a large driveway provides ample off road parking and leads up to an integral garage. To the rear, a private fenced garden can be found with a shaped lawn garden alongside a paved patio area ideal for a table and chairs during those summer months. This property is warmed by gas central heating, fully alarmed and is uPVC double alazed throughout. Ideal for any family, an internal

## Features

- Three bedrooms
- Semi detached property
- Extended accommodation
- Driveway and garage
- Two reception rooms
- Secluded rear garden
- Convenient location
- Gas central heating
- uPVC double glazing
- Viewing essential