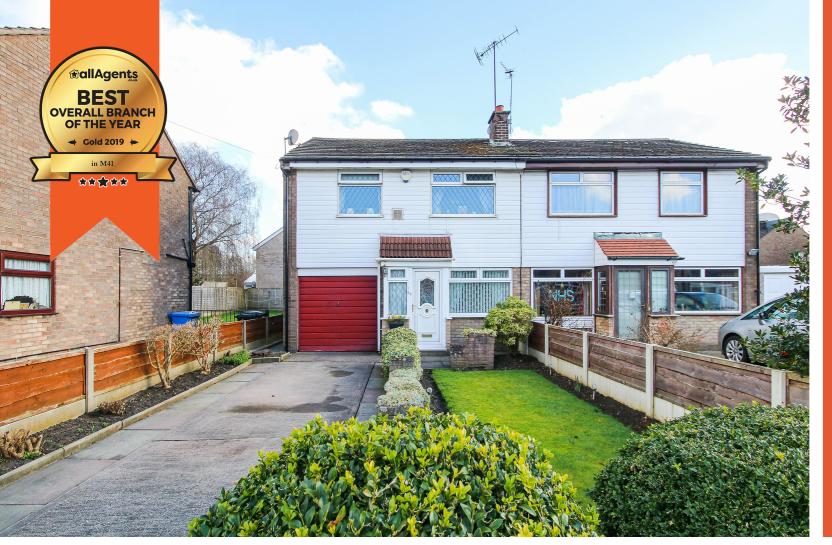

## Benbecula Way, Davyhulme, M41 7FW

\*\*VIRTUAL TOUR\*\* - VITALSPACE ESTATE AGENTS are pleased to offer for sale this immaculately presented, larger than average THREE BEDROOM semi detached property situated on the ever popular 'Wimpy Estate' in Davyhulme. This property is convenient for bus routes, the Trafford Centre, local schools and the George Carnall Leisure Centre and in brief, the tastefully decorated and extended accommodation comprises; a welcoming entrance porch, a spacious 23ft living room which leads into a fitted kitchen and an extended dining room. The kitchen itself includes a comprehensive range of wall and base units with contrasting worksurfaces above. Sliding doors open from the dining room lead out into an enclosed rear garden. To the first floor there are three generously sized bedrooms and a two piece bathroom alongside a separate WC. Externally, a large driveway provides ample off road parking and leads up to an integral garage. To the rear, a private fenced garden can be found with a shaped lawn garden alongside a paved patio area ideal for a table and chairs during those summer months. This property is warmed by gas central heating, fully alarmed and is uPVC double alazed throughout. Ideal for any family, an internal