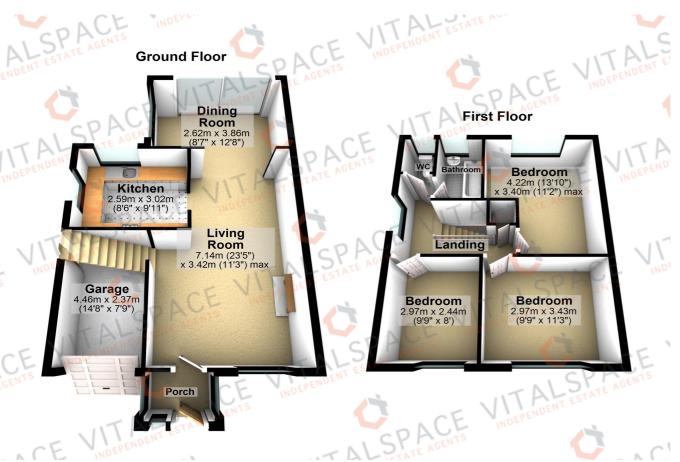

## Benbecula Way, Davyhulme, M41 7FW

\*\*VIRTUAL TOUR\*\* - VITALSPACE ESTATE AGENTS are pleased to offer for sale this immaculately presented, larger than average THREE BEDROOM semi detached property situated on the ever popular 'Wimpy Estate' in Davyhulme. This property is convenient for bus routes, the Trafford Centre, local schools and the George Carnall Leisure Centre and in brief, the tastefully decorated and extended accommodation comprises; a welcoming entrance porch, a spacious 23ft living room which leads into a fitted kitchen and an extended dining room. The kitchen itself includes a comprehensive range of wall and base units with contrasting worksurfaces above. Sliding doors open from the dining room lead out into an enclosed rear garden. To the first floor there are three generously sized bedrooms and a two piece bathroom alongside a separate WC. Externally, a large driveway provides ample off road parking and leads up to an integral garage. To the rear, a private fenced garden can be found with a shaped lawn garden alongside a paved patio area ideal for a table and chairs during those summer months. This property is warmed by gas central heating, fully alarmed and is uPVC double alazed throughout. Ideal for any family, an internal

## Features

- Three bedrooms
- Semi detached property
- Extended accommodation
- Driveway and garage
- Two reception rooms
- Secluded rear garden
- Convenient location
- Gas central heating
- uPVC double glazing
- Viewing essential