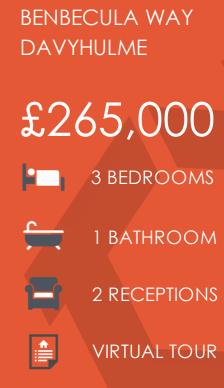

## Benbecula Way, Davyhulme, M41 7FW

\*\*VIRTUAL TOUR\*\* - VITALSPACE ESTATE AGENTS are pleased to offer for sale this immaculately presented, larger than average THREE BEDROOM semi detached property situated on the ever popular 'Wimpy Estate' in Davyhulme. This property is convenient for bus routes, the Trafford Centre, local schools and the George Carnall Leisure Centre and in brief, the tastefully decorated and extended accommodation comprises; a welcoming entrance porch, a spacious 23ft living room which leads into a fitted kitchen and an extended dining room. The kitchen itself includes a comprehensive range of wall and base units with contrasting worksurfaces above. Sliding doors open from the dining room lead out into an enclosed rear garden. To the first floor there are three generously sized bedrooms and a two piece bathroom alongside a separate WC. Externally, a large driveway provides ample off road parking and leads up to an integral garage. To the rear, a private fenced garden can be found with a shaped lawn garden alongside a paved patio area ideal for a table and chairs during those summer months. This property is warmed by gas central heating, fully alarmed and is uPVC double alazed throughout. Ideal for any family, an internal

## Features

- Three bedrooms
- Semi detached property
- Extended accommodation
- Driveway and garage
- Two reception rooms
- Secluded rear garden
- Convenient location
- Gas central heating
- uPVC double glazing
- Viewing essential