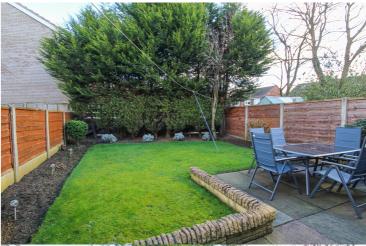

## Benbecula Way, Davyhulme, M41 7FW

\*\*VIRTUAL TOUR\*\* - VITALSPACE ESTATE AGENTS are pleased to offer for sale this immaculately presented, larger than average THREE BEDROOM semi detached property situated on the ever popular 'Wimpy Estate' in Davyhulme. This property is convenient for bus routes, the Trafford Centre, local schools and the George Carnall Leisure Centre and in brief, the tastefully decorated and extended accommodation comprises; a welcoming entrance porch, a spacious 23ft living room which leads into a fitted kitchen and an extended dining room. The kitchen itself includes a comprehensive range of wall and base units with contrasting worksurfaces above. Sliding doors open from the dining room lead out into an enclosed rear garden. To the first floor there are three generously sized bedrooms and a two piece bathroom alongside a separate WC. Externally, a large driveway provides ample off road parking and leads up to an integral garage. To the rear, a private fenced garden can be found with a shaped lawn garden alongside a paved patio area ideal for a table and chairs during those summer months. This property is warmed by gas central heating, fully alarmed and is uPVC double alazed throughout. Ideal for any family, an internal

## Features

- Three bedrooms
- Semi detached property
- Extended accommodation
- Driveway and garage
- Two reception rooms
- Secluded rear garden
- Convenient location
- Gas central heating
- uPVC double glazing
- Viewing essential