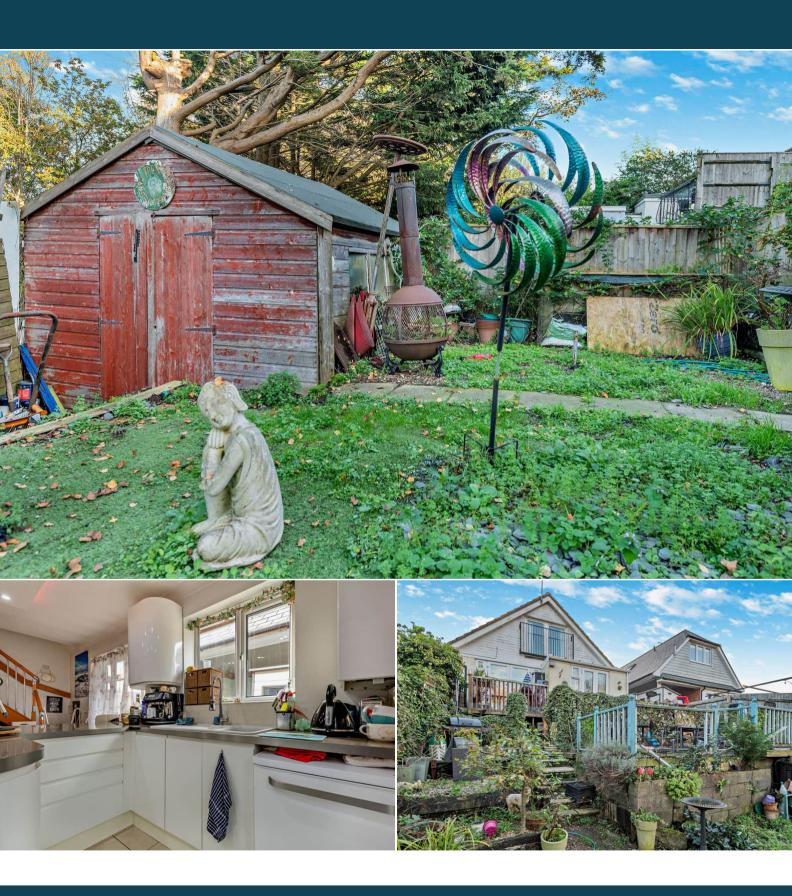

The council tax band is D.

The interior of this property comprises a spacious living room, 2 bedrooms, shower room and fitted kitchen on the ground floor. The first floor consists of 1 bedroom and bathroom. The exterior boasts a private rear garden, perfect for enjoying the summer months.