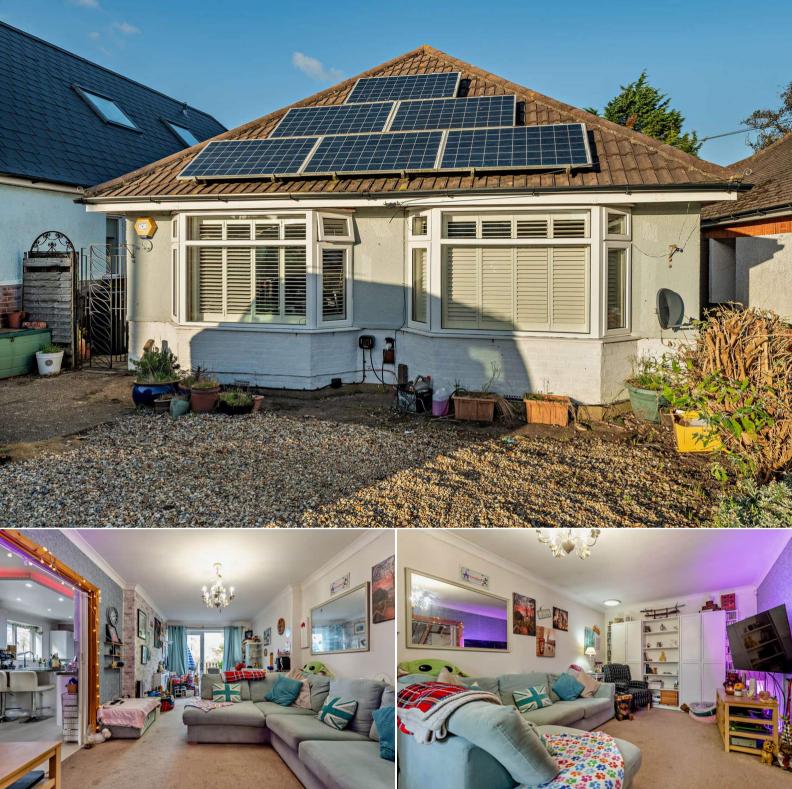

## Newlyn Way Poole

Bettermove are proud to present this 3 bedroom detached house in Poole.

The property benefits from double glazing, gas central heating throughout and has off street parking available.

The council tax band is D.

The interior of this property comprises a spacious living room, 2 bedrooms, shower room and fitted kitchen on the ground floor. The first floor consists of 1 bedroom and bathroom. The exterior boasts a private rear garden, perfect for enjoying the summer months.

Located in the popular town of Poole, the property is close to a range of amenities, including shops, supermarkets, restaurants and pubs. Excellent transport connections can be found from the A3040, A35 and many local bus routes.