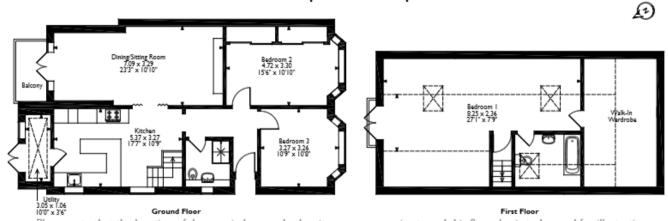

## Newlyn Way, Poole Approximate Gross Internal Area 108 Sq M/1163 Sq Ft

Please note that the location of doors, windows and other items are approximate and this floorplan is to be used for illustrative purposes only. Unauthorized reproduction is prohibited.