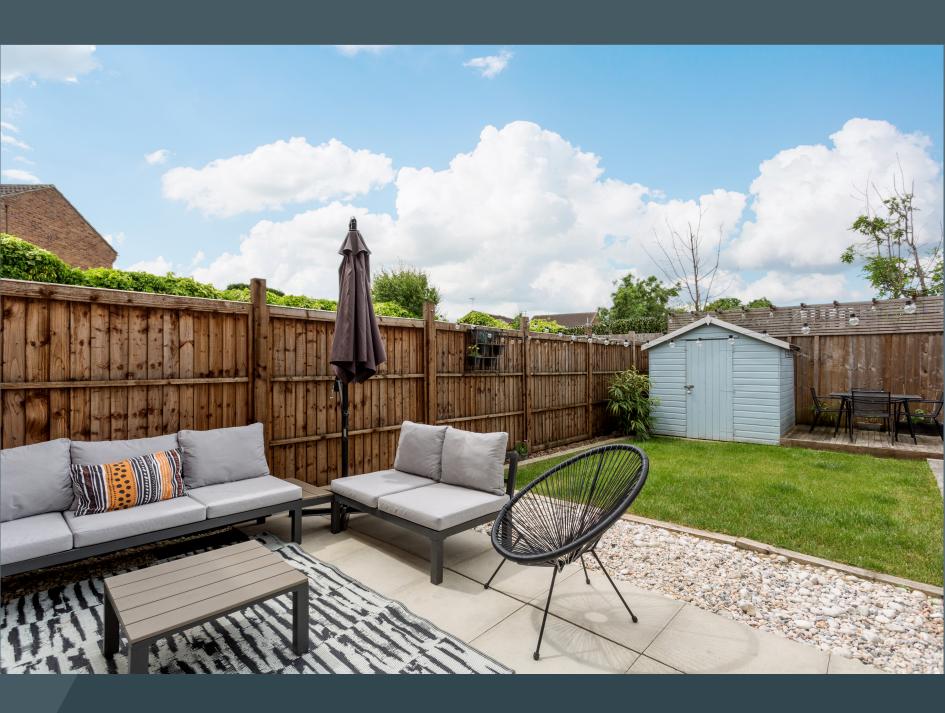

To the first floor there are two well-proportioned double bedrooms, both with en-suite showers/WC.

Externally to the front is a small garden with hedge and side access to the rear garden. The rear garden enjoys much of the days sun and includes a large patio area, lawn and further patio, shed and fenced boundaries. The property is double glazed throughout, and benefits from gas central heating.