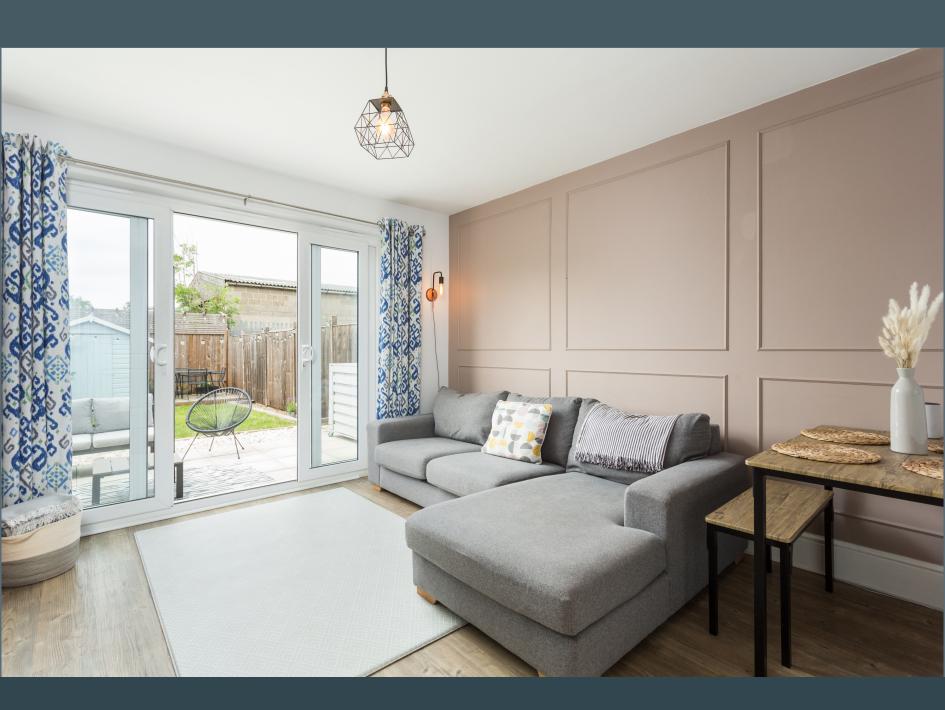

Internally the accommodation includes an entrance hallway with a good size WC and large storage cupboards. Beyond is a stylish living room, with tasteful panelling, feature fireplace and large patio doors onto the patio. To the front elevation is a fitted kitchen, with matching wall and base units complemented by Silestone worktops and integrated appliances. The appliances include an eye level AEG oven and microwave, gas hob with extractor over and fridge, freezer.

To the first floor there are two well-proportioned double bedrooms, both with en-suite showers/WC.

Externally to the front is a small garden with hedge and side access to the rear garden. The rear garden enjoys much of the days sun and includes a large patio area, lawn and further patio, shed and fenced boundaries. The property is double glazed throughout, and benefits from gas central heating.