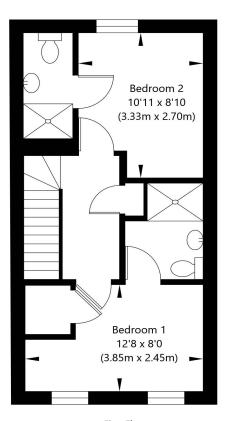

## LANCASTER SAMMS

Ground Floor GROSS INTERNAL FLOOR AREA APPROX. 341 SQ FT / 31.68 SQ M

First Floor GROSS INTERNAL FLOOR AREA APPROX. 343 SQ FT / 31.88 SQ M

NOT TO SCALE - FOR ILLUSTRATIVE PURPOSES ONLY
APPROXIMATE GROSS INTERNAL FLOOR AREA 684 SQ FT / 63.56 SQ M
All Measurements and fixtures including doors and windows are approximate and should be independently verified.

To the first floor there are two well-proportioned double bedrooms, both with en-suite showers/WC.

Externally to the front is a small garden with hedge and side access to the rear garden. The rear garden enjoys much of the days sun and includes a large patio area, lawn and further patio, shed and fenced boundaries. The property is double glazed throughout, and benefits from gas central heating.