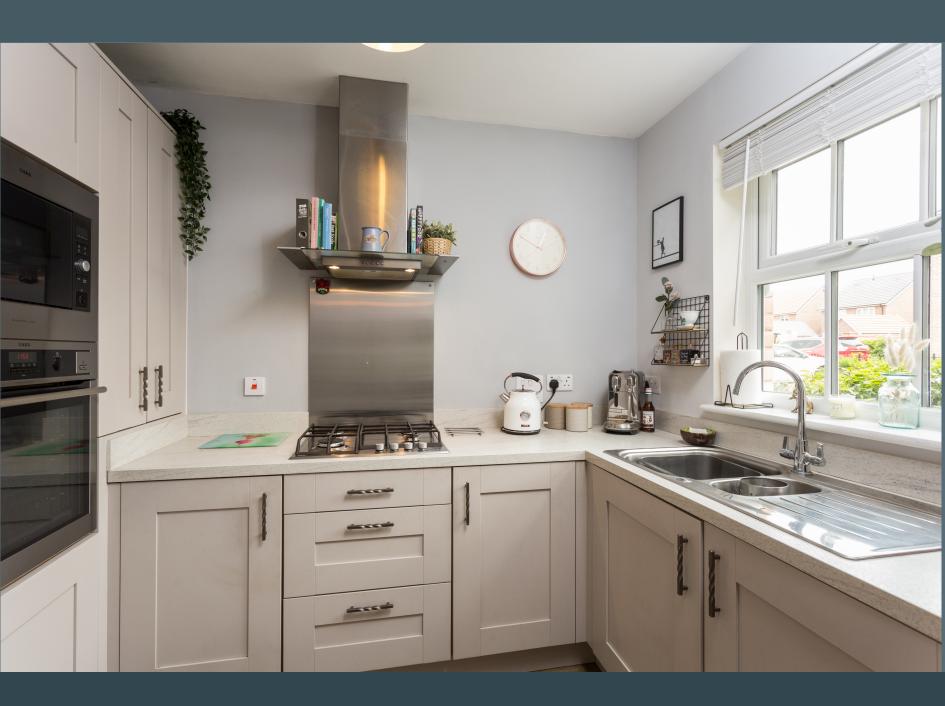

Internally the accommodation includes an entrance hallway with a good size WC and large storage cupboards. Beyond is a stylish living room, with tasteful panelling, feature fireplace and large patio doors onto the patio. To the front elevation is a fitted kitchen, with matching wall and base units complemented by Silestone worktops and integrated appliances. The appliances include an eye level AEG oven and microwave, gas hob with extractor over and fridge, freezer.