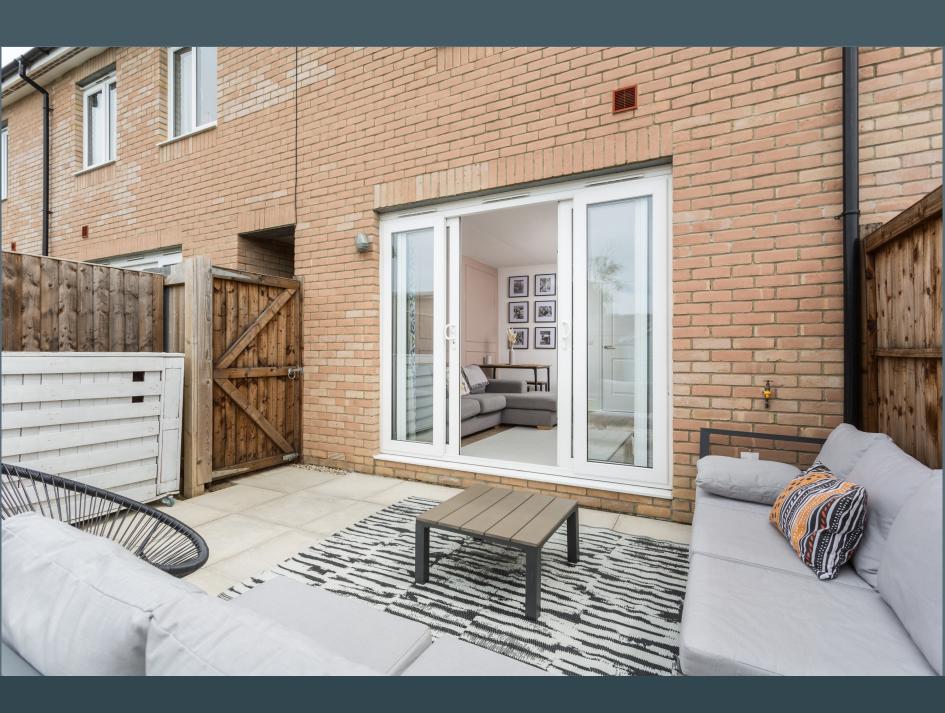

Internally the accommodation includes an entrance hallway with a good size WC and large storage cupboards. Beyond is a stylish living room, with tasteful panelling, feature fireplace and large patio doors onto the patio. To the front elevation is a fitted kitchen, with matching wall and base units complemented by Silestone worktops and integrated appliances. The appliances include an eye level AEG oven and microwave, gas hob with extractor over and fridge, freezer.

To the first floor there are two well-proportioned double bedrooms, both with en-suite showers/WC.

Externally to the front is a small garden with hedge and side access to the rear garden. The rear garden enjoys much of the days sun and includes a large patio area, lawn and further patio, shed and fenced boundaries. The property is double glazed throughout, and benefits from gas central heating.