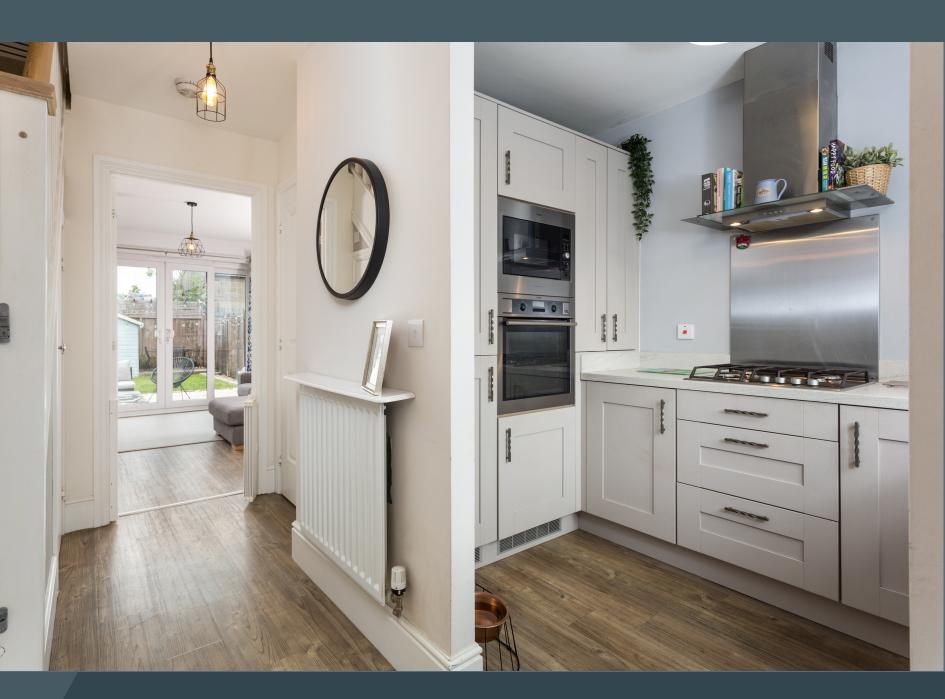

Internally the accommodation includes an entrance hallway with a good size WC and large storage cupboards. Beyond is a stylish living room, with tasteful panelling, feature fireplace and large patio doors onto the patio. To the front elevation is a fitted kitchen, with matching wall and base units complemented by Silestone worktops and integrated appliances. The appliances include an eye level AEG oven and microwave, gas hob with extractor over and fridge, freezer.