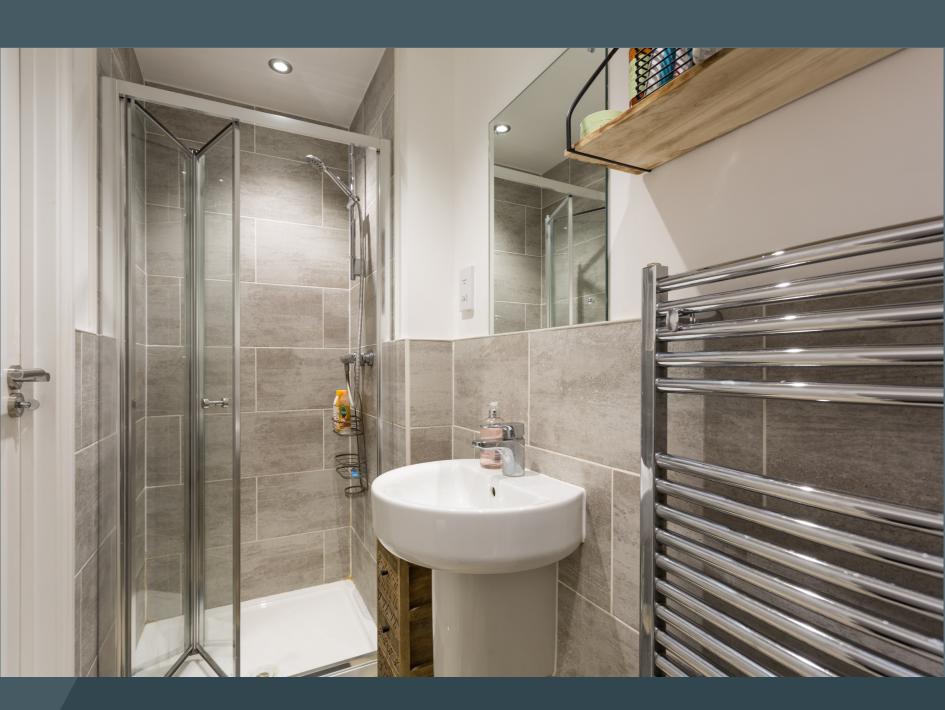

To the first floor there are two well-proportioned double bedrooms, both with en-suite showers/WC.

Externally to the front is a small garden with hedge and side access to the rear garden. The rear garden enjoys much of the days sun and includes a large patio area, lawn and further patio, shed and fenced boundaries. The property is double glazed throughout, and benefits from gas central heating.