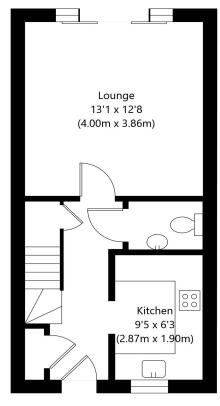

## LANCASTER SAMMS

Ground Floor GROSS INTERNAL FLOOR AREA APPROX. 341 SQ FT / 31.68 SQ M

First Floor GROSS INTERNAL FLOOR AREA APPROX. 343 SQ FT / 31.88 SQ M

NOT TO SCALE - FOR ILLUSTRATIVE PURPOSES ONLY
APPROXIMATE GROSS INTERNAL FLOOR AREA 684 SQ FT / 63.56 SQ M
All Measurements and fixtures including doors and windows are approximate and should be independently verified.

Internally the accommodation includes an entrance hallway with a good size WC and large storage cupboards. Beyond is a stylish living room, with tasteful panelling, feature fireplace and large patio doors onto the patio. To the front elevation is a fitted kitchen, with matching wall and base units complemented by Silestone worktops and integrated appliances. The appliances include an eye level AEG oven and microwave, gas hob with extractor over and fridge, freezer.