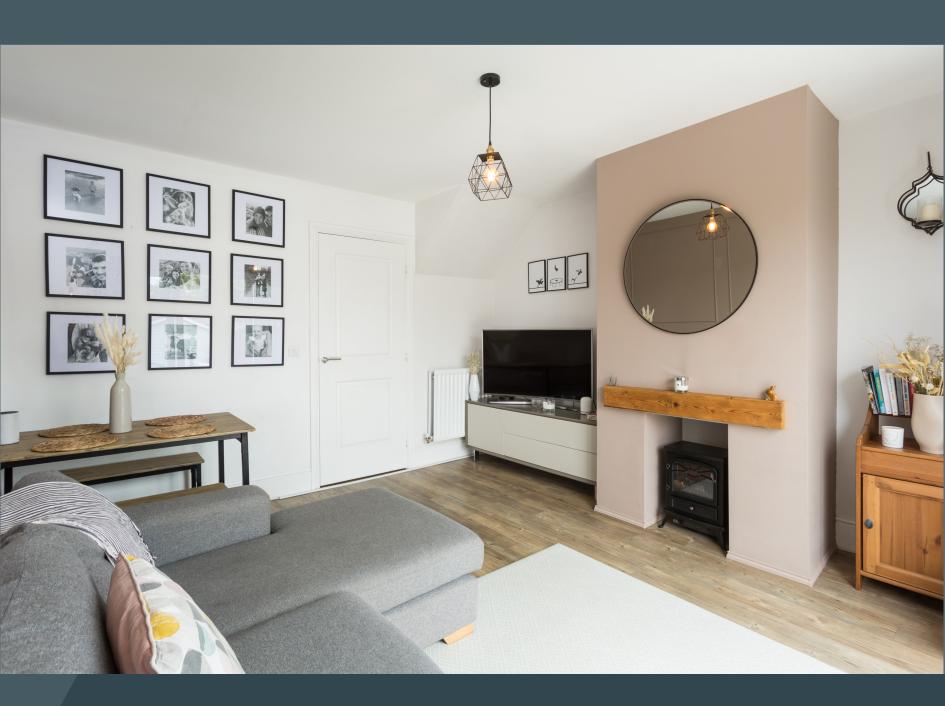

Internally the accommodation includes an entrance hallway with a good size WC and large storage cupboards. Beyond is a stylish living room, with tasteful panelling, feature fireplace and large patio doors onto the patio. To the front elevation is a fitted kitchen, with matching wall and base units complemented by Silestone worktops and integrated appliances. The appliances include an eye level AEG oven and microwave, gas hob with extractor over and fridge, freezer.