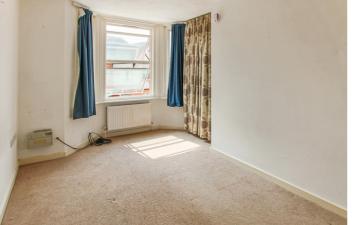

The accommodation consist of front door into communal entrance with stairs leading to the first floor and front door into the entrance hall. The lounge is situated to the front aspect with bay window. The kitchen is accessed by the entrance hall and has base level units, sink with drainer, integrated over, electric hob with extractor hood above and space for fridge/freezer. The bedroom is situated to the rear of the property with window and access to the shower room which has been fitted with shower cubicle, wash hand basin and low level W.C.

## Accommodation

First Floor

Entrance Hall

Lounge 12' 6" x 8' 4" (3.81m x 2.54m)

**Kitchen** 5' 7" x 5' (1.70m x 1.52m)

**Bedroom** 12' 5" x 9' (3.78m x 2.74m)

Shower Room 5' 7" x 5' (1.70m x 1.52m)

GROUND FLOOR 349 sq.ft. (32.4 sq.m.) approx