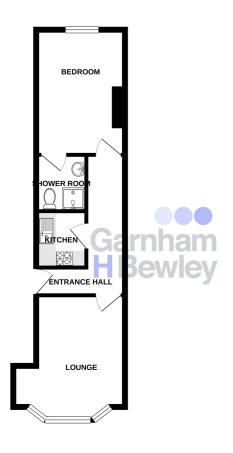

## Accommodation

First Floor

Entrance Hall

Lounge 12' 6" x 8' 4" (3.81m x 2.54m)

**Kitchen** 5' 7" x 5' (1.70m x 1.52m)

**Bedroom** 12' 5" x 9' (3.78m x 2.74m)

Shower Room 5' 7" x 5' (1.70m x 1.52m)

GROUND FLOOR 349 sq.ft. (32.4 sq.m.) approx

TOTAL FLOOR AFEE. 3249 sq.ft, (324 sq.m.) approx. We have water the base made in environment to the backnary of the forgetion contained by the mean section and the approximation of the section of the forgetion contained by the section of the sec