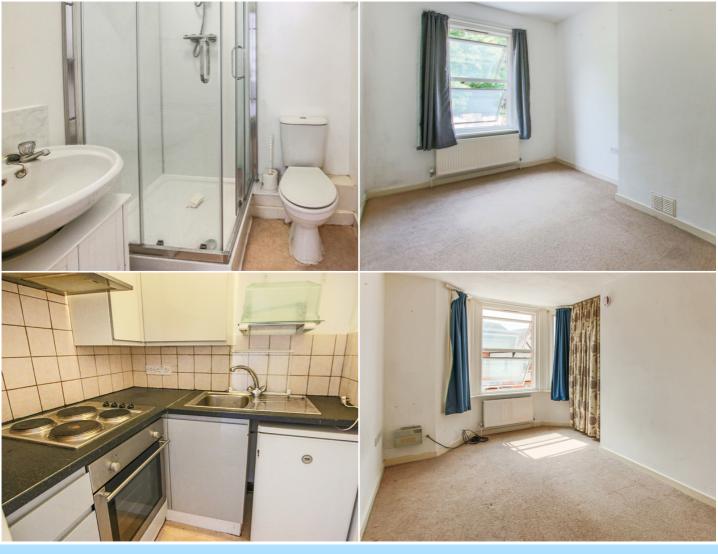

The accommodation consist of front door into communal entrance with stairs leading to the first floor and front door into the entrance hall. The lounge is situated to the front aspect with bay window. The kitchen is accessed by the entrance hall and has base level units, sink with drainer, integrated over, electric hob with extractor hood above and space for fridge/freezer. The bedroom is situated to the rear of the property with window and access to the shower room which has been fitted with shower cubicle, wash hand basin and low level W.C.

## Accommodation

First Floor

Entrance Hall

Lounge 12' 6" x 8' 4" (3.81m x 2.54m)

**Kitchen** 5' 7" x 5' (1.70m x 1.52m)

**Bedroom** 12' 5" x 9' (3.78m x 2.74m)

Shower Room 5' 7" x 5' (1.70m x 1.52m)

GROUND FLOOR 349 sq.ft. (32.4 sq.m.) approx