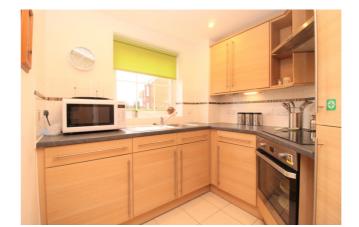

### Kitchen

Range of fitted kitchen units with complementary worktops, tiled walls, stainless steel sink and drainer unit with mixer taps, integral 70/30 fridge freezer, plumbing for washing machine or dishwasher, inset ceramic hob, extractor canopy and electric oven below.