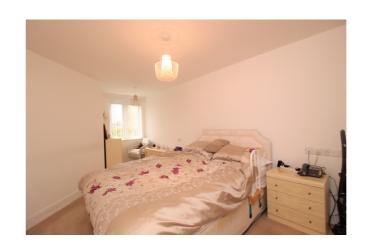

# **Bedroom**

Double glazed window to side, built in double wardrobe with mirror fronted sliding doors.