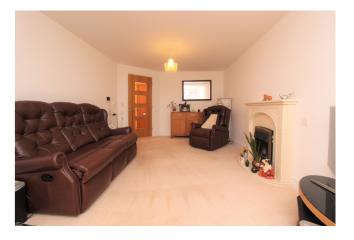

# Lounge

Double glazed door leading to a small garden, television point, telephone point, feature fireplace.