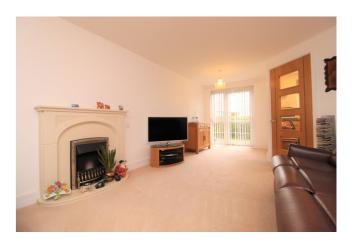

# Lounge

Double glazed door leading to a small garden, television point, telephone point, feature fireplace.