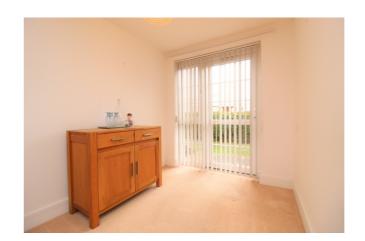

# **Bedroom**

Double glazed window to side, built in double wardrobe with mirror fronted sliding doors.