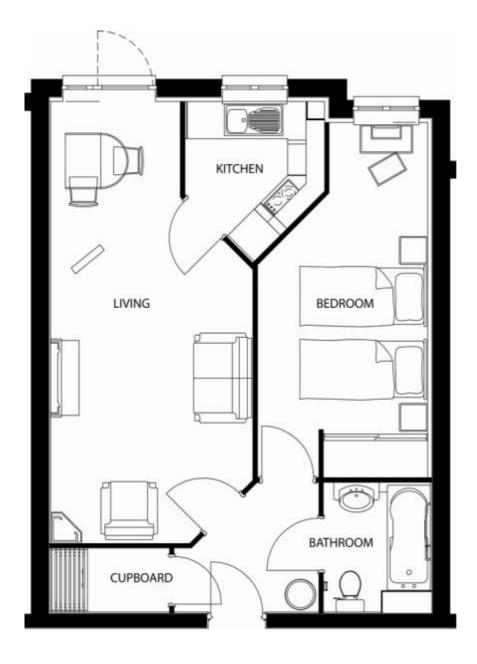

### **Ground Floor**

# **Inner Entrance Lobby**

Large airing cupboard providing storage.

#### **Bathroom**

Panelled bath with shower over, wash hand basin set in vanity unit, low level WC, fully tiled walls, tiled flooring, extractor fan.

# **Bedroom**

Double glazed window to side, built in double wardrobe with mirror fronted sliding doors.

# Lounge

Double glazed door leading to a small garden, television point, telephone point, feature fireplace.

### Kitchen

Range of fitted kitchen units with complementary worktops, tiled walls, stainless steel sink and drainer unit with mixer taps, integral 70/30 fridge freezer, plumbing for washing machine or dishwasher, inset ceramic hob, extractor canopy and electric oven below.