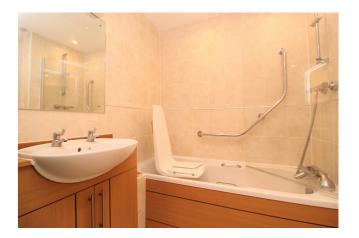

#### **Bathroom**

Panelled bath with shower over, wash hand basin set in vanity unit, low level WC, fully tiled walls, tiled flooring, extractor fan.