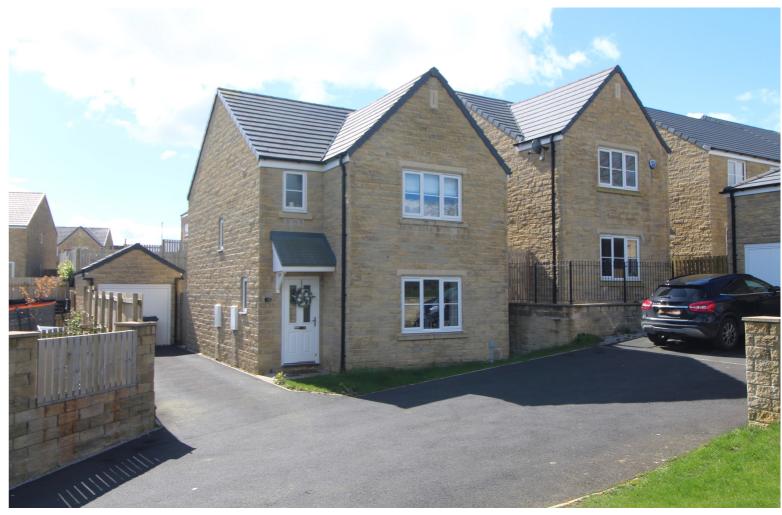

## **SUMMARY**

\*\* MODERN DETACHED HOUSE, WELL PRESENTED ACCOMMODATION, THREE BEDROOMS, BED 1 WITH EN-SUITE, ENCLOSED REAR GARDEN, DRIVEWAY & GARAGE, INTERNAL VIEWING ADVISED, EPC RATING B \*\*

## **FULL DESCRIPTION**

A well presented, modern, three bedroom detached family home with off street parking and detached garage. This property is situated on a popular modern development off Occupation Lane and an internal viewing is advised to fully appreciate this property. In brief the accommodation comprises of an Entrance Hallway, w.c, Living Room situated at the front, Dining Kitchen with a range of units, worktops, sink, integrated oven, hob, extractor hood, double doors opening to the rear garden, Utility Room with worktop, plumb for washer, side entrance door. First Floor - Landing, Bedroom 1 can be found at the front with en-suite shower room, Two further bedrooms can be found at the rear and completing the accommodation is a house bathroom comprising of a bath, w.c., wash basin, wiindow to the side. Gas Central Heating & Double Glazing. Outside - Front garden, driveway to side leading to a single garage. To the rear is a good sized enclosed lawn garden EPC Rating B