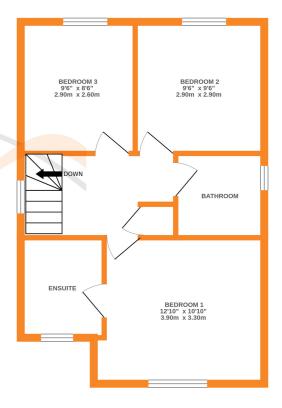

## **FULL DESCRIPTION**

A well presented, modern, three bedroom detached family home with off street parking and detached garage. This property is situated on a popular modern development off Occupation Lane and an internal viewing is advised to fully appreciate this property. In brief the accommodation comprises of an Entrance Hallway, w.c, Living Room situated at the front, Dining Kitchen with a range of units, worktops, sink, integrated oven, hob, extractor hood, double doors opening to the rear garden, Utility Room with worktop, plumb for washer, side entrance door. First Floor - Landing, Bedroom 1 can be found at the front with en-suite shower room, Two further bedrooms can be found at the rear and completing the accommodation is a house bathroom comprising of a bath, w.c., wash basin, wiindow to the side. Gas Central Heating & Double Glazing. Outside - Front garden, driveway to side leading to a single garage. To the rear is a good sized enclosed lawn garden EPC Rating B

## 1ST FLOOR

curacy of the floorplan contained here, measurements proximate and no responsibility is taken for any error, e purposes only and should be used as such by any liances shown have not been tested and no guarantee efficiency can be given.