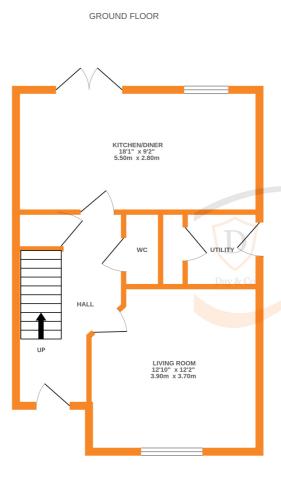

## **FULL DESCRIPTION**

A well presented, modern, three bedroom detached family home with off street parking and detached garage. This property is situated on a popular modern development off Occupation Lane and an internal viewing is advised to fully appreciate this property. In brief the accommodation comprises of an Entrance Hallway, w.c, Living Room situated at the front, Dining Kitchen with a range of units, worktops, sink, integrated oven, hob, extractor hood, double doors opening to the rear garden, Utility Room with worktop, plumb for washer, side entrance door. First Floor - Landing, Bedroom 1 can be found at the front with en-suite shower room, Two further bedrooms can be found at the rear and completing the accommodation is a house bathroom comprising of a bath, w.c., wash basin, wiindow to the side. Gas Central Heating & Double Glazing. Outside - Front garden, driveway to side leading to a single garage. To the rear is a good sized enclosed lawn garden EPC Rating B

## 1ST FLOOR

curacy of the floorplan contained here, measurements proximate and no responsibility is taken for any error, e purposes only and should be used as such by any liances shown have not been tested and no guarantee efficiency can be given.

s and app