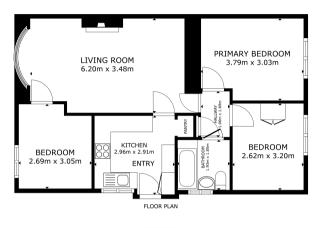

#### Floor Plan

GRIDES INTERNAL AREA
FLOCK FLAN 65.2 m²
FLOCK FLAN 65.2 m²
Matterport
RESCIONS APE APPROXIMET, ACTUM, MAY VARY.