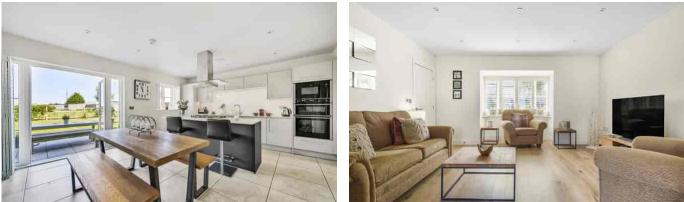

#### ACCOMMODATION

This executive-style family home boasts tastefully presented living accommodation, with an impressive entrance hallway leading to a bright and airy bay fronted lounge and a separate reception room with patio doors out to the garden. The fully equipped kitchen/breakfast room is perfect for hosting dinner parties or gamily gatherings with plenty of space for cooking and entertaining, and featuring contemporary fitted units, integrated appliances, and an island with a breakfast bar. There is also a useful Utility Room and ground floro Cloakroom/WC. Upstairs, the property boasts four spacious bedrooms, a well-appointed family bathroom, and an En-suite shower room. The modern fitted shutters on many of the windows and patio doors add an extra touch of elegance to this beautiful property. On both floors of the house is under floor heating which allows furniture to be placed anywhere without the need for radiators on the wall.