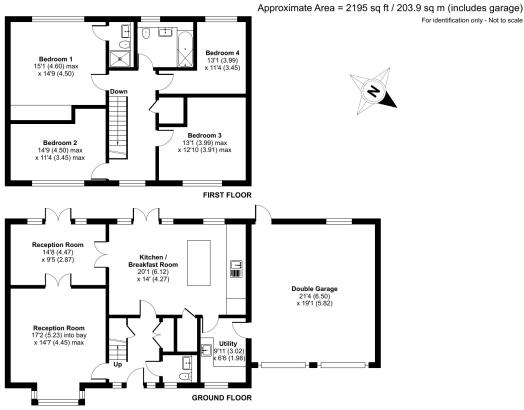

### Pickford Fields, Chilcompton, Radstock, BA3

For identification only - Not to scale

Certified Property Measure

Floor plan produced in accordance with RICS Property Measurement Standards incorporating International Property Measurement Standards (IPMS2 Residential). © nichecom 2023. Produced for Cooper and Tanner. REF: 999384