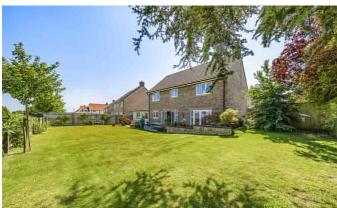

#### OUTSIDE

The property features a brick paved driveway providing ample parking space and access to the double garage which has two metal up and over doors, power & light, and plenty of roof storage space. The rear garden is another great space for entertaining, offering stunning countryside views, and is fully enclosed by fencing with a large patio area and pedestrian access to the garage.