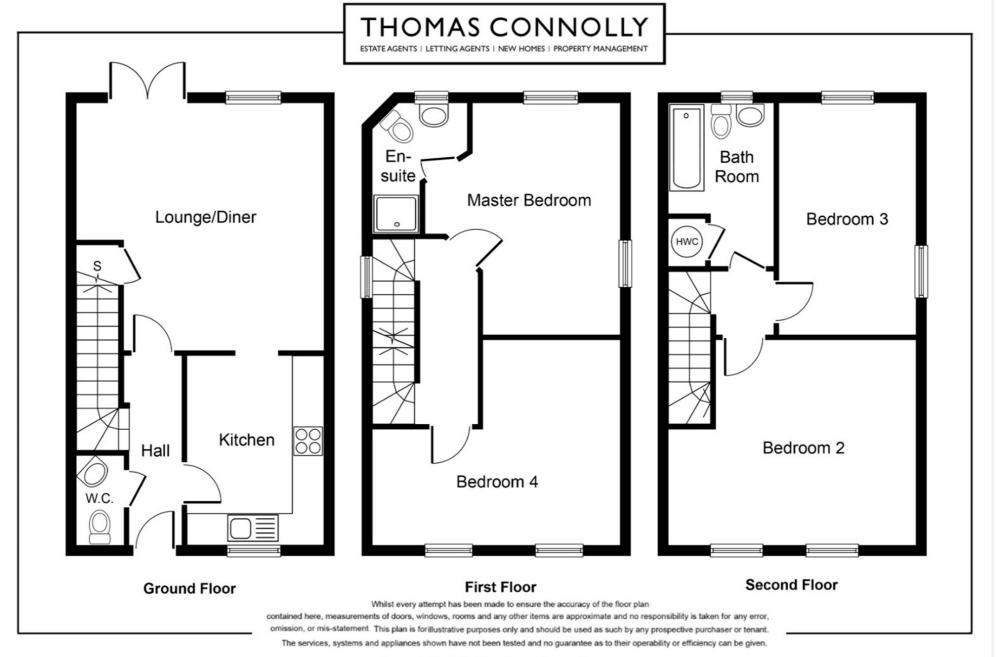

The accommodation in brief comprises of; ground floor - entrance hall, kitchen, sitting room and downstairs cloakroom. The first floor comprises of the master bedroom and en suite bathroom and a second bedroom. The second floor offers two more bedrooms and a family bathroom. Outside the property offers both front and rear gardens and a single garage.

#### **GROUND FLOOR**

**ENTRANCE HALL** 

**KITCHEN** 

10' 7" x 7' 7" (3.23m x 2.31m)

SITTING ROOM

16' 2" x 15' 5" (4.93m x 4.70m)

**CLOAKROOM** 

FIRST FLOOR

**BEDROOM ONE** 

15' 2" x 9' (4.62m x 2.74m)

**EN SUITE** 

**BEDROOM FOUR** 

15' 6" x 11' 11" (4.72m x 3.63m)

#### **SECOND FLOOR**

**BEDROOM TWO** 

15' 5" x 12' 2" (4.70m x 3.71m)

**BEDROOM THREE** 

14' 10" x 8' 4" (4.52m x 2.54m)

**FAMILY BATHROOM** 

FRONT AND REAR GARDENS

SINGLE GARAGE