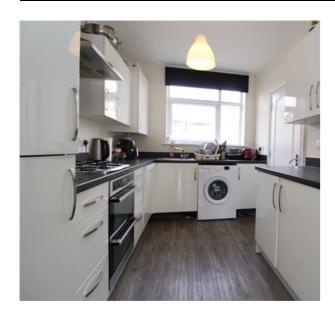

#### **GROUND FLOOR**

**ENTRANCE HALL** 

**KITCHEN** 

10' 7" x 7' 7" (3.23m x 2.31m)

SITTING ROOM

16' 2" x 15' 5" (4.93m x 4.70m)

**CLOAKROOM** 

FIRST FLOOR