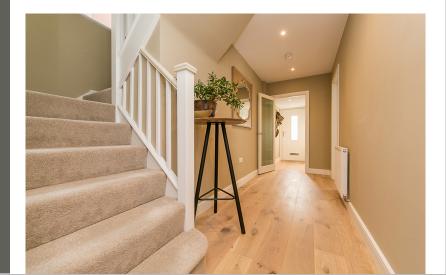

#### Hallway

Wood flooring, radiator, stairs to first floor and doors leading to.

#### Landing

Window to side, airing cupboard, loft access and doors to.