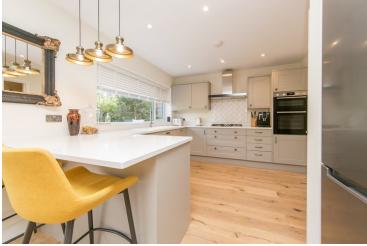

#### Kitchen/Diner

French doors to rear, window to rear, wood flooring, radiator, a stylish range of fitted units and drawers with stone worktops over, breakfast bar area, undermounted sink, gas hob, extractor, tiled splashbacks, matching eye level units, fitted oven, integrated appliances and space for fridge/freezer.