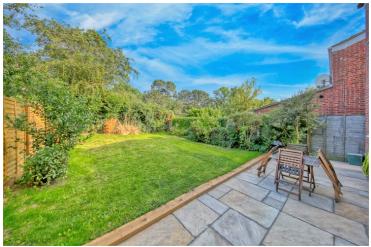

#### Gardens

The front garden offers various shrubs, plants and lawn with path to front door and gate to rear garden. The rear garden is a good size, enclosed by fencing and laid to lawn with patio area and offers various shrubs and plants.