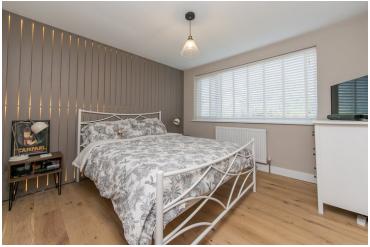

ils.

#### **Ground Floor**

#### **Entrance Hall**

With doors to cloakroom and lounge.

#### Hallway

Wood flooring, radiator, stairs to first floor and doors leading to.

#### Cloakroom

Window to side, low level WC, vanity wash hand basin, tiled splashback, heated towel rail.

#### Lounge



Window to front, radiator, wood flooring, open to dining area.

#### Kitchen/Diner



French doors to rear, window to rear, wood flooring, radiator, a stylish range of fitted units and drawers with stone worktops over, breakfast bar area, undermounted sink, gas hob, extractor, tiled splashbacks, matching eye level units, fitted oven, integrated appliances and space for fridge/freezer.

#### First Floor

#### Landing

Window to side, airing cupboard, loft access and doors to.

#### **Bedroom One**



Window to rear, radiator, wood floor, door to en-suite.

### Property Details.

#### **En-Suite**



Shower cubical, vanity wash hand basin, close coupled WC, heated towel rail.

#### **Bedroom Two**



Window to front, radiator, fitted wardrobe.

#### **Bedroom Three**



Window to rear, radiator, fitted wardrobe.

#### **Bedroom Four**

Window to front, radiator, fitted wardrobe.

#### Bathroom



Obscure window to side, panel bath, walk in shower cubicle, close coupled WC, vanity wash hand basin, heated towel rail.

#### Outside

#### Garage and parking.

Up and over door to front, door to rear garden, power and light connected, driveway to front providing off road parking.

#### Gardens



The front garden offers various shrubs, plants and lawn with path to front door and gate to rea