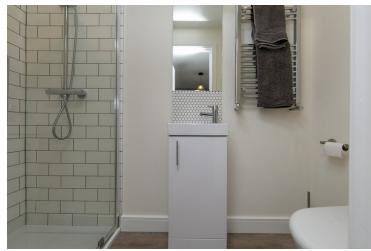

#### **En-Suite**

Shower cubical, vanity wash hand basin, close coupled WC, heated towel rail.

#### Bathroom

Obscure window to side, panel bath, walk in shower cubicle, close coupled WC, vanity wash hand basin, heated towel rail.