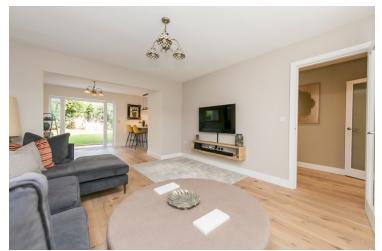

, Colchester, Essex. CO7 9NL.

Ready for viewings is this beautifully refurbished and improved detached home in the sought after Millfields catchment. With an exceptional attention to detail from start to finish this stunning property has been reconfigured to offer entrance hall, ground floor cloakroom, living room open plan to dining area and kitchen, four first floor bedrooms, en-suite to master, family bathroom, garage, driveway and excellent garden. Call for further details.





## Property Details.

#### **Ground Floor**

#### **Entrance Hall**

With doors to cloakroom and lounge.

#### Hallway

Wood flooring, radiator, stairs to first floor and doors leading to.

#### Cloakroom

Window to side, low level WC, vanity wash hand basin, tiled splashback, heated towel rail.

#### Lounge



Window to front, radiator, wood flooring, open to dining area.

#### Kitchen/Diner



French doors to rear, window to rear, wood flooring, radiator, a stylish range of fitted units and drawers with stone worktops over, breakfast bar area, undermounted sink, gas hob, extractor, tiled splashbacks, matching eye level units, fitted oven, integrated appliances and space for fridge/freezer.

#### First Floor

#### Landing

Window to side, airing cupboard, loft access and doors to.

#### **Bedroom One**



Window to rear, radiator, wood floor, door to en-suite.

### Property Details.

#### **En-Suite**



Shower cubical, vanity wash hand basin, close coupled WC, heated towel rail.

#### **Bedroom Two**



Window to front, radiator, fitted wardrobe.

#### **Bedroom Three**



Window to rear, rad