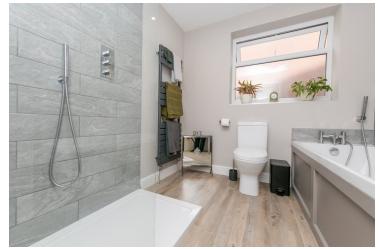

#### Bathroom

Obscure window to side, panel bath, walk in shower cubicle, close coupled WC, vanity wash hand basin, heated towel rail.