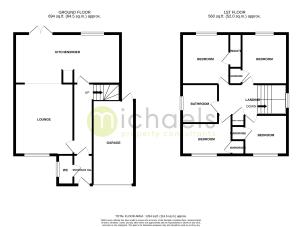

rail.

#### **Bedroom Two**



Window to front, radiator, fitted wardrobe.

#### **Bedroom Three**



Window to rear, radiator, fitted wardrobe.

#### **Bedroom Four**

Window to front, radiator, fitted wardrobe.

#### Bathroom



Obscure window to side, panel bath, walk in shower cubicle, close coupled WC, vanity wash hand basin, heated towel rail.

#### Outside

#### Garage and parking.

Up and over door to front, door to rear garden, power and light connected, driveway to front providing off road parking.

#### Gardens



The front garden offers various shrubs, plants and lawn with path to front door and gate to rear garden. The rear garden is a good size, enclosed by fencing and laid to lawn with patio area and offers various shrubs and plants.

## Property Details.

#### Floorplans



#### Location



#### **Energy Ratings**





We have not carried out a structural survey and the services, appliances and specific fittings have not been tested. All photographs, measurements, floor plans and distances referred to are given as a guide only and should not be relied upon for the purchase of carpets or any other fixtures or fittings. Gardens, roof terraces, balconies and communal gardens as well as tenure and lease details cannot have their accuracy guaranteed for intending purchasers. Lease details, service ground rent (where applicable) are given as a guide only and should be checked and confirmed by your solicitor prior to exchange of contracts.