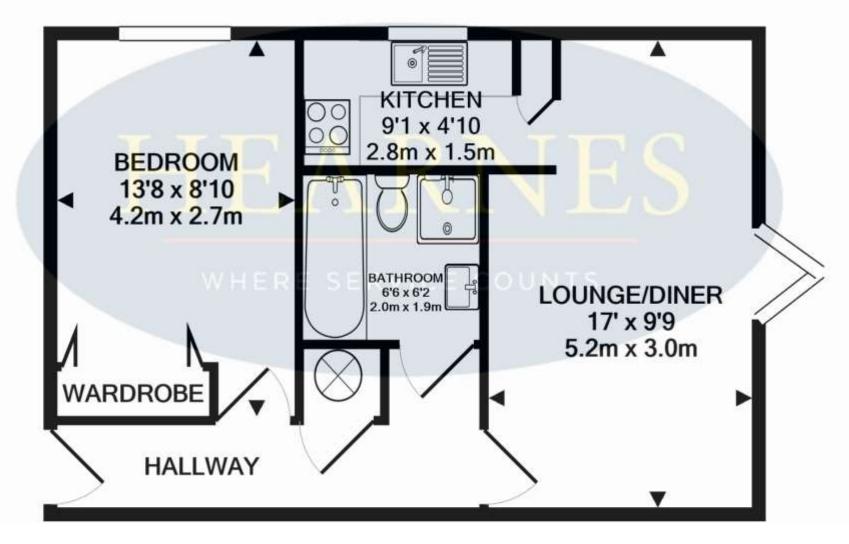

## TOTAL APPROX. FLOOR AREA 429 SQ.FT. (39.8 SQ.M.)

Whilst every attempt have been made to ensure the accuracy of the floor plan contained here, measurements of doors, windows, rooms and any other items are approximate and no responsibility is taken for any error, omission, or mis-statement. This plan is for illustrative purposes only and should be used as such by any prospective buyer. Produced by Swift Energies 07512 365 141 Made with Metropix ©2020