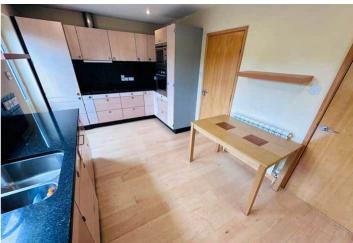

n your doorstep and the parish amenities a short stroll away. Although the property would benefit from a little modernisation, Lorne house is in move-in condition and has excellent social space well balanced with four good sized bedrooms. There is also the potential to either extend, or convert the garage if extra space is needed. Accommodation comprises lounger/diner, kitchen/breakfast room, four good-sized bedrooms with the master being en-suite, a bathroom and a WC. The property benefits from a private, south-facing rear and side garden which is laid to lawn, with a large patio area and gated access to the front. In addition to the garage (which houses the utility area) there is parking for two further vehicles.

£795,000

4 BEDROOMS

2 BATHROOMS

1 RECEPTION



# **PHOTOS**

















# **PHOTOS**

















# **PHOTOS**

















#### **SPECIFICATIONS**





#### **Entrance Hall**

4.88m x 1.84m (16' 0" x 6' 0")

# Kitchen/Diner

4.89m x 2.95m (16' 1" x 9' 8")

# Lounge/Diner

7.00m x 3.59m (23' 0" x 11' 9")

#### WC

2.02m x 0.74m (6' 8" x 2' 5")

#### **First Floor Landing**

3.36m x 1.62m (11' 0" x 5' 4")

#### **Master Bedroom**

4.60m x 3.85m (15' 1" x 12' 8")

#### **Ensuite**

1.87m x 1.87m (6' 2" x 6' 2")

#### **Bedroom 2**

3.60m x 2.94m (11' 10" x 9' 8")

#### **Bedroom 3**

3.01m x 2.93m (9' 11" x 9' 7")

#### **Bedroom 4/Office**

3.01m x 2.97m (9' 11" x 9' 9")

# **Bathroom**

2.38m x 2.05m (7' 10" x 6' 9")

# **Garage/Utility Room**

4.92m x 2.84m (16' 2" x 9' 4")

#### Garden

The property benefits from a private, south-facing rear an