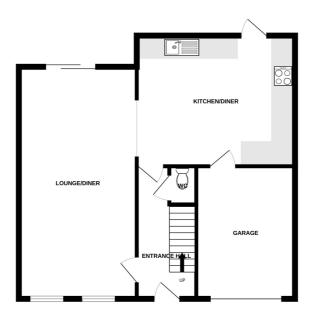

#### **Entrance Hall**

4.88m x 1.84m (16' 0" x 6' 0")

# Kitchen/Diner

4.89m x 2.95m (16' 1" x 9' 8")

# Lounge/Diner

7.00m x 3.59m (23' 0" x 11' 9")

# **Garage/Utility Room**

4.92m x 2.84m (16' 2" x 9' 4")

#### **GROUND FLOOR**