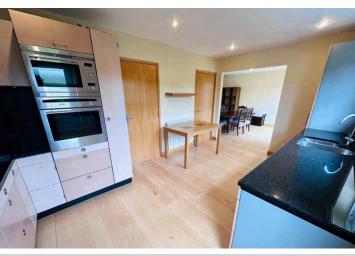

your doorstep and the parish amenities a short stroll away. Although the property would benefit from a little modernisation, Lorne house is in move-in condition and has excellent social space well balanced with four good sized bedrooms. There is also the potential to either extend, or convert the garage if extra space is needed. Accommodation comprises lounger/diner, kitchen/breakfast room, four good-sized bedrooms with the master being en-suite, a bathroom and a WC. The property benefits from a private, south-facing rear and side garden which is laid to lawn, with a large patio area and gated access to the front. In addition to the garage (which houses the utility area) there is parking for two further vehicles.

£795,000

4 BEDROOMS

2 BATHROOMS

1 RECEPTION



# **PHOTOS**

















# **PHOTOS**

















# **PHOTOS**

















#### **SPECIFICATIONS**





#### **Entrance Hall**

4.88m x 1.84m (16' 0" x 6' 0")

# Kitchen/Diner

4.89m x 2.95m (16' 1" x 9' 8")

# Lounge/Diner

7.00m x 3.59m (23' 0" x 11' 9")

#### WC

2.02m x 0.74m (6' 8" x 2' 5")

#### **First Floor Landing**

3.36m x 1.62m (11' 0" x 5' 4")

#### **Master Bedroom**

4.60m x 3.85m (15' 1" x 12' 8")

#### **Ensuite**

1.87m x 1.87m (6' 2" x 6' 2")

#### **Bedroom 2**

3.60m x 2.94m (11' 10" x 9' 8")

#### **Bedroom 3**

3.01m x 2.93m (9' 11" x 9' 7")

#### **Bedroom 4/Office**

3.01m x 2.97m (9' 11" x 9' 9")

# **Bathroom**

2.38m x 2.05m (7' 10" x 6' 9")

# **Garage/Utility Room**

4.92m x 2.84m (16' 2" x 9' 4")

#### Garden

The property benefits from a private, south-facing rear and