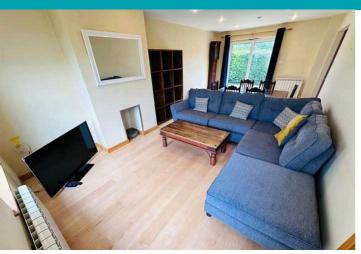

ry lanes on your doorstep and the parish amenities a short stroll away. Although the property would benefit from a little modernisation, Lorne house is in move-in condition and has excellent social space well balanced with four good sized bedrooms. There is also the potential to either extend, or convert the garage if extra space is needed. Accommodation comprises lounger/diner, kitchen/breakfast room, four good-sized bedrooms with the master being en-suite, a bathroom and a WC. The property benefits from a private, south-facing rear and side garden which is laid to lawn, with a large patio area and gated access to the front. In addition to the garage (which houses the utility area) there is parking for two further vehicles.

£795,000

4 BEDROOMS

2 BATHROOMS

1 RECEPTION



# **PHOTOS**

















# **PHOTOS**

















# **PHOTOS**

















#### **SPECIFICATIONS**





#### **Entrance Hall**

4.88m x 1.84m (16' 0" x 6' 0")

# Kitchen/Diner

4.89m x 2.95m (16' 1" x 9' 8")

# Lounge/Diner

7.00m x 3.59m (23' 0" x 11' 9")

#### WC

2.02m x 0.74m (6' 8" x 2' 5")

#### **First Floor Landing**

3.36m x 1.62m (11' 0" x 5' 4")

#### **Master Bedroom**

4.60m x 3.85m (15' 1" x 12' 8")

#### **Ensuite**

1.87m x 1.87m (6' 2" x 6' 2")

#### **Bedroom 2**

3.60m x 2.94m (11' 10" x 9' 8")

#### **Bedroom 3**

3.01m x 2.93m (9' 11" x 9' 7")

#### **Bedroom 4/Office**

3.01m x 2.97m (9' 11" x 9' 9")

# **Bathroom**

2.38m x 2.05m (7' 10" x 6' 9")

# **Garage/Utility Room**

4.92m x 2.84m (16' 2" x 9' 4")

#### Garden

The property benefits from a private, south-faci