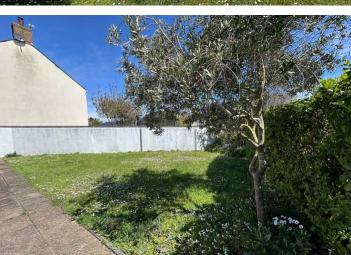

#### Garden

The property benefits from a private, south-facing rear and side garden which is laid to lawn, with a large patio area and gated access to the front.