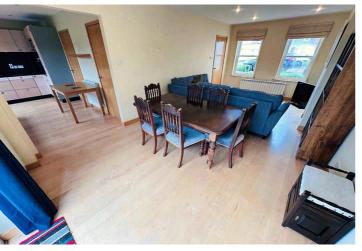

# Kitchen/Diner

4.89m x 2.95m (16' 1" x 9' 8")

# Lounge/Diner

7.00m x 3.59m (23' 0" x 11' 9")