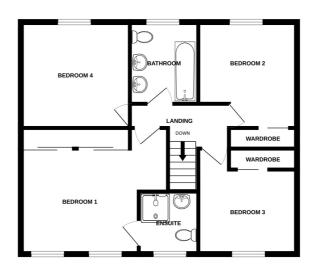

#### **First Floor Landing**

3.36m x 1.62m (11' 0" x 5' 4")

#### **Master Bedroom**

4.60m x 3.85m (15' 1" x 12' 8")

#### **Ensuite**

1.87m x 1.87m (6' 2" x 6' 2")

#### **Bedroom 2**

3.60m x 2.94m (11' 10" x 9' 8")

#### **Bedroom 3**

3.01m x 2.93m (9' 11" x 9' 7")

#### **Bedroom 4/Office**

3.01m x 2.97m (9' 11" x 9' 9")

# **Bathroom**

2.38m x 2.05m (7' 10" x 6' 9")

#### 1ST FLOOR

### LORNE HOUSE

Whilst every attempt has been made to ensure the accuracy of the floorplan contained here, measurements of doors, windows, rooms and any other items are approximate and no responsibility is taken for any error, omisiston or mis-statement. This plan is for illustrative purposes only and should be used as such by any prospective purchaser. The services, systems and appliances shown have not been tested and no guarantee as to their operability or efficiency can be given.