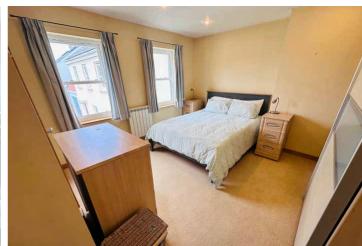

#### **Master Bedroom**

4.60m x 3.85m (15' 1" x 12' 8")

#### **Bedroom 2**

3.60m x 2.94m (11' 10" x 9' 8")

#### **Bedroom 3**

3.01m x 2.93m (9' 11" x 9' 7")

#### **Bedroom 4/Office**

3.01m x 2.97m (9' 11" x 9' 9")