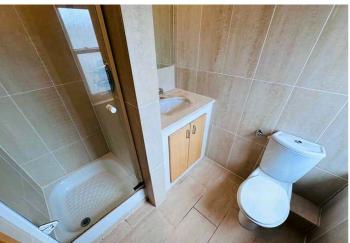

#### **Ensuite**

1.87m x 1.87m (6' 2" x 6' 2")

# **Bathroom**

2.38m x 2.05m (7' 10" x 6' 9")