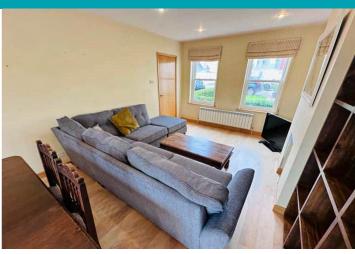

lanes on your doorstep and the parish amenities a short stroll away. Although the property would benefit from a little modernisation, Lorne house is in move-in condition and has excellent social space well balanced with four good sized bedrooms. There is also the potential to either extend, or convert the garage if extra space is needed. Accommodation comprises lounger/diner, kitchen/breakfast room, four good-sized bedrooms with the master being en-suite, a bathroom and a WC. The property benefits from a private, south-facing rear and side garden which is laid to lawn, with a large patio area and gated access to the front. In addition to the garage (which houses the utility area) there is parking for two further vehicles.

£795,000

4 BEDROOMS

2 BATHROOMS

1 RECEPTION



# **PHOTOS**

















# **PHOTOS**

















# **PHOTOS**

















#### **SPECIFICATIONS**





#### **Entrance Hall**

4.88m x 1.84m (16' 0" x 6' 0")

# Kitchen/Diner

4.89m x 2.95m (16' 1" x 9' 8")

# Lounge/Diner

7.00m x 3.59m (23' 0" x 11' 9")

#### WC

2.02m x 0.74m (6' 8" x 2' 5")

#### **First Floor Landing**

3.36m x 1.62m (11' 0" x 5' 4")

#### **Master Bedroom**

4.60m x 3.85m (15' 1" x 12' 8")

#### **Ensuite**

1.87m x 1.87m (6' 2" x 6' 2")

#### **Bedroom 2**

3.60m x 2.94m (11' 10" x 9' 8")

#### **Bedroom 3**

3.01m x 2.93m (9' 11" x 9' 7")

#### **Bedroom 4/Office**

3.01m x 2.97m (9' 11" x 9' 9")

# **Bathroom**

2.38m x 2.05m (7' 10" x 6' 9")

# **Garage/Utility Room**

4.92m x 2.84m (16' 2" x 9' 4")

#### Garden

The property benefits from a private, south-facing