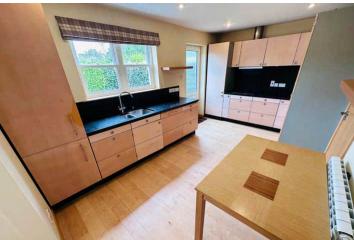

on your doorstep and the parish amenities a short stroll away. Although the property would benefit from a little modernisation, Lorne house is in move-in condition and has excellent social space well balanced with four good sized bedrooms. There is also the potential to either extend, or convert the garage if extra space is needed. Accommodation comprises lounger/diner, kitchen/breakfast room, four good-sized bedrooms with the master being en-suite, a bathroom and a WC. The property benefits from a private, south-facing rear and side garden which is laid to lawn, with a large patio area and gated access to the front. In addition to the garage (which houses the utility area) there is parking for two further vehicles.

£795,000

4 BEDROOMS

2 BATHROOMS

1 RECEPTION



# **PHOTOS**

















# **PHOTOS**

















# **PHOTOS**

















#### **SPECIFICATIONS**





#### **Entrance Hall**

4.88m x 1.84m (16' 0" x 6' 0")

# Kitchen/Diner

4.89m x 2.95m (16' 1" x 9' 8")

# Lounge/Diner

7.00m x 3.59m (23' 0" x 11' 9")

#### WC

2.02m x 0.74m (6' 8" x 2' 5")

#### **First Floor Landing**

3.36m x 1.62m (11' 0" x 5' 4")

#### **Master Bedroom**

4.60m x 3.85m (15' 1" x 12' 8")

#### **Ensuite**

1.87m x 1.87m (6' 2" x 6' 2")

#### **Bedroom 2**

3.60m x 2.94m (11' 10" x 9' 8")

#### **Bedroom 3**

3.01m x 2.93m (9' 11" x 9' 7")

#### **Bedroom 4/Office**

3.01m x 2.97m (9' 11" x 9' 9")

# **Bathroom**

2.38m x 2.05m (7' 10" x 6' 9")

# **Garage/Utility Room**

4.92m x 2.84m (16' 2" x 9' 4")

#### Garden

The property benefits from a private, south-facing rear