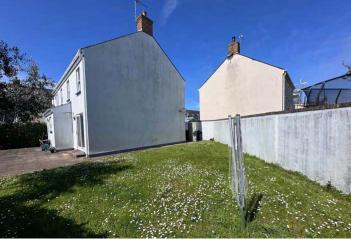

#### Garden

The property benefits from a private, south-facing rear and side garden which is laid to lawn, with a large patio area and gated access to the front.