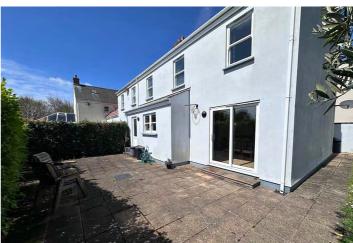

#### Garden

The property benefits from a private, south-facing rear and side garden which is laid to lawn, with a large patio area and gated access to the front.

# **Parking**

In addition to the garage (which houses the utility area) there is parking for two further vehicles.