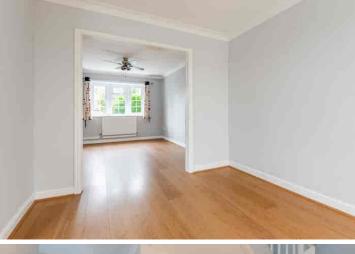

## **Dining Room**

3.14m x 2.84m (10' 4" x 9' 4") laminate wood effect flooring, radiator, sliding doors to the Conservatory

## Lounge

3.65m x 3.23m (12' x 10' 7") radiator, window to the front aspect