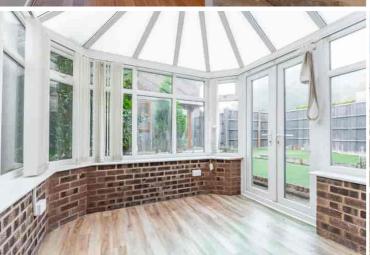

# Conservatory

4.20m x 3.60m (13' 9" x 11' 10") brick based construction with PVCu windows to all aspects, pitched roof, double doors to the rear garden