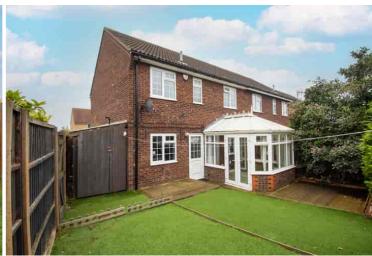

# Conservatory

4.20m x 3.60m (13' 9" x 11' 10") brick based construction with PVCu windows to all aspects, pitched roof, double doors to the rear garden

### Garden

a South facing rear garden laid to artificial lawn with decked entertainment areas leading to the GARDEN OFFICE. Gated access to the side of the property leading to OFF-ROAD PARKING