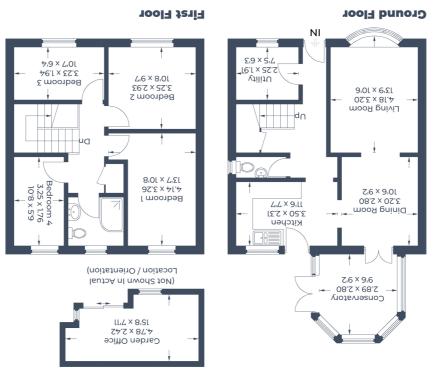

If ps  $ext{90cm}$  m ps  $ext{4.2ff}$  = letoT If ps  $80\Gamma$  / m ps 9.9 = 9.9 and of 106 sq ft 

Illustration for identification purposes only, measurements are approximate, not to scale. © CJ Property Marketing Produced for Peter & Lane

# **ACCOMMODATION**

PVCu part glazed door with storm canopy over to:

### **Entrance Hallway**

dogleg staircase leading to First Floor Landing

#### **Utility Room**

1.90m x 2.24m (6' 3" x 7' 4") space and plumbing for automatic washing machine, tumble dryer and upright fridge/freezer, wall mounted cupboard units, front aspect window to the front aspect

### Cloakroom

2 piece white suite to comprise vanity wash hand basin and low level WC, splash back wall tiling, frosted window to the side aspect

### **Kitchen**

2.28m x 3.61m (7' 6" x 11' 10") base level and wall mounted cupboard units, roll top work surfaces with inset sink and drainer units, splash back wall tiling, integrated fan assisted oven and gas hob with extractor over, integrated dishwasher, gas fired boiler serving domestic hot water and central heating, window to the rear aspect, glazed door to the rear garden

## **Dining Room**

3.14m x 2.84m (10' 4" x 9' 4") laminate wood effect flooring, radiator, sliding doors to the Conservatory

## Lounge

3.65m x 3.23m (12' x 10' 7") radiator, window to the front aspect

# Conservatory

4.20m x 3.60m (13' 9" x 11' 10") brick based construction with PVCu windows to all aspects, pitched roof, double doors to the rear garden

# **First Floor Landing**

shelved airing cupboard, access to the partially boarded loft space (with retractable ladder)

### **Bedroom One**

3.96m x 2.43m (13' x 8') radiator, window to the rear aspect

## **Bedroom Two**

2.74m x 3.04m (9' x 10') radiator, window to the front aspect

### **Bedroom Three**

3.04m x 1.88m (10' x 6' 2") radiator, window to the

# **Bedroom Four**

3.04m x 1.62m (10' x 5' 4") window to the rear aspect

#### **Shower Room**

enclosed shower cubicle, vanity wash hand basin with vanity unit over, cupboard, mirror and lighting, W.C., heated towel radiator, frosted window

### Garden

a South facing rear garden laid to artificial lawn with decked entertainment areas leading to the GARDEN OFFICE. Gated access to the side of the property leading to OFF-ROAD PARKING

## **Garden Office**

2.44m x 4.78m (8' x 15' 8") work space or ideal for use as a SUMMER HOUSE having power and light connected, PVCu window to the front, sliding doors to the GARDEN