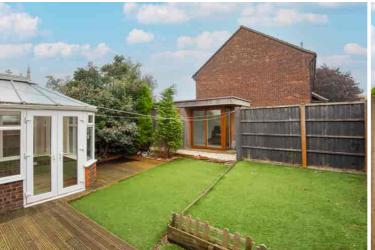

### Garden

a South facing rear garden laid to artificial lawn with decked entertainment areas leading to the GARDEN OFFICE. Gated access to the side of the property leading to OFF-ROAD PARKING

## **Garden Office**

2.44m x 4.78m (8' x 15' 8") work space or ideal for use as a SUMMER HOUSE having power and light connected, PVCu window to the front, sliding doors to the GARDEN