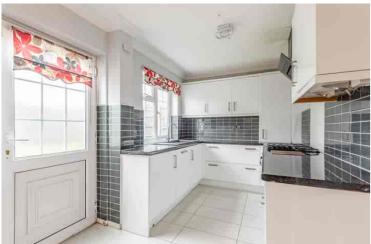

### **Kitchen**

2.28m x 3.61m (7' 6" x 11' 10") base level and wall mounted cupboard units, roll top work surfaces with inset sink and drainer units, splash back wall tiling, integrated fan assisted oven and gas hob with extractor over, integrated dishwasher, gas fired boiler serving domestic hot water and central heating, window to the rear aspect, glazed door to the rear garden