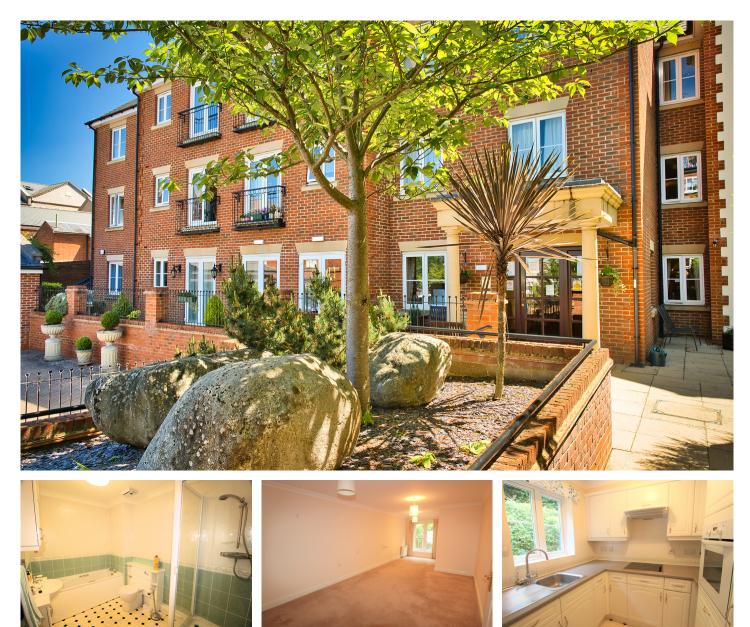

## Wilshere Court Hitchin SG4 9TT

## £250,000 Leasehold

We are delighted to offer for sale this two double bedroomed first floor retirement property. The apartment is situated within the town centre and therefore offers easy access to all local amenities.

There is a generous living room with a Juliet balcony, a fitted kitchen, two double bedrooms with fitted wardrobe, a bathroom with a separate shower and built in storage cupboards.

This well regarded development offers a communal lounge and laundry along with gardens to the front and rear. Parking is also to be found at the front and there is also the added benefit of a on site development manger.