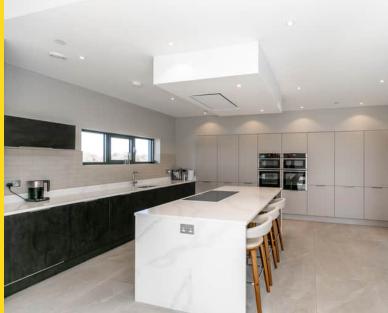

The well planned accommodation on the ground floor briefly comprises of a superb open plan lounge/dining kitchen with access onto the private lawned gardens and courtyard, a cloakroom, spacious office, utility room, wet room, separate family room and en-suite guest bedroom.