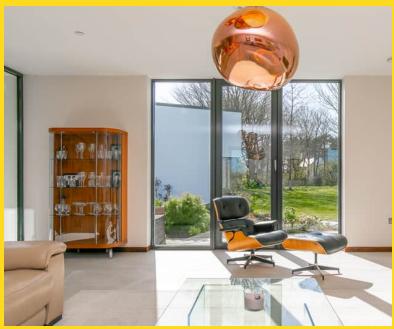

The first thing that is apparent when you first view this property is the abundance of natural light throughout both floors with sunlight pouring in through the dual aspect corner windows and also the floor level picture windows.

The well planned accommodation on the ground floor briefly comprises of a superb open plan lounge/dining kitchen with access onto the private lawned gardens and courtyard, a cloakroom, spacious office, utility room, wet room, separate family room and en-suite guest bedroom.