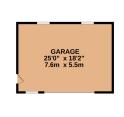

On the first floor there are 4 well appointed en-suite double bedrooms again with views over the land and towards Snaefell to the front.

The detached double garage is linked to the house with a covered parking area which is ideal for unloading shopping in less favourable weather.

### **FLOORPLAN**

GROUND FLOOR 2295 sq.ft. (213.2 sq.m.) approx. 1ST FLOOR 1300 sq.ft. (120.8 sq.m.) approx.

TOTAL FLOOR AREA: 3595 sq.ft. (334.0 sq.m.) approx.

Whilst every attempt has been made to ensure the accuracy of the floorpian contained here, measurements of doors, windows, rooms and any other items are approximate and no responsibility is taken for any error, omission or mis-statement. This plan is for fillustrative purposes only and should be used as such by any prospective purchaser. The see that the properties of t