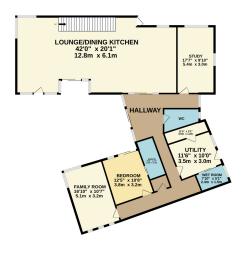

The well planned accommodation on the ground floor briefly comprises of a superb open plan lounge/dining kitchen with access onto the private lawned gardens and courtyard, a cloakroom, spacious office, utility room, wet room, separate family room and en-suite guest bedroom.

### **FLOORPLAN**

GROUND FLOOR 2295 sq.ft. (213.2 sq.m.) approx. 1ST FLOOR 1300 sq.ft. (120.8 sq.m.) approx.

TOTAL FLOOR AREA: 3595 sq.ft. (334.0 sq.m.) approx.

Whilst every attempt has been made to ensure the accuracy of the floorpian contained here, measurements of doors, windows, rooms and any other items are approximate and no responsibility is taken for any error, omission or mis-statement. This plan is for fillustrative purposes only and should be used as such by any prospective purchaser. The see that the properties of t