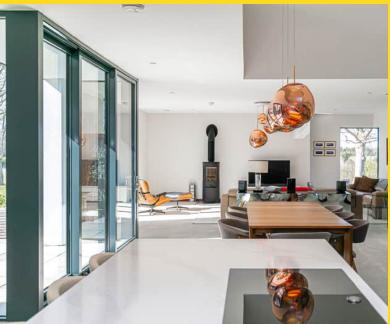

The first thing that is apparent when you first view this property is the abundance of natural light throughout both floors with sunlight pouring in through the dual aspect corner windows and also the floor level picture windows.

The well planned accommodation on the ground floor briefly comprises of a superb open plan lounge/dining kitchen with access onto the private lawned gardens and courtyard, a cloakroom, spacious office, utility room, wet room, separate family room and en-suite guest bedroom.