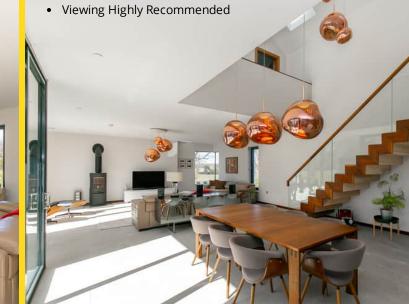

The first thing that is apparent when you first view this property is the abundance of natural light throughout both floors with sunlight pouring in through the dual aspect corner windows and also the floor level picture windows.

The well planned accommodation on the ground floor briefly comprises of a superb open plan lounge/dining kitchen with access onto the private lawned gardens and courtyard, a cloakroom, spacious office, utility room, wet room, separate family room and en-suite guest bedroom.

#### **FEATURES**

- Superb Detached Eco House set in 5 Acres
- Excellent Location on Outskirts of Ramsey
- Ultra Modern Bright and Airy Accommodation
- Delightful 40' Open Plan Lounge/Dining Room/ kitchen