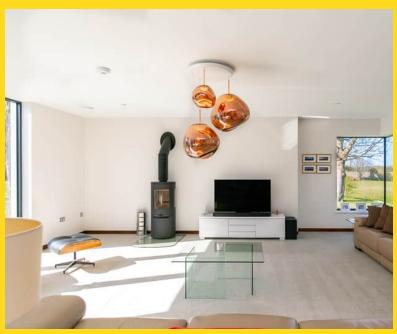

The first thing that is apparent when you first view this property is the abundance of natural light throughout both floors with sunlight pouring in through the dual aspect corner windows and also the floor level picture windows.

The well planned accommodation on the ground floor briefly comprises of a superb open plan lounge/dining kitchen with access onto the private lawned gardens and courtyard, a cloakroom, spacious office, utility room, wet room, separate family room and en-suite guest bedroom.