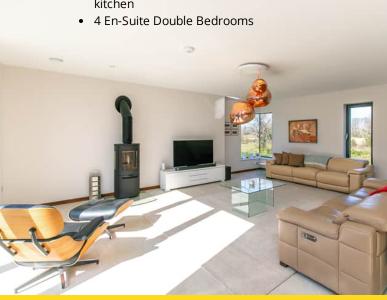

The well planned accommodation on the ground floor briefly comprises of a superb open plan lounge/dining kitchen with access onto the private lawned gardens and courtyard, a cloakroom, spacious office, utility room, wet room, separate family room and en-suite guest bedroom.

On the first floor there are 4 well appointed en-suite double bedrooms again with views over the land and towards Snaefell to the front.

The detached double garage is linked to the house with a covered parking area which is ideal for unloading shopping in less favourable weather.