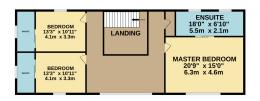

On the first floor there are 4 well appointed en-suite double bedrooms again with views over the land and towards Snaefell to the front.

The detached double garage is linked to the house with a covered parking area which is ideal for unloading shopping in less favourable weather.

### **FLOORPLAN**

GROUND FLOOR 2295 sq.ft. (213.2 sq.m.) approx. 1ST FLOOR 1300 sq.ft. (120.8 sq.m.) approx.

TOTAL FLOOR AREA: 3595 sq.ft. (334.0 sq.m.) approx.

Whilst every attempt has been made to ensure the accuracy of the floorpian contained here, measurements of doors, windows, rooms and any other items are approximate and no responsibility is taken for any error, omission or mis-statement. This plan is for fillustrative purposes only and should be used as such by any prospective purchaser. The see that the properties of t