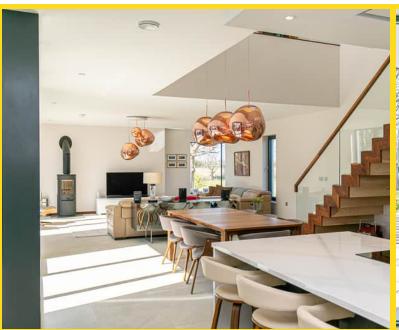

The first thing that is apparent when you first view this property is the abundance of natural light throughout both floors with sunlight pouring in through the dual aspect corner windows and also the floor level picture windows.

The well planned accommodation on the ground floor briefly comprises of a superb open plan lounge/dining kitchen with access onto the private lawned gardens and courtyard, a cloakroom, spacious office, utility room, wet room, separate family room and en-suite guest bedroom.

#### **FEATURES**

- Superb Detached Eco House set in 5 Acres
- Excellent Location on Outskirts of Ramsey
- Ultra Modern Bright and Airy Accommodation
- Delightful 40' Open Plan Lounge/Dining Room/ kitchen