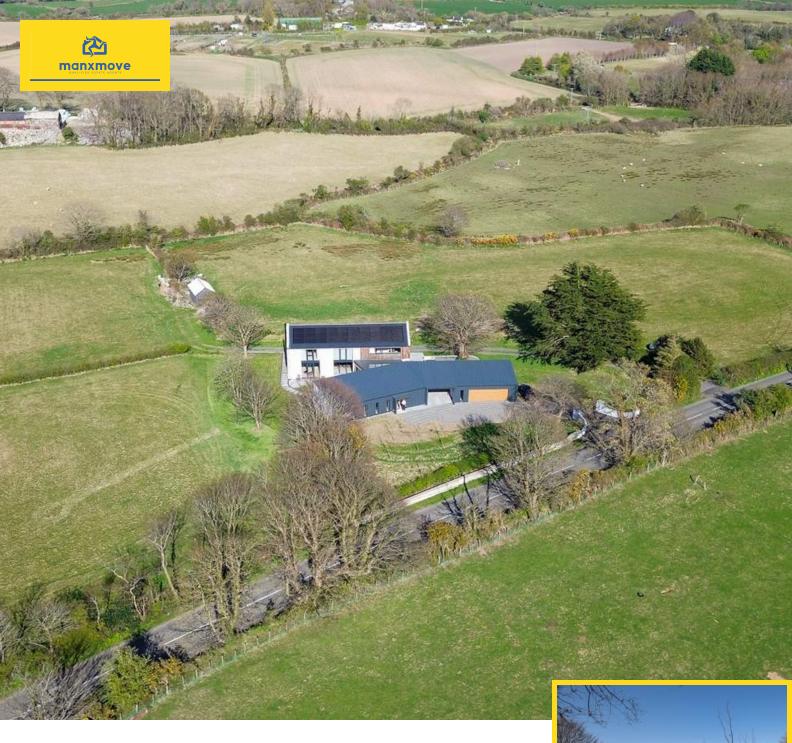

# Prospect Villa, Andreas Road, Ramsey, Isle of Man. IM7 4EF

A delightful spacious detached Eco house recently constructed to exacting standards and with very high levels of thermal insulation complete with air source heat pump and solar panels. Includes approximately 5 acres of adjoining flat land to the rear of the property.

#### PROPERTY DESCRIPTION

**ACCOMMODATION** This superb detached family Eco home has been recently constructed to a very high specification including the installation of an abundance of solar panels and air source heat pump. In addition great care has been taken to insure incredibly high levels of thermal insulation. The result is an ultra modern virtually new low maintenance home with enviably low utility bills.

Set in approximately 5 acres of land the property would lend itself to a variety of uses including personal equestrian facilities. Out of virtually every window in the property there are either views over the private courtyard and lawned gardens, views over the 5 acre field to the rear or views over open farmland to the front towards the hills and towards Snaefell.