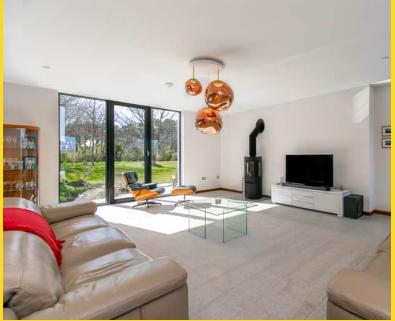

The first thing that is apparent when you first view this property is the abundance of natural light throughout both floors with sunlight pouring in through the dual aspect corner windows and also the floor level picture windows.

The well planned accommodation on the ground floor briefly comprises of a superb open plan lounge/dining kitchen with access onto the private lawned gardens and courtyard, a cloakroom, spacious office, utility room, wet room, separate family room and en-suite guest bedroom.