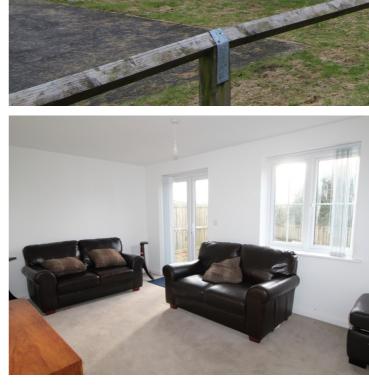

## **FULL DESCRIPTION**

Offered for sale is this three bedroom detached house situated on the outskirts of this modern development which is a short drive from Keighley Town centre. This property offers family accomodation over 2 floors and briefly comprises of an entrance hallway, cloaks and wc. Lounge with French Doors opeing to the side garden. Spacious Dining Kitchen with a range of wall and base units, worktops, sink, oven,hob, extractor, dual aspect windows, understairs cupboard, rear door. First Floor - Landing, Bedeoom One with En-suite Shower Room, Two Further bedrooms and completing the accommodation is the house bathroom comprising of a rectangular bath, w.c., wash basin. Gas Central Heating & Double Glazing. Outside - Lawn garden and off road parking space. EPC Rating C