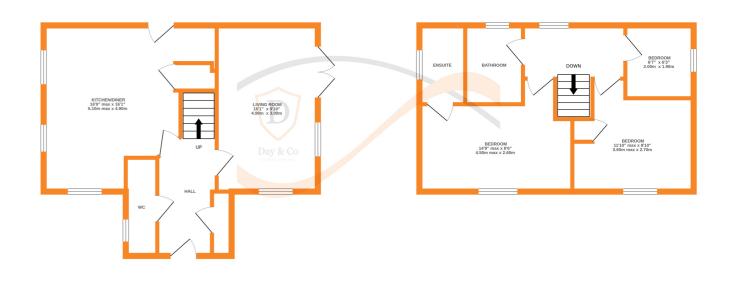

## **FULL DESCRIPTION**

Offered for sale is this three bedroom detached house situated on the outskirts of this modern development which is a short drive from Keighley Town centre. This property offers family accomodation over 2 floors and briefly comprises of an entrance hallway, cloaks and wc. Lounge with French Doors opeing to the side garden. Spacious Dining Kitchen with a range of wall and base units, worktops, sink, oven,hob, extractor, dual aspect windows, understairs cupboard, rear door. First Floor - Landing, Bedeoom One with En-suite Shower Room, Two Further bedrooms and completing the accommodation is the house bathroom comprising of a rectangular bath, w.c., wash basin. Gas Central Heating & Double Glazing. Outside - Lawn garden and off road parking space. EPC Rating C

GROUND FLOOR

1ST FLOOR

een made to ensure the accuracy of the floorplan contained here, measurements and any other times are approximate and no responsibility is taken for any error, nt. This plan is for illustrative purposes only and should be used as such by any services, systems and appliances shown have not been tested and no guarantee as to their operability or efficiency can be given. Marke with Metronic #2024