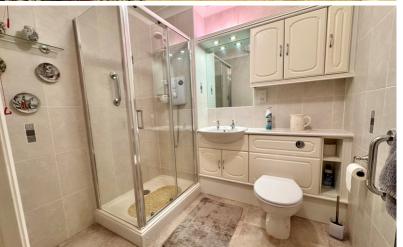

#### Shower Room

7' 0" x 7' 2" (2.13m x 2.18m) WC, wash hand basin, heated towel rail, shower cubicle with power shower.