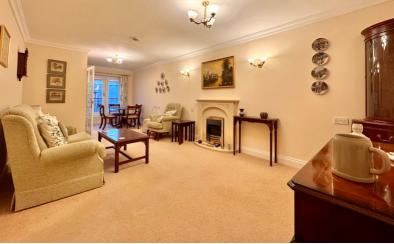

## Lounge Diner

26' 0" x 11' 0" (7.92m x 3.35m)

Two wall mounted electric heaters, electric feature fire with surround and mantle, Juliet balcony to front, door to: