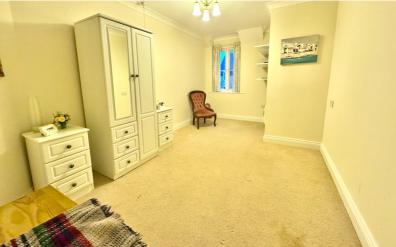

### Bedroom One

15' 6" x 9' 8" (4.72m x 2.95m) Window to the front aspect, wall mounted electric heater, built in wardrobes.

#### **Bedroom Two**

electric heater.

15' 3" x 9' 2" (4.65m x 2.79m) Window to the front aspect, wall mounted