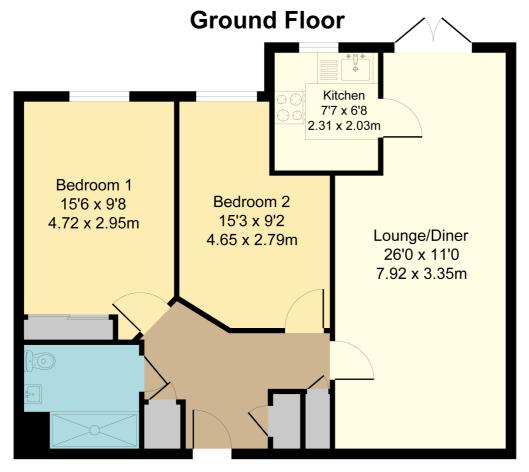

### Accommodation

## **Entrance Hallway**

Large store cupboard housing meters.
Further fitted cupboard for storage. Large airing cupboard with shelving and hot water tank. Wall mounted electric heater.
Wall mounted telephone entry system.
Doors to:

## Lounge Diner

26' 0" x 11' 0" (7.92m x 3.35m)

Two wall mounted electric heaters, electric feature fire with surround and mantle, Juliet balcony to front, door to:

#### Kitchen

6'8" x 7'7" (2.03m x 2.31m)

Window to the front aspect, range of base and wall mounted units with work surfaces over incorporating stainless steel sink with mixer tap. Integral oven/grill, induction hob with extractor over. Space for fridge and freezer.

### Bedroom One

15' 6" x 9' 8" (4.72m x 2.95m) Window to the front aspect, wall mounted electric heater, built in wardrobes.

#### **Bedroom Two**

electric heater.

15' 3" x 9' 2" (4.65m x 2.79m) Window to the front aspect, wall mounted

# 45 Magdalene Court, Baldock

Total Area: 68.8 m<sup>2</sup> ... 741 ft<sup>2</sup>
All Measurements are approximate and for display purposes only

All measurements are approximate and quoted in metric with imperial equivalents and for general guidance only and whilst every attempt has been made to ensure accuracy, they must not be relied on. The fixtures, fittings and appliances referred to have not been tested and therefore no guarantee can be given and that they are in working order. Internal photographs are reproduced for general information and it must not be inferred that any item shown is included with the property. For a free valuation, contact the numbers listed on the brochure