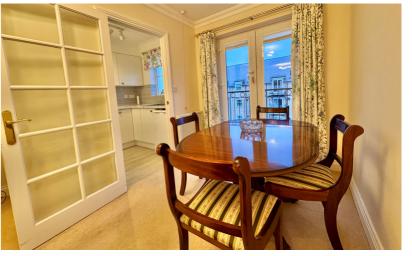

## Lounge Diner

26' 0" x 11' 0" (7.92m x 3.35m)

Two wall mounted electric heaters, electric feature fire with surround and mantle, Juliet balcony to front, door to: