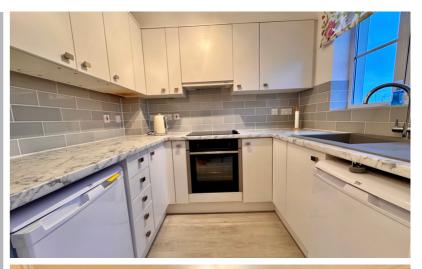

#### Kitchen

6'8" x 7'7" (2.03m x 2.31m)

Window to the front aspect, range of base and wall mounted units with work surfaces over incorporating stainless steel sink with mixer tap. Integral oven/grill, induction hob with extractor over. Space for fridge and freezer.