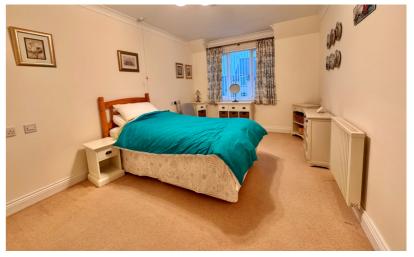

### Bedroom One

15' 6" x 9' 8" (4.72m x 2.95m) Window to the front aspect, wall mounted electric heater, built in wardrobes.

#### **Bedroom Two**

electric heater.

15' 3" x 9' 2" (4.65m x 2.79m) Window to the front aspect, wall mounted