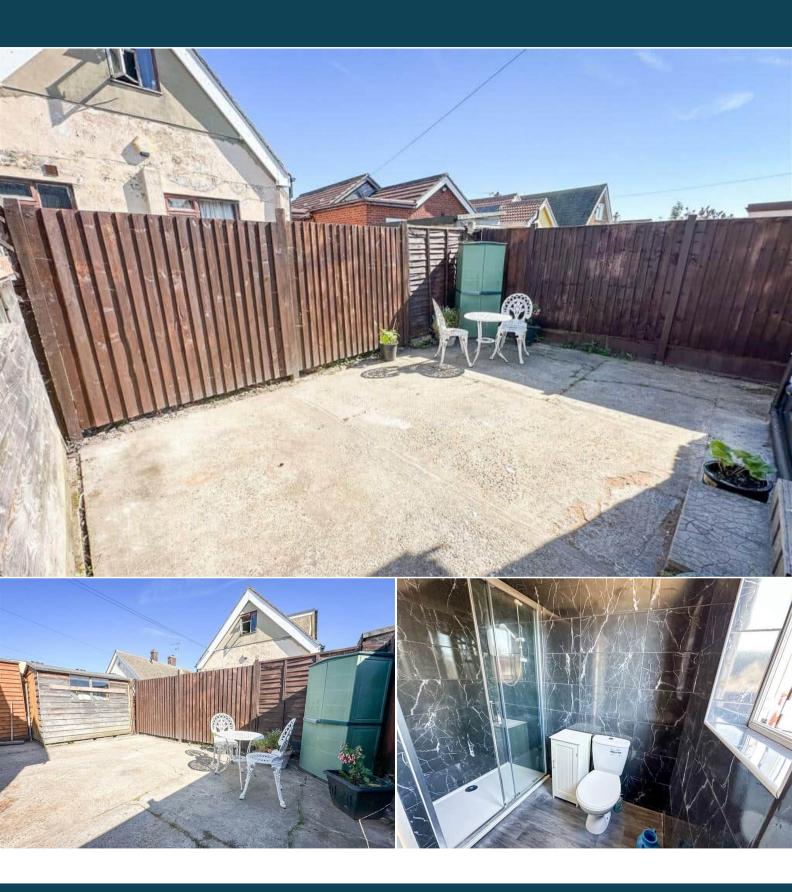

The property is tenanted and can be sold vacant on possession - rental yields can be obtained through Bettermove.

The interior of this well presented property comprises a spacious living room with dining area, the fitted kitchen, the family bathroom, utility room, two double bedrooms and porch area. The exterior boasts a private rear garden, perfect for enjoying the summer months.