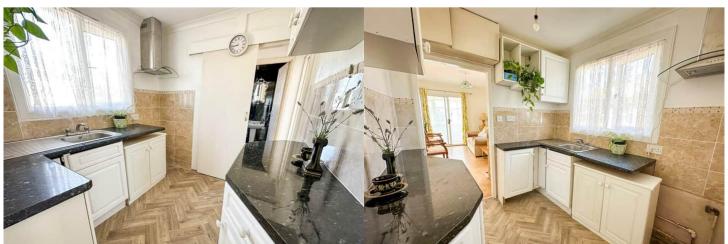

The property is tenanted and can be sold vacant on possession - rental yields can be obtained through Bettermove.

The interior of this well presented property comprises a spacious living room with dining area, the fitted kitchen, the family bathroom, utility room, two double bedrooms and porch area. The exterior boasts a private rear garden, perfect for enjoying the summer months.