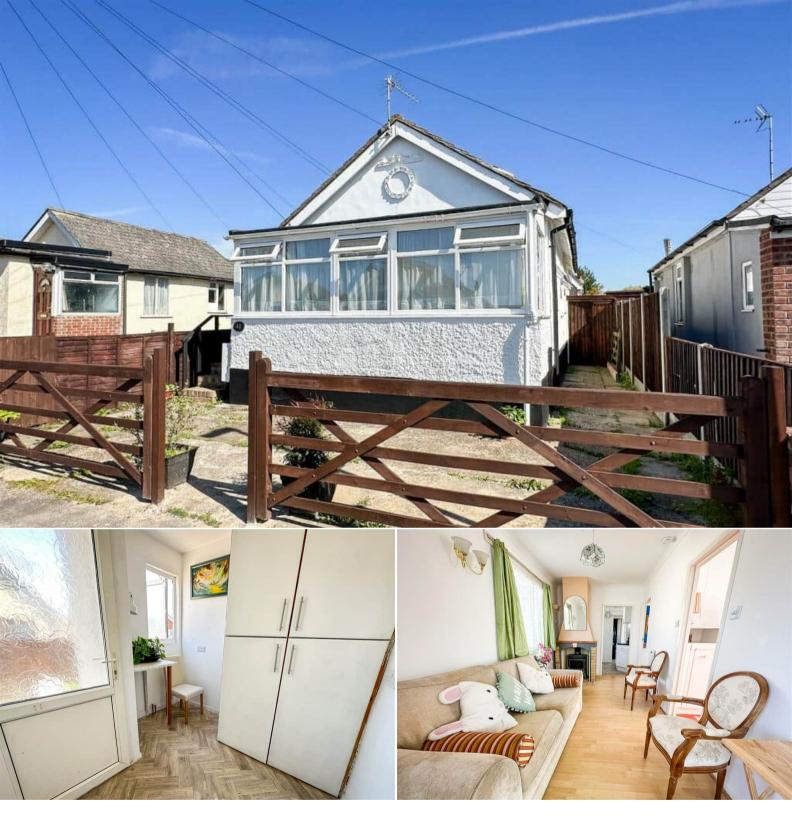

## Meadow Way Clacton-on-Sea

Bettermove are proud to present this 2 bedroom detached house in sought after location of Jaywick, available with no forward chain.

The property benefits from double glazing, gas central heating throughout and ample on street parking available and has the potential to have off street parking. The council tax band is A.

The property is tenanted and can be sold vacant on possession - rental yields can be obtained through Bettermove.

The interior of this well presented property comprises a spacious living room with dining area, the fitted kitchen, the family bathroom, utility room, two double bedrooms and porch area. The exterior boasts a private rear garden, perfect for enjoying the summer months.

Located in the popular village of Jaywick, the property is close to a range of amenities, including shops, supermarkets, restaurants and pubs. Excellent transport connections can be found from Calcton-on-Sea Train Station and many local bus routes.