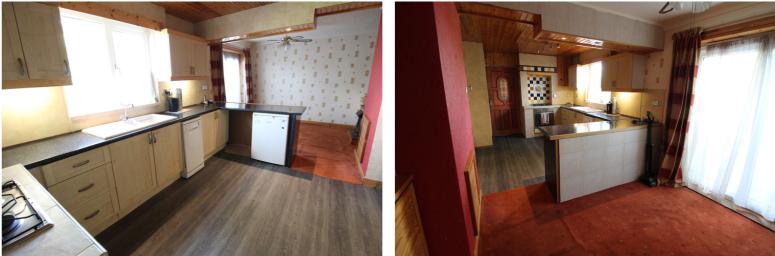

## **FULL DESCRIPTION**

A spacious three bedroom semi-detached family home situated in this popular residential location offering excellent access to local schools. The well proportioned accommodation comprises of an entrance hall, the lounge has a living flame gas coal effect fire, double glazed window to the front and a radiator. The dining kitchen measures approximately 21ft in length and has a range of base and wall mounted units, integrated oven, hob and extractor fan, pantry, double glazed sliding doors leading to the rear garden. There is a separate utility room having base and wall mounted units, sink with mixer taps, and doors offering access to both the front and rear of the property. To the first floor there are three bedrooms, and a modern fitted shower room with shower cubicle, WC, wash hand basin, double glazed windows to both rear and side aspect. Externally there is a gravelled front garden, a drive leads to an attached garage, there is a rear garden with decking area. Gas central heating (boiler installed March 2022 with 5 year guarantee), double glazing, offered for sale with no onward chain. Awaiting EPC.

#### Spacious Semi-Detached

Rear Garden

• Dining Kitchen With Separate Utility Room