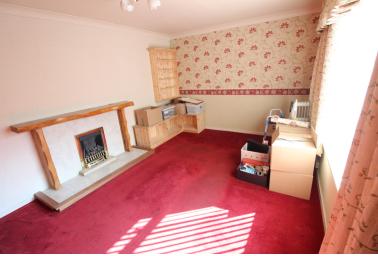

## **FULL DESCRIPTION**

A spacious three bedroom semi-detached family home situated in this popular residential location offering excellent access to local schools. The well proportioned accommodation comprises of an entrance hall, the lounge has a living flame gas coal effect fire, double glazed window to the front and a radiator. The dining kitchen measures approximately 21ft in length and has a range of base and wall mounted units, integrated oven, hob and extractor fan, pantry, double glazed sliding doors leading to the rear garden. There is a separate utility room having base and wall mounted units, sink with mixer taps, and doors offering access to both the front and rear of the property. To the first floor there are three bedrooms, and a modern fitted shower room with shower cubicle, WC, wash hand basin, double glazed windows to both rear and side aspect. Externally there is a gravelled front garden, a drive leads to an attached garage, there is a rear garden with decking area. Gas central heating (boiler installed March 2022 with 5 year guarantee), double glazing, offered for sale with no onward chain. Awaiting EPC.

#### Spacious Semi-Detached

Rear Garden

• Dining Kitchen With Separate Utility Room