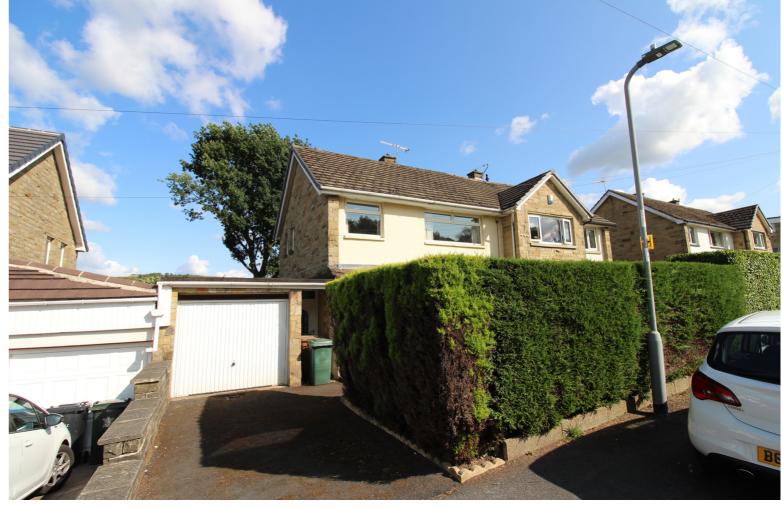

## **FULL DESCRIPTION**

A spacious three bedroom semi-detached family home situated in this popular residential location offering excellent access to local schools. The well proportioned accommodation comprises of an entrance hall, the lounge has a living flame gas coal effect fire, double glazed window to the front and a radiator. The dining kitchen measures approximately 21ft in length and has a range of base and wall mounted units, integrated oven, hob and extractor fan, pantry, double glazed sliding doors leading to the rear garden. There is a separate utility room having base and wall mounted units, sink with mixer taps, and doors offering access to both the front and rear of the property. To the first floor there are three bedrooms, and a modern fitted shower room with shower cubicle, WC, wash hand basin, double glazed windows to both rear and side aspect. Externally there is a gravelled front garden, a drive leads to an attached garage, there is a rear garden with decking area. Gas central heating (boiler installed March 2022 with 5 year guarantee), double glazing, offered for sale with no onward chain. Awaiting EPC.