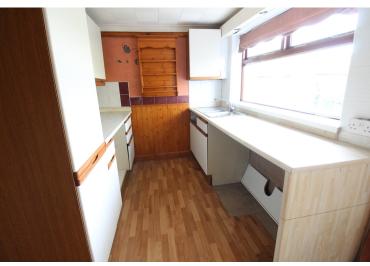

## **FULL DESCRIPTION**

A spacious three bedroom semi-detached family home situated in this popular residential location offering excellent access to local schools. The well proportioned accommodation comprises of an entrance hall, the lounge has a living flame gas coal effect fire, double glazed window to the front and a radiator. The dining kitchen measures approximately 21ft in length and has a range of base and wall mounted units, integrated oven, hob and extractor fan, pantry, double glazed sliding doors leading to the rear garden. There is a separate utility room having base and wall mounted units, sink with mixer taps, and doors offering access to both the front and rear of the property. To the first floor there are three bedrooms, and a modern fitted shower room with shower cubicle, WC, wash hand basin, double glazed windows to both rear and side aspect. Externally there is a gravelled front garden, a drive leads to an attached garage, there is a rear garden with decking area. Gas central heating (boiler installed March 2022 with 5 year guarantee), double glazing, offered for sale with no onward chain. Awaiting EPC.

#### Spacious Semi-Detached

Rear Garden

• Dining Kitchen With Separate Utility Room