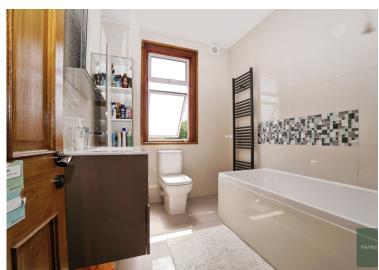

## **FIRST FLOOR**

Bedroom One: 10' 10" x 11' 6" plus

bay (3.30m x 3.51m)

Bedroom Two: 9' 10" x 11' 6" (3.00m

x 3.51m)

Bedroom Three: 5' 11" x 8' 1" (1.80m

x 2.46m)

First Floor Bathroom/WC