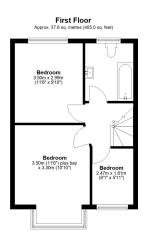

## **FIRST FLOOR**

Bedroom One: 10' 10" x 11' 6" plus

bay (3.30m x 3.51m)

Bedroom Two: 9' 10" x 11' 6" (3.00m

x 3.51m)

Bedroom Three: 5' 11" x 8' 1" (1.80m

x 2.46m)

First Floor Bathroom/WC