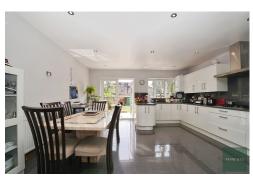

#### **GROUND FLOOR**

**Enclosed Porch** 

Hallway

**Ground Floor WC** 

Reception: 11' 10" max. x 26' 5" plus

bay (3.61m x 8.05m)

Kitchen Diner: 15' 4" x 18' 6" (4.67m

x 5.64m)