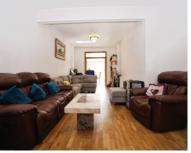

#### **GROUND FLOOR**

**Enclosed Porch** 

Hallway

**Ground Floor WC** 

Reception: 11' 10" max. x 26' 5" plus

bay (3.61m x 8.05m)

Kitchen Diner: 15' 4" x 18' 6" (4.67m

x 5.64m)