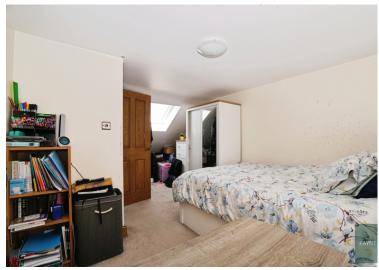

## **FIRST FLOOR**

Bedroom One: 10' 10" x 11' 6" plus

bay (3.30m x 3.51m)

Bedroom Two: 9' 10" x 11' 6" (3.00m

x 3.51m)

Bedroom Three: 5' 11" x 8' 1" (1.80m

x 2.46m)

First Floor Bathroom/WC

### **SECOND FLOOR**

Bedroom Four: 10' 2" plus recess x 18' 5" max. (3.10m x 5.61m)

Second Floor Shower/WC