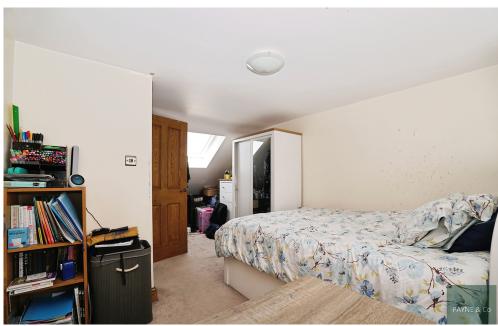

## **FIRST FLOOR**

Bedroom One: 10' 10" x 11' 6" plus

bay (3.30m x 3.51m)

Bedroom Two: 9' 10" x 11' 6" (3.00m

x 3.51m)

Bedroom Three: 5' 11" x 8' 1" (1.80m

x 2.46m)

First Floor Bathroom/WC

### **SECOND FLOOR**

Bedroom Four: 10' 2" plus recess x 18' 5" max. (3.10m x 5.61m)

Second Floor Shower/WC