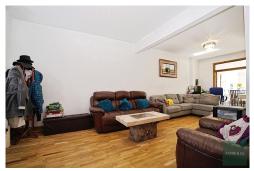

#### **GROUND FLOOR**

**Enclosed Porch** 

Hallway

**Ground Floor WC** 

Reception: 11' 10" max. x 26' 5" plus

bay (3.61m x 8.05m)

Kitchen Diner: 15' 4" x 18' 6" (4.67m

x 5.64m)