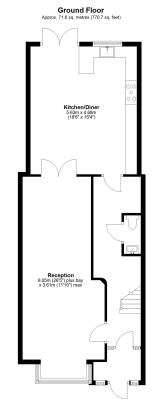

#### **GROUND FLOOR**

**Enclosed Porch** 

Hallway

**Ground Floor WC** 

Reception: 11' 10" max. x 26' 5" plus

bay (3.61m x 8.05m)

Kitchen Diner: 15' 4" x 18' 6" (4.67m

x 5.64m)

## **FIRST FLOOR**

Bedroom One: 10' 10" x 11' 6" plus

bay (3.30m x 3.51m)

Bedroom Two: 9' 10" x 11' 6" (3.00m

x 3.51m)

Bedroom Three: 5' 11" x 8' 1" (1.80m

x 2.46m)

First Floor Bathroom/WC

### **SECOND FLOOR**

Bedroom Four: 10' 2" plus recess x 18' 5" max. (3.10m x 5.61m)

Second Floor Shower/WC

### **EXTERIOR**

Rear Garden

I cital area: approx. 134.9 sq. metres (1451.8 sq. feet)

Ahlist every attempt has been made to ensure the accuracy of the foorpian contained here, measurements of doors, indoors, rooms and any other lems are approximate and no responsibility is taken for any error, omission or min-statement. This plan