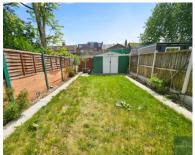

### **EXTERIOR**

Rear Garden

I cital area: approx. 134.9 sq. metres (1451.8 sq. feet)

Ahlist every attempt has been made to ensure the accuracy of the foorpian contained here, measurements of doors, indoors, rooms and any other lems are approximate and no responsibility is taken for any error, omission or min-statement. This plan