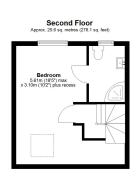

### **SECOND FLOOR**

Bedroom Four: 10' 2" plus recess x 18' 5" max. (3.10m x 5.61m)

Second Floor Shower/WC