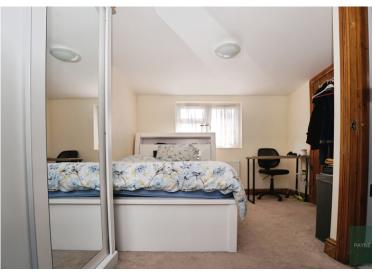

## **FIRST FLOOR**

Bedroom One: 10' 10" x 11' 6" plus

bay (3.30m x 3.51m)

Bedroom Two: 9' 10" x 11' 6" (3.00m

x 3.51m)

Bedroom Three: 5' 11" x 8' 1" (1.80m

x 2.46m)

First Floor Bathroom/WC

### **SECOND FLOOR**

Bedroom Four: 10' 2" plus recess x 18' 5" max. (3.10m x 5.61m)

Second Floor Shower/WC