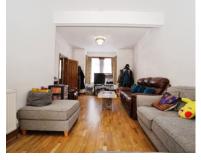

#### **GROUND FLOOR**

**Enclosed Porch** 

Hallway

**Ground Floor WC** 

Reception: 11' 10" max. x 26' 5" plus

bay (3.61m x 8.05m)

Kitchen Diner: 15' 4" x 18' 6" (4.67m

x 5.64m)