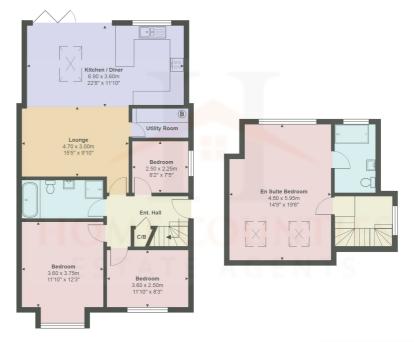

## FIELD VIEW ROAD, POTTERS BAR, POTTERS BAR, HERTS. EN6 2LY

Field View Road, Hertfordshire EN6

Total Area: 128.9 m² ... 1388 ft²

All measurements are approximate and for display purposes only

IMPORTANT: we would like to inform prospective purchasers that these sales particulars have been prepared as a general guide only. A detailed survey has not been carried out, nor the services, appliances and fittings tested. Room sizes should not be relied upon for furnishing purposes and are approximate. If floor plans are included, they are for guidance only and may not be to scale. If there are any important matters likely to affect you decision to but, please conact us before viwing the property.