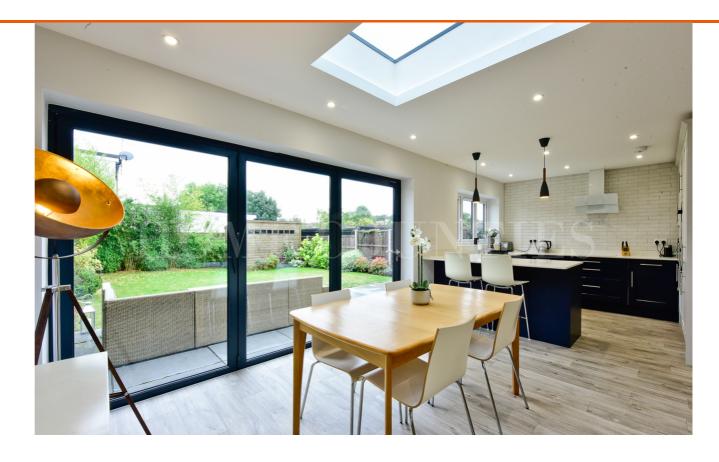

## Accomodation

CHAIN FREE / MOVE IN BEFORE CHRISTMAS

This absolutely stunning four-bedroom bungalow has been tastefully renovated to a high standard throughout and is ideally located on this quiet turning just off Sunnybank, walking distance to Darkes Lane High Street with its array of shops and restaurants and Potters Bar Mainline Train station. The property features block granite paved driveway, spacious open plan lounge / diner / kitchen with integrated appliances and quartz worktops, a large separate utility room currently housing freezer, washing machine and tumble dryer. Bi-folding doors lead you out on to the private south facing garden with patio area, lawn and large shed to the rear. Also, on the ground floor there are two double bedrooms to the front a large fully tiled bathroom and an additional bedroom, currently used as an office. The loft space has been converted to award the home with this spacious master bedroom with fully tiled en-suite shower room.