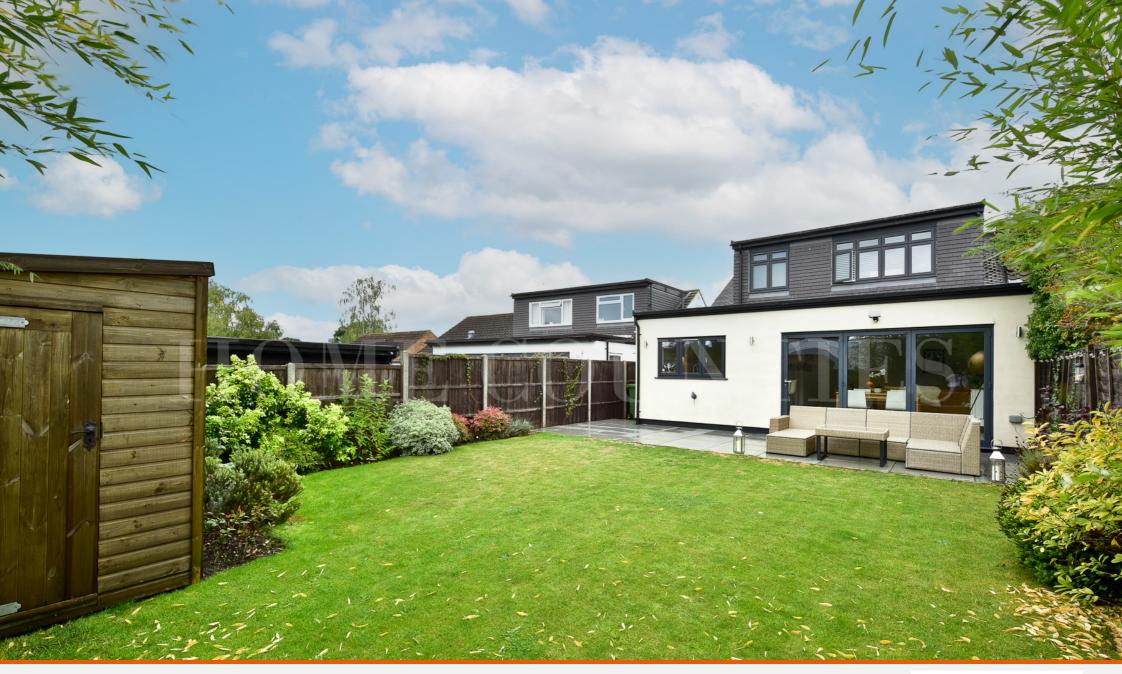

## Accomodation

CHAIN FREE / MOVE IN BEFORE CHRISTMAS

This absolutely stunning four-bedroom bungalow has been tastefully renovated to a high standard throughout and is ideally located on this quiet turning just off Sunnybank, walking distance to Darkes Lane High Street with its array of shops and restaurants and Potters Bar Mainline Train station. The property features block granite paved driveway, spacious open plan lounge / diner / kitchen with integrated appliances and quartz worktops, a large separate utility room currently housing freezer, washing machine and tumble dryer. Bi-folding doors lead you out on to the private south facing garden with patio area, lawn and large shed to the rear. Also, on the ground floor there are two double bedrooms to the front a large fully tiled bathroom and an additional bedroom, currently used as an office. The loft space has been converted to award the home with this spacious master bedroom with fully tiled en-suite shower room.