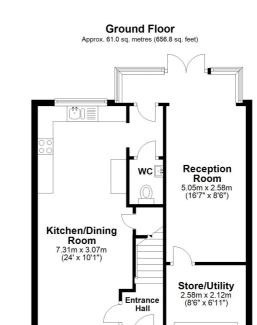

**Entrance Hall** 

Kitchen/Dining Room

24' 0" x 10' 1" (7.32m x 3.07m)

**Reception Room** 

16' 7" x 8' 6" (5.05m x 2.59m)

**Utility Room** 

8' 6" x 6' 11" (2.59m x 2.11m)

W.C/Cloakroom

7' 7" x 6' 8" (2.31m x 2.03m)

**Off Road Parking** 

Rear Garden

Whilst every attempt has been made to ensure the accuracy of the floor plan contained here, measurements of doors, windows, rooms and any other items are approximate and ne responsibility is taken for any error, omission or mis-statement. This plan is for illustrative purposes only and should be used as such by any prospective purchaser. Plan produced using PlanUp.