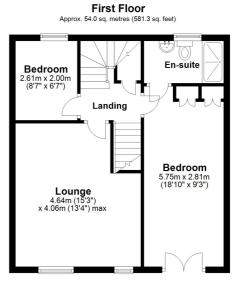

First Floor Landing

Lounge

15' 3" x 13' 4" (4.65m x 4.06m)

**Master Bedroom** 

18' 10" x 9' 3" (5.74m x 2.82m)

**En-Suite** 

**Bedroom Five/Study** 

8' 7" x 6' 7" (2.62m x 2.01m)

7' 7" x 6' 8" (2.31m x 2.03m)

**Off Road Parking** 

Rear Garden

Whilst every attempt has been made to ensure the accuracy of the floor plan contained here, measurements of doors, windows, rooms and any other items are approximate and ne responsibility is taken for any error, omission or mis-statement. This plan is for illustrative purposes only and should be used as such by any prospective purchaser. Plan produced using PlanUp.