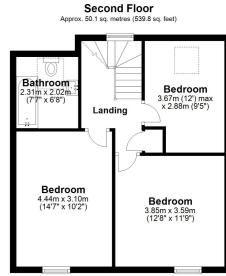

**Second Floor Landing** 

**Bedroom Two** 

12' 8" x 11' 9" (3.86m x 3.58m)

**Bedroom Three** 

14' 7" x 10' 2" (4.45m x 3.10m)

**Bedroom Four** 

12' 0" x 9' 5" (3.66m x 2.87m)

**Bathroom** 

7' 7" x 6' 8" (2.31m x 2.03m)

**Off Road Parking** 

Rear Garden

Whilst every attempt has been made to ensure the accuracy of the floor plan contained here, measurements of doors, windows, rooms and any other items are approximate and ne responsibility is taken for any error, omission or mis-statement. This plan is for illustrative purposes only and should be used as such by any prospective purchaser. Plan produced using PlanUp.