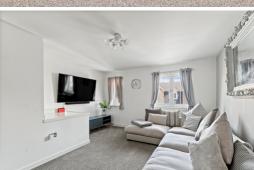

First Floor Landing

Lounge

15' 3" x 13' 4" (4.65m x 4.06m)

**Master Bedroom** 

18' 10" x 9' 3" (5.74m x 2.82m)

**En-Suite** 

**Bedroom Five/Study** 

8' 7" x 6' 7" (2.62m x 2.01m)