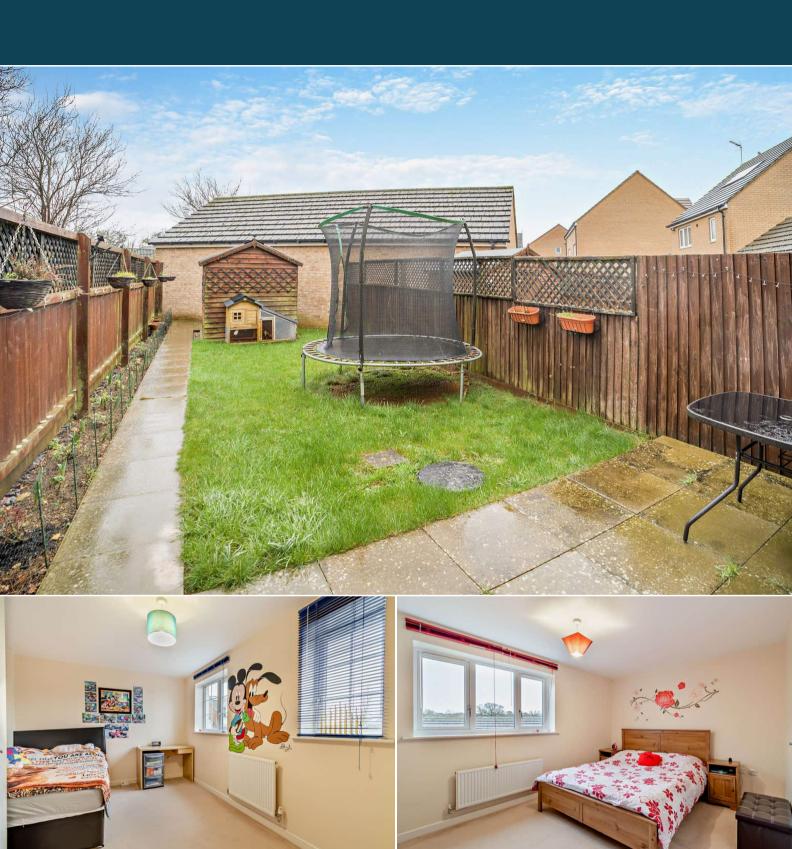

The council tax band is B.

The interior of this beautifully presented property comprises a spacious living room, w/c and fitted kitchen on the ground floor. The first floor consists of 2 bedrooms and the family bathroom. The second floor holds a further bedroom with en-suite. The exterior boasts a private rear garden, perfect for enjoying the summer months.