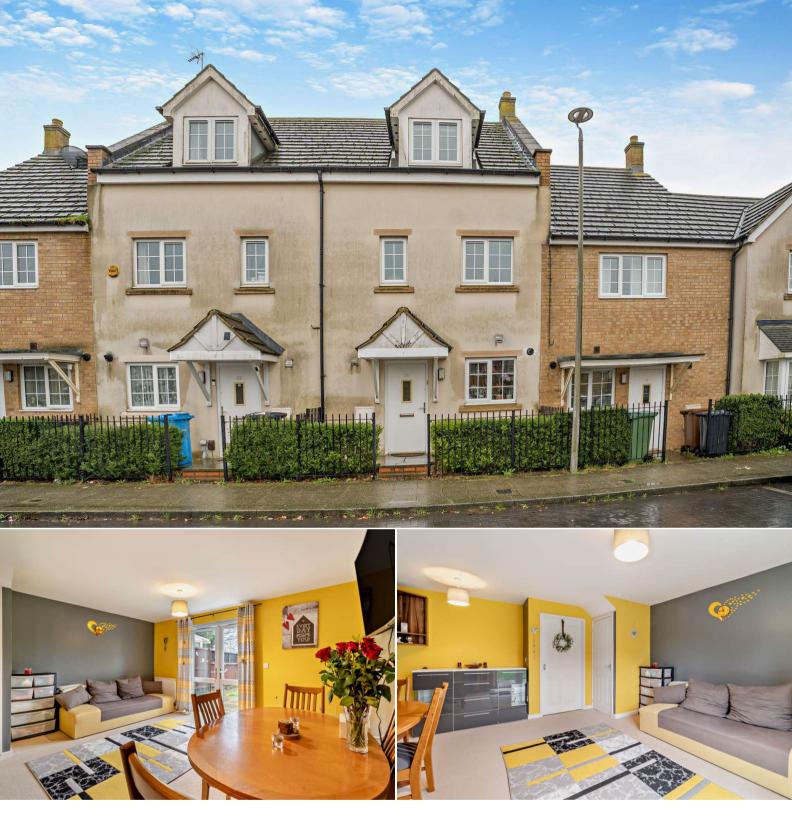

## Olympic Square Corby

Bettermove are proud to present this 3 bedroom terraced house in Corby.

The property is currently tenanted and rental yields can be obtained through Bettermove.

The property benefits from double glazing, gas central heating throughout and has off street parking available via the garage to the rear.

The council tax band is B.

The interior of this beautifully presented property comprises a spacious living room, w/c and fitted kitchen on the ground floor. The first floor consists of 2 bedrooms and the family bathroom. The second floor holds a further bedroom with en-suite. The exterior boasts a private rear garden, perfect for enjoying the summer months.

Located in the popular town of Corby, the property is close to a range of amenities, including shops, supermarkets, restaurants and pubs. Excellent transport connections can be found from the A43, Corby train station and many local bus routes.