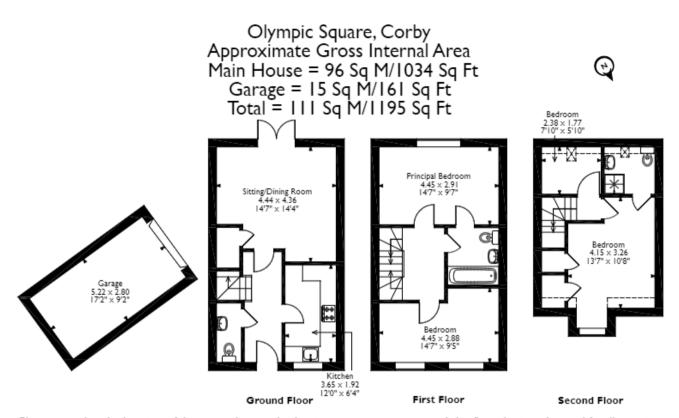

Please note that the location of doors, windows and other items are approximate and this floorplan is to be used for illustrative purposes only. Unauthorized reproduction is prohibited.

20-22 Bridge End, Leeds, LS1 4DJ t: 0330 004 0050 e: hello@bettermove.co.uk www.bettermove.co.uk