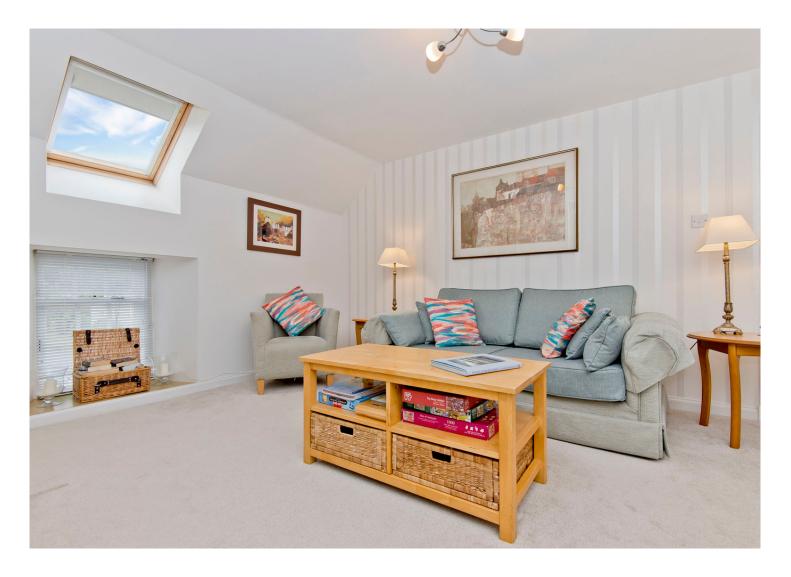

## 7 North Quarter Steading, Kingsbarns, St Andrews, Fife KY16 8NE

- First-floor apartment forming part of a charming stone built converted Steading
- Bright hallway with 2 storage cupboards
- Principal suite with built-in wardrobes, and 3-piece en-suite shower room
- Family bathroom with overhead shower
- Low maintenance small stone chipped patio area

## Offers Over £260,000

- Private main door entrance
- Open-plan living, dining and kitchen
- Second double bedroom with wardrobe
- Modern electric heating throughout; EPC - D
- Designated parking space in residents' communal courtyard