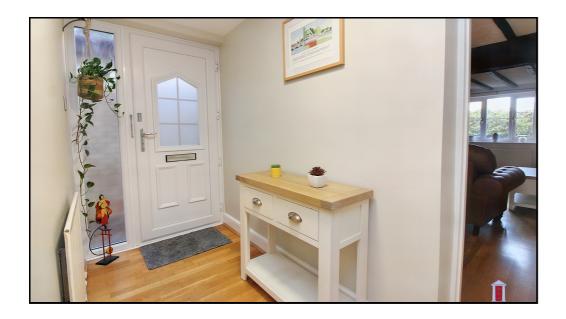

#### **Entrance:**

Frosted front door leading to internal hallway.

# **Internal Hallway:**

Doors to all rooms. Stairs to first floor. Wood flooring.