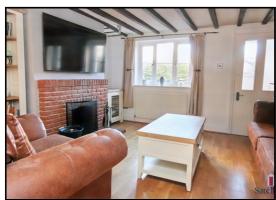

## Lounge/Diner:

Abt. 18' 2" x 17' 2" (5.54m x 5.23m) Double glazed window to side and rear. Storage cupboard. Wood flooring. Door to hallway. Beams to ceiling. Feature fireplace with brick-built surround. Door to rear garden.