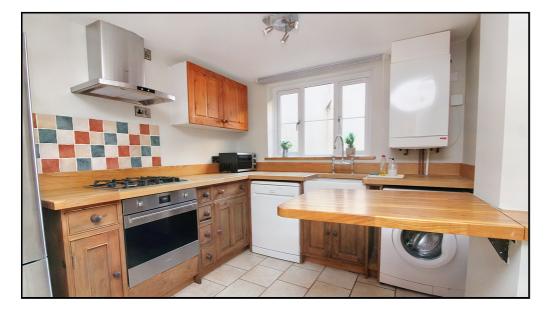

#### Kitchen:

Abt. 18' 2" x 17' 2" (5.54m x 5.23m) Matching wall and base units with wood worktop over. Stainless steel sink unit with mixer tap. Gas hob and extractor fan. Integrated oven. Boiler. Space for dishwasher and washing machine. Double glazed window above sink. Tiled flooring.