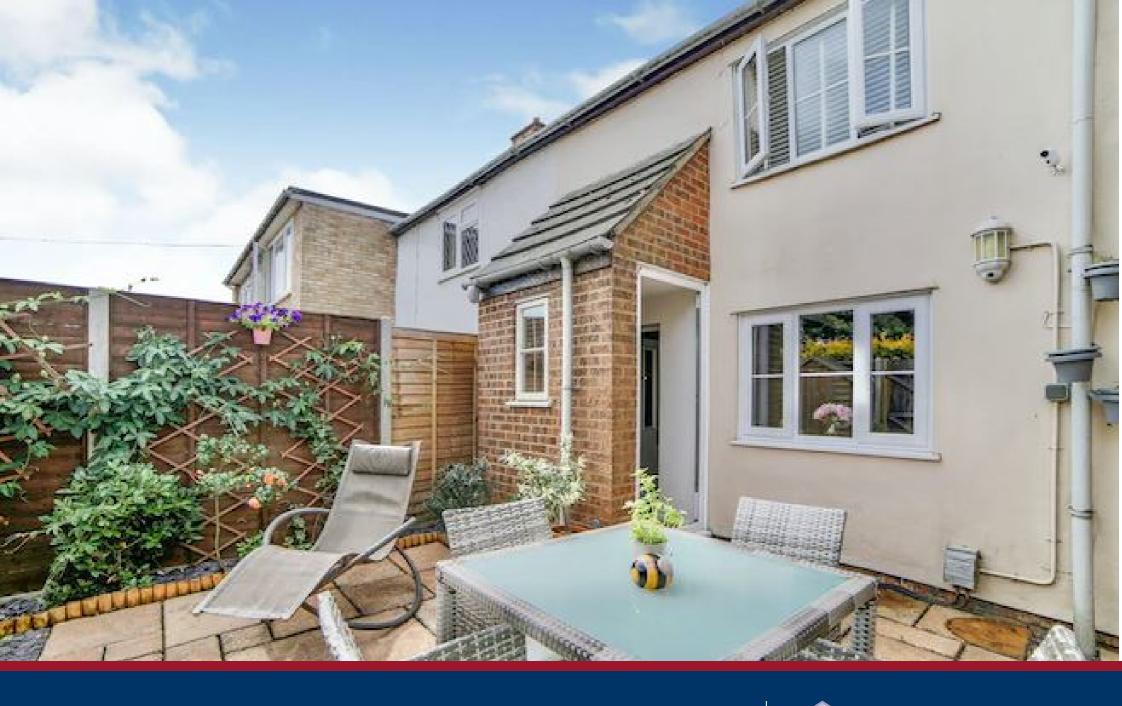

# 3 Bedroom Cottage £330,000 Freehold

A beautifully presented cottage in the picturesque village of Meppershall. With three bedrooms, driveway, rear garden and original features throughout, this property is a must view!

## Lounge/Diner:

Abt. 18' 2" x 17' 2" (5.54m x 5.23m) Double glazed window to side and rear. Storage cupboard. Wood flooring. Door to hallway. Beams to ceiling. Feature fireplace with brick-built surround. Door to rear garden.