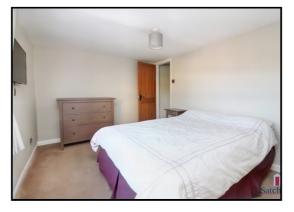

# Bedroom One: Aht 13' 11" x 9' 9" (4 24m x 2

Abt. 13' 11" x 9' 9" (4.24m x 2.97m) Double glazed window to rear. Radiator. Carpet.

#### **Bedroom Two:**

Abt. 11' 7"  $\times$  8' 10" (3.53m  $\times$  2.69m) Double glazed to front. Radiator. Carpet. Built-in wardrobe.

### **Bedroom Three:**

Abt. 11' 7" x 8' 10" (3.53m x 2.69m) Double glazed to front. Radiator. Carpet.