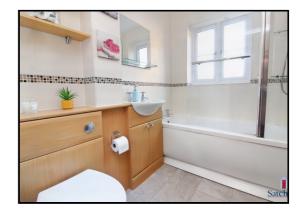

#### Bathroom:

White three piece bathroom suite comprising of low level WC, vanity unit with inset wash basin. Panelled bath with shower over. Radiator.

Ground Floor Approx 39 sq m / 423 sq ft

This floorplan is only for illustrative purposes and is not to scale. Measurements of rooms, doors, windows, and any items are approximate and no responsibility is taken for any error, omission or mis-statement. Icons of items such as bathroom suites are representations only and may not look like the real items. Made with Made Snappy 360.