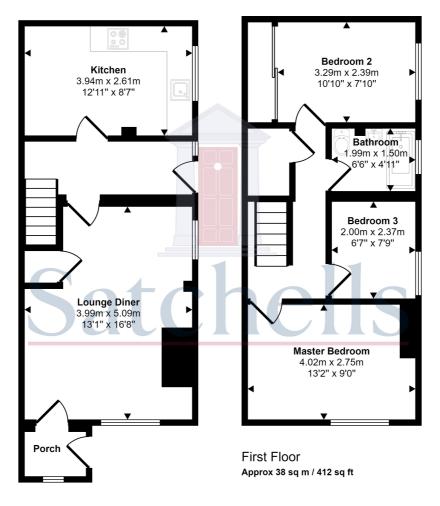

#### Kitchen:

Abt. 18' 2" x 17' 2" (5.54m x 5.23m) Matching wall and base units with wood worktop over. Stainless steel sink unit with mixer tap. Gas hob and extractor fan. Integrated oven. Boiler. Space for dishwasher and washing machine. Double glazed window above sink. Tiled flooring.

## Lounge/Diner:

Abt. 18' 2" x 17' 2" (5.54m x 5.23m) Double glazed window to side and rear. Storage cupboard. Wood flooring. Door to hallway. Beams to ceiling. Feature fireplace with brick-built surround. Door to rear garden.

# Bedroom One: Aht 13' 11" x 9' 9" (4 24m x 2

Abt. 13' 11" x 9' 9" (4.24m x 2.97m) Double glazed window to rear. Radiator. Carpet.

#### **Bedroom Two:**

Abt. 11' 7"  $\times$  8' 10" (3.53m  $\times$  2.69m) Double glazed to front. Radiator. Carpet. Built-in wardrobe.

### **Bedroom Three:**

Abt. 11' 7" x 8' 10" (3.53m x 2.69m) Double glazed to front. Radiator. Carpet.

#### Bathroom:

White three piece bathroom suite comprising of low level WC, vanity unit with inset wash basin. Panelled bath with shower over. Radiator.

Ground Floor Approx 39 sq m / 423 sq ft

This floorplan is only for illustrative purposes and is not to scale. Measurements of rooms, doors, windows, and any items are approximate and no responsibility is taken for any error, omission or mis-statement. Icons of items such as bathroom suites are representations only and may not look like the real items. Made with Made Snappy 360.