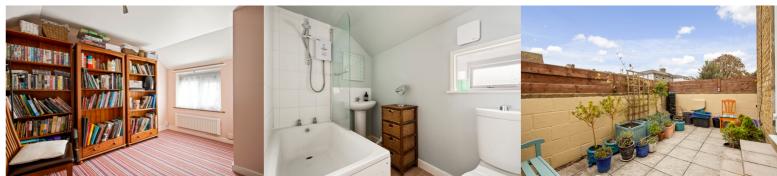

## Lounge

14' 1" x 11' 2" (4.29m x 3.40m) Laminate floor, radiator, double glazed window, double glazed window and double glazed doors to the garden.

### **Bathroom**

8' 3" x 4' 8" (2.51m x 1.42m) Modern bathroom with low level W.C., over head electric shower, heated towel rail, wash hand basin and window.

## Garden

A suntrap courtyard garden with side access.