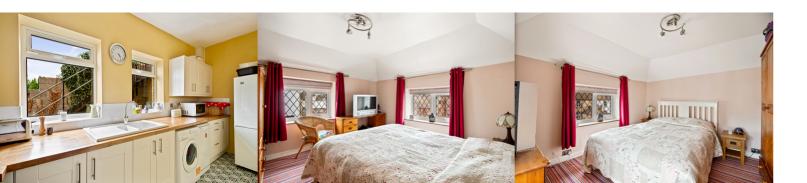

## Kitchen

14' 6" x 5' 2" (4.42m x 1.57m) A beautiful modern kitchen with a mix of wall and base units, space for fridge freezer, cooker, washing machine and dishwasher. Double glazed windows.

## **Bedroom One**

11' 0" x 10' 7" (3.35m x 3.23m) Large double bedroom with carpeted floor and double aspect double glazed windows.

#### **Bedroom Two**

10' 11" x 10' 5" (3.33m x 3.17m) Double bedroom with carpeted floor, radiator and double glazed window.