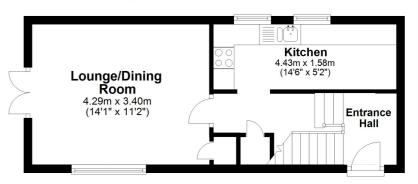

#### **Entrance Hall**

Laminate floor, radiator, under stair storage cupboard, carpeted stairs to the first floor and doors leading to;

## Kitchen

14' 6" x 5' 2" (4.42m x 1.57m) A beautiful modern kitchen with a mix of wall and base units, space for fridge freezer, cooker, washing machine and dishwasher. Double glazed windows.

## Lounge

14' 1" x 11' 2" (4.29m x 3.40m) Laminate floor, radiator, double glazed window, double glazed window and double glazed doors to the garden.

# **Ground Floor**

Approx. 36.7 sq. metres (395.3 sq. feet)