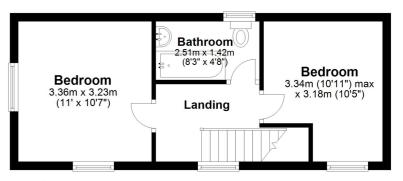

## First Floor Landing

Carpeted stairs, double glazed window, carpeted landing, loft hatch and doors leading to;

## **Bedroom One**

11' 0" x 10' 7" (3.35m x 3.23m) Large double bedroom with carpeted floor and double aspect double glazed windows.

#### **Bedroom Two**

10' 11" x 10' 5" (3.33m x 3.17m) Double bedroom with carpeted floor, radiator and double glazed window.

### **Bathroom**

8' 3" x 4' 8" (2.51m x 1.42m) Modern bathroom with low level W.C., over head electric shower, heated towel rail, wash hand basin and window.

## First Floor

Approx. 30.6 sq. metres (329.0 sq. feet)

Total area: approx. 67.3 sq. metres (724.4 sq. feet)

Whilst every attempt has been made to ensure the accuracy of the floor plan contained here, measurements of doors, windows, rooms and any other items are approximate and no responsibility is taken for any error, omission or mis-statement. This plan is for illustrative purposes only and should be used as such by any prospective purchaser.