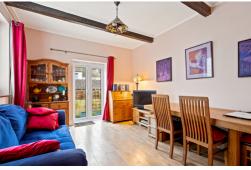

## Lounge

14' 1" x 11' 2" (4.29m x 3.40m) Laminate floor, radiator, double glazed window, double glazed window and double glazed doors to the garden.