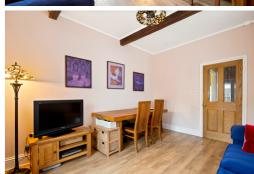

## Lounge

14' 1" x 11' 2" (4.29m x 3.40m) Laminate floor, radiator, double glazed window, double glazed window and double glazed doors to the garden.