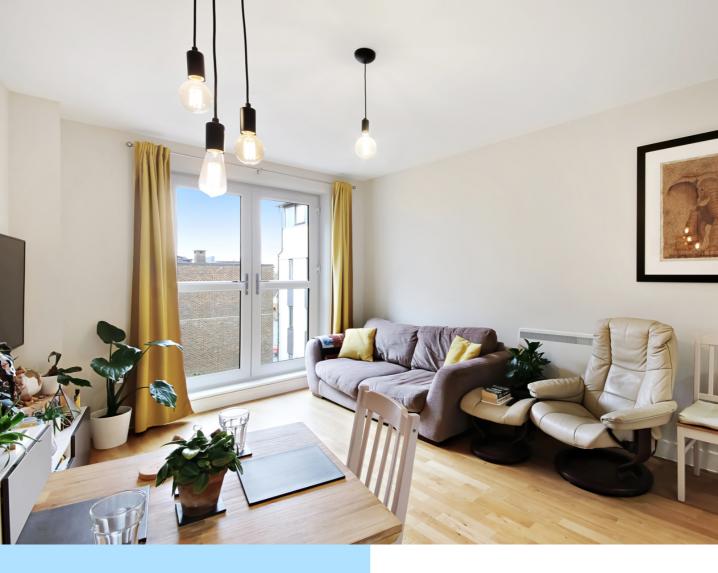

Located on the second floor the property enjoys a welcoming entrance hallway with window to the side aspect and doors leading to all rooms. The main lounge/dining/kitchen area is a fantastic size and benefits from double doors leading out onto a Juliet style balcony. Within the kitchen there is a selection of integrated appliances along with ample work surface and storage. The lounge/dining section offers space for a variety of furniture.

The double bedroom is a generous size with two windows facing the side aspect. Within the bedroom there is a selection of built-in wardrobes and a separate storage cupboard which can be versatile in its use. The main bathroom is fitted with a panel enclosed bath with shower and shower screen, low-level WC, wash hand basin, fully tiled walls and a heated towel rail. Overall the property is presented to the market in excellent condition throughout with the added benefit of an allocated parking space.