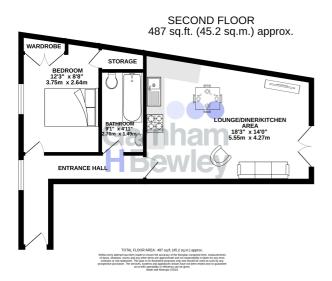

#### Second Floor

Entrance Hallway

Lounge/Diner /Kitchen 18' 3" x 14' 0" (5.56m x 4.27m)

Master Bedroom 12' 3" x 8' 8" (3.73m x 2.64m)

Modern Bathroom 9' 1" x 4' 11" (2.77m x 1.50m)

Storage & Wardrobes

Outside