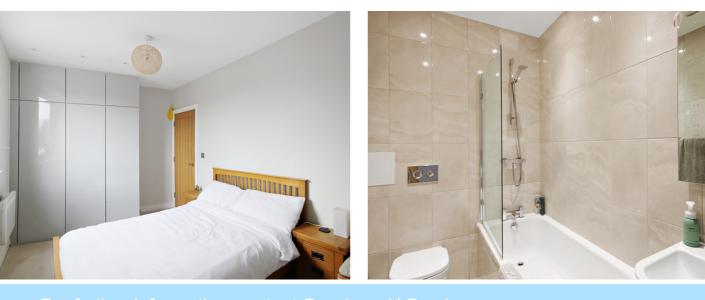

The double bedroom is a generous size with two windows facing the side aspect. Within the bedroom there is a selection of built-in wardrobes and a separate storage cupboard which can be versatile in its use. The main bathroom is fitted with a panel enclosed bath with shower and shower screen, low-level WC, wash hand basin, fully tiled walls and a heated towel rail. Overall the property is presented to the market in excellent condition throughout with the added benefit of an allocated parking space.