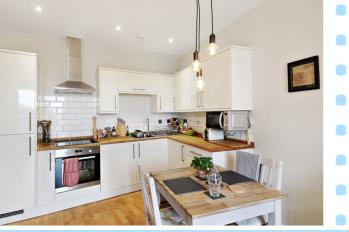

Located on the second floor the property enjoys a welcoming entrance hallway with window to the side aspect and doors leading to all rooms. The main lounge/dining/kitchen area is a fantastic size and benefits from double doors leading out onto a Juliet style balcony. Within the kitchen there is a selection of integrated appliances along with ample work surface and storage. The lounge/dining section offers space for a variety of furniture.