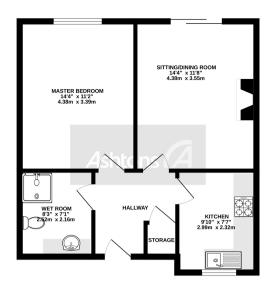

TOTAL FLOOR AREA: 521 sq.ft. (48.4 sq.m.) approx. White every attempt has been rated to results the accuracy of the floorpish costance flows, ministrations of doors, widows, owners and any offer items are approximated and for responsibility at latest for any arm prospective parchaser. The services, systems and applications shown have not been instead and no guarant as to their operations.