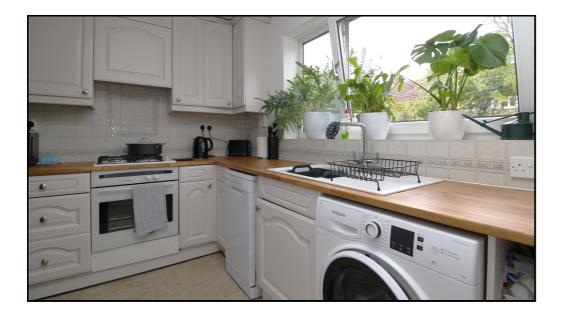

# Kitchen:

Abt. 11' 6" max x 10' 8" (3.51m x 3.25m) Lino flooring. Solid wood worktops with a range of wall and base units. Sink and drainer. Integrated gas hob with extractor, oven, fridge freezer. Plumbed appliances. Boiler. Side door to garden/carport.