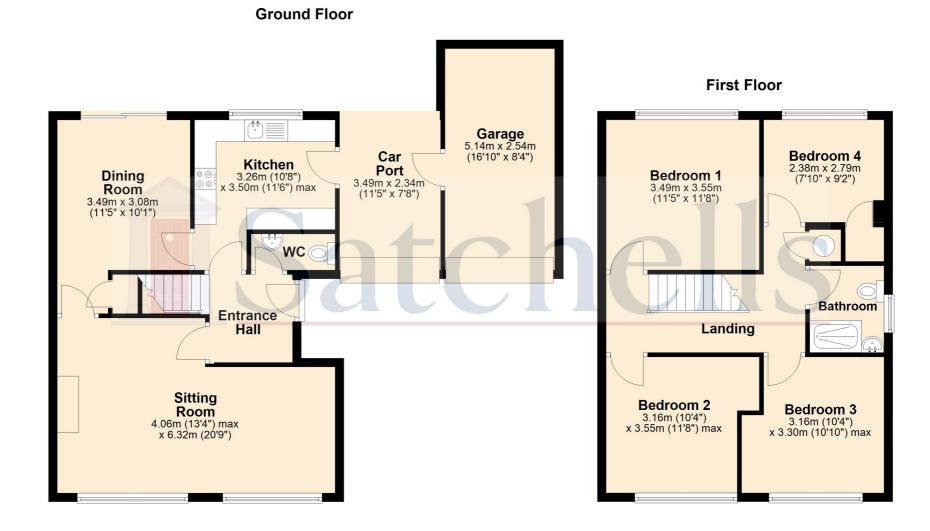

#### Ground Floor Entrance Hall:

Carpet. Upvc front door. Cloakroom/WC. Internal doors to rest of ground floor accommodation.

# Living/Dining Room:

Abt. 20' 9" x 13' 4" max (6.32m x 4.06m) Carpet. Gas fire. Dual windows to front aspect. Dining space. Internal door to dining/2nd reception room. Radiator.

# Dining Room/Office:

Abt. 11' 5" x 10' 1" (3.48m x 3.07m) Carpet. Upvc doors to rear garden. Radiator. Storage cupboard.

# Kitchen:

Abt. 11' 6" max x 10' 8" (3.51m x 3.25m) Lino flooring. Solid wood worktops with a range of wall and base units. Sink and drainer. Integrated gas hob with extractor, oven, fridge freezer. Plumbed appliances. Boiler. Side door to garden/carport.

### First Floor Bedroom One:

Window to front aspect. Carpet. Radiator. Built in wardrobes.

#### Bedroom Two:

Carpet. Radiator. Window to rear aspect.

# **Bedroom Three:**

Carpet. Radiator. Window to rear aspect.

### **Bedroom Four:**

Carpet. Radiator. Window to front aspect. Built in cupboard.

#### Bathroom:

Suite comprising bath with wall mounted shower and glass screen, sink with vanity unit and WC. Tiled floor. Tiled walls. Heated towel rail. Privacy window to rear aspect.

#### Car Port:

Garage door to front. Opens through to rear garden. Covered.

#### Garage:

Pull up door to front. Side access via carport/garden.

For illustrative purposes only - NOT TO SCALE - Measurements shown are approximate. The size and position of doors, windows, appliances and other features are approximate. Plan produced using PlanUp.

Satchells Station Place, Letchworth Garden City, Hertfordshire. SG6 3AQ Tel: 01462 480077 E mail: letchworth@satchells.co.uk https://www.satchells.com/