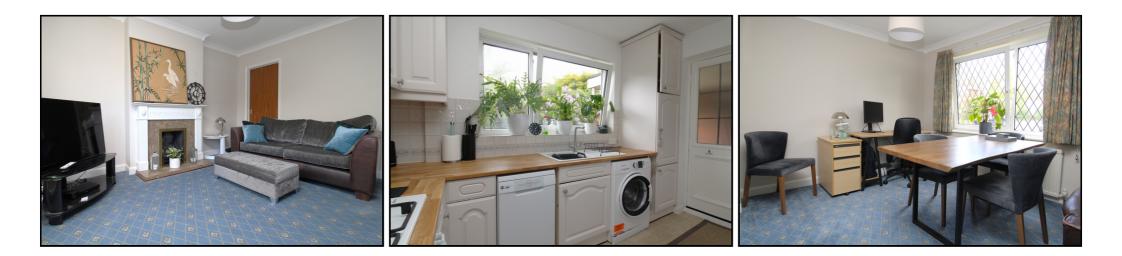

# Living/Dining Room:

Abt. 20' 9" x 13' 4" max (6.32m x 4.06m) Carpet. Gas fire. Dual windows to front aspect. Dining space. Internal door to dining/2nd reception room. Radiator.

# Kitchen:

Abt. 11' 6" max x 10' 8" (3.51m x 3.25m) Lino flooring. Solid wood worktops with a range of wall and base units. Sink and drainer. Integrated gas hob with extractor, oven, fridge freezer. Plumbed appliances. Boiler. Side door to garden/carport.

# Dining Room/Office:

Abt. 11' 5" x 10' 1" (3.48m x 3.07m) Carpet. Upvc doors to rear garden. Radiator. Storage cupboard.