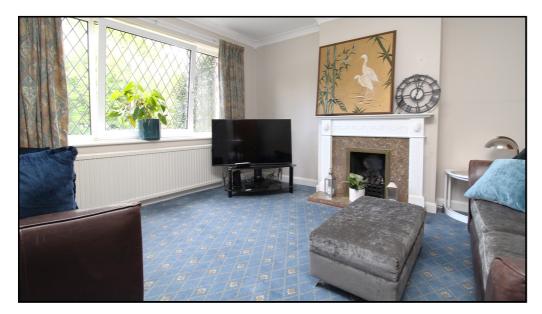

# Living/Dining Room:

Abt. 20' 9" x 13' 4" max (6.32m x 4.06m) Carpet. Gas fire. Dual windows to front aspect. Dining space. Internal door to dining/2nd reception room. Radiator.