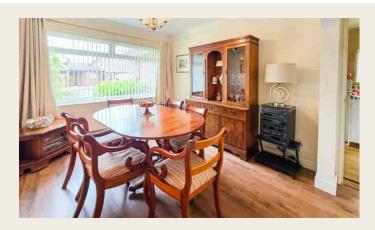

#### **DINING ROOM**

having double glazed window to front, radiator, laminate flooring and door to: