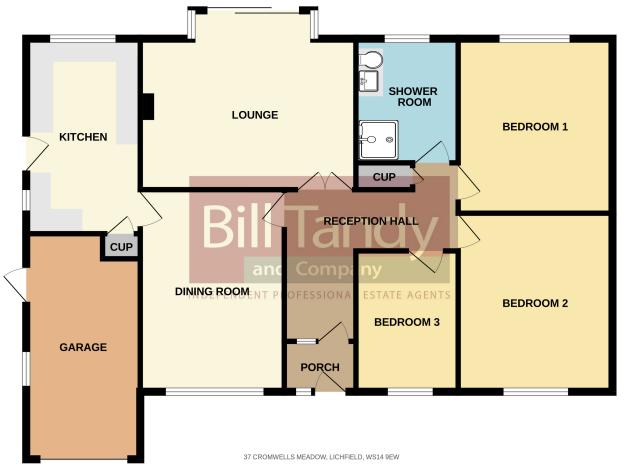

# **GROUND FLOOR**

Whilst every attempt has been made to ensure the accuracy of the flooppian contained here, measurements of doors, windows, romers and any other letens are approximate and no responsibility is sizen for any recommission or mis-statement. This plan is for illustrative purposes only and should be used as such by any prospective purchaser. The services, systems and appliances shown have not been tested and no guarantee as to their operability or efficiency can be given.