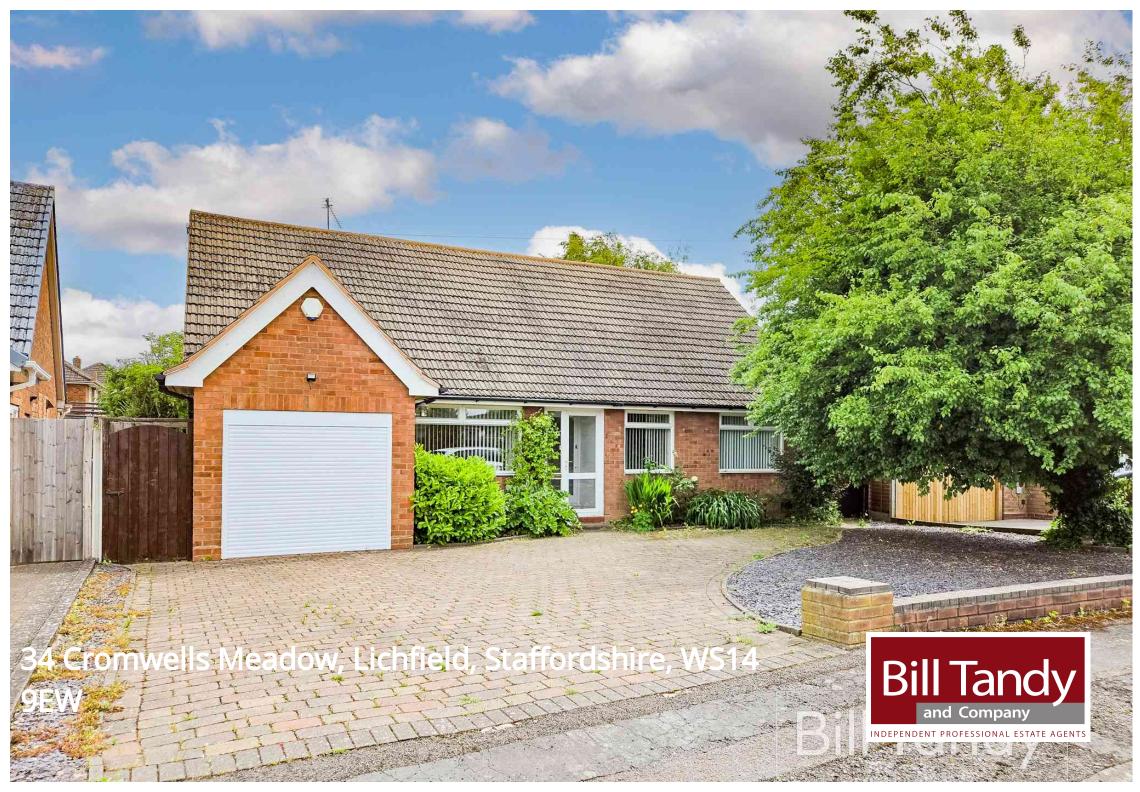

# 34 Cromwells Meadow, Lichfield, Staffordshire, WS14 9EW

# £475,000 Offers Over

Bill Tandy and Company are delighted in offering for sale this generously sized detached bungalow located on the sought after road of Cromwells Meadow, positioned on the southern side of the cathedral city of Lichfield. The bungalow, which is offered with the benefit of no upward chain, provides generously sized accommodation on a superb sized plot and internal viewings are highly recommended. The accommodation briefly comprises entrance porch, 'L' shaped reception hall, generously sized lounge, dining room, kitchen, three bedrooms and updated shower room. There is parking to the front, a generously block paved driveway, garage, garden to rear and access to both sides.

# **OUTSIDE**

The property is superbly positioned on this desirable road located off Longbridge Road. Set to the front of the property is a generously sized block paved driveway leading to the garage, and there are gates to either side. There is a low maintenance gravelled area for additional parking if required. One of the distinct features of the property is its superb sized rear garden having a block paved patio area, shaped lawn and well stocked with mature trees and shrubs for screening. Set to the left hand side is a useful pathway with gate to the front and access to the garage. Set to the right hand side are useful brick built stores and slightly wider access gate provides a useful storage area for bins and is currently used as storage for a trailer.