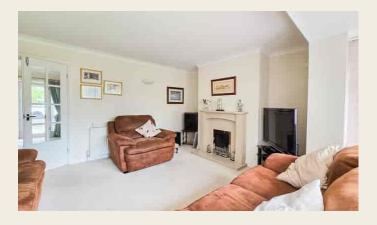

#### LOUNGE

4.52m x 4.40m into bay (14' 10" x 14' 5" into bay) having a square walk-in bay window overlooking the rear garden, patio doors to patio, radiator and a feature and focal point fireplace having marble style hearth, inset, surround and mantel above housing an inset gas fire.