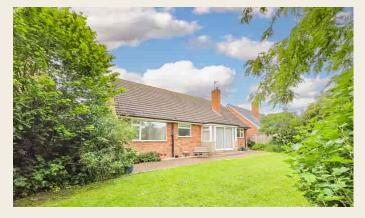

# **OUTSIDE**

The property is superbly positioned on this desirable road located off Longbridge Road. Set to the front of the property is a generously sized block paved driveway leading to the garage, and there are gates to either side. There is a low maintenance gravelled area for additional parking if required. One of the distinct features of the property is its superb sized rear garden having a block paved patio area, shaped lawn and well stocked with mature trees and shrubs for screening. Set to the left hand side is a useful pathway with gate to the front and access to the garage. Set to the right hand side are useful brick built stores and slightly wider access gate provides a useful storage area for bins and is currently used as storage for a trailer.