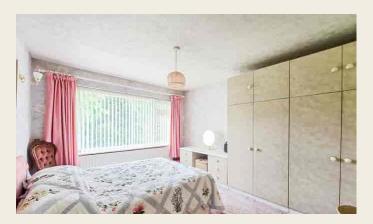

# **BEDROOM ONE**

4.01m x 3.34m (13' 2" x 10' 11") having double glazed window to rear and radiator.

### **BEDROOM TWO**

 $3.70m \times 3.34m (12' 2" \times 10' 11")$  having double glazed window to front and radiator.

### **BEDROOM THREE**

 $2.78m \times 1.81m$  (9' 1"  $\times$  5' 11") this versatile bedroom could also be used as a home office having double glazed window to front and radiator.