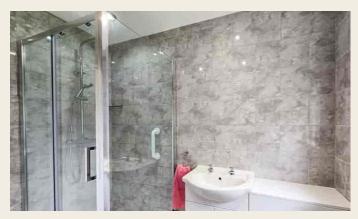

#### **UPDATED SHOWER ROOM**

having obscure double glazed window to rear, chrome heated towel rail, contemporary suite comprising vanity unit with inset wash hand basin, low flush.W.C., tiled splashback surround and double shower cubicle with shower appliance over.