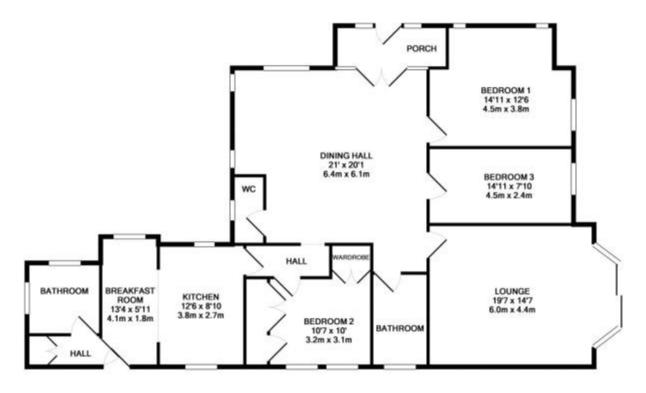

## TOTAL APPROX. FLOOR AREA 1472 SQ.FT. (136.7 SQ.M.)

Whilst every attempt has been made to ensure the accuracy of the foor plan contained here, measurements of doors, windows, rooms and any other items are approximate and no responsibility is taken for any enror, orelassin, or mis-statement. This plan is for itsultative purposes only and should be used as such by any prospective purchaser. The services, systems and appliances shown have not been tested and no guarantee as to hear operability or efficiency can be given.