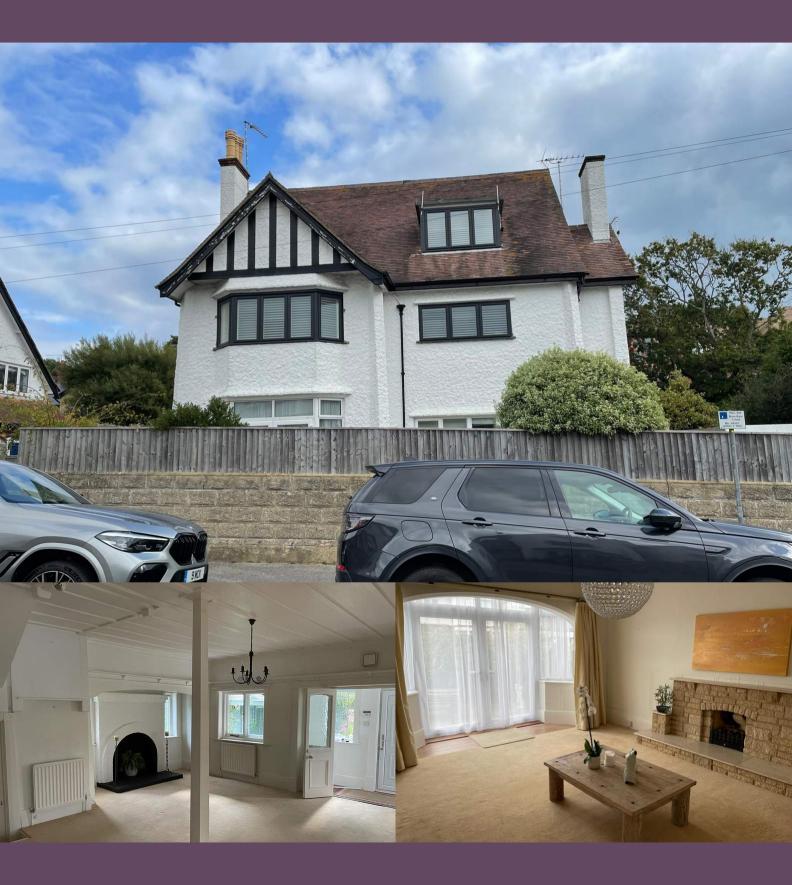

## PHILIPPA SOLE

SALES, LETTING & SEARCH AGENT
TRANSPARENT. BESPOKE. EFFECTIVE

FLAT 2, 6 MAXWELL ROAD, POOLE, DORSET,
BH13 7JB

£2,000 PCM

Converted ground floor garden apartment

Large dining hall

- 3 Bedrooms
- 2 Bathrooms
- 2 Parking spaces

## ABOUT THIS PROPERTY

A unique opportunity to rent this delightful three double bedroom converted, ground floor garden apartment. The apartment offers many character features and is situated close to local beaches and Canford Cliffs Village.

Upon entering the entrance hall you step into the large dining hall with open fire place; the area is large enough to house a dining table and chairs along with occasional chairs beside the fire place. From this room you can enter the spacious lounge with a fire place and sliding doors that lead to the secluded westerly facing garden. The kitchen is delightful with some integrated appliances. There are three double bedrooms and two bathrooms. Outside the courtyard garden is westerly facing and you also have 2 parking spaces.