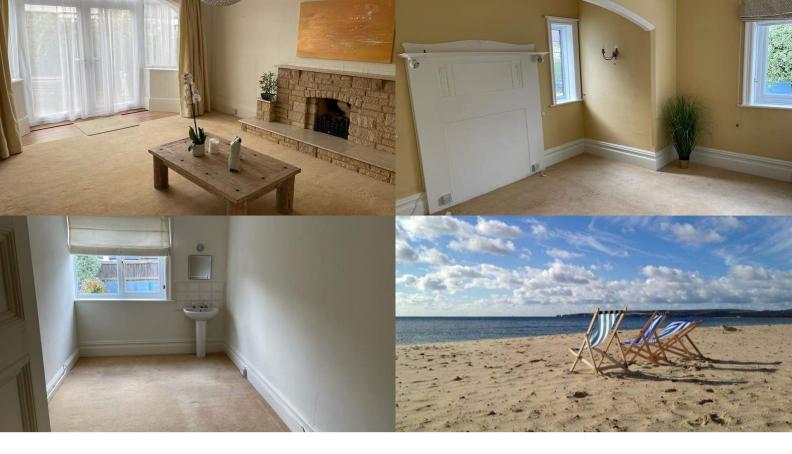

Upon entering the entrance hall you step into the large dining hall with open fire place; the area is large enough to house a dining table and chairs along with occasional chairs beside the fire place. From this room you can enter the spacious lounge with a fire place and sliding doors that lead to the secluded westerly facing garden. The kitchen is delightful with some integrated appliances. There are three double bedrooms and two bathrooms. Outside the courtyard garden is westerly facing and you also have 2 parking spaces.

## LOCATION

Located in a side street in the heart of Canford Cliffs Village, a stone's throw from the local amenities and just 25m from the entrance to the chine walk that leads to a stunning sandy beach. Branksome train station is a short distance away and offers a direct line to London Waterloo, a journey of approximately two hours.