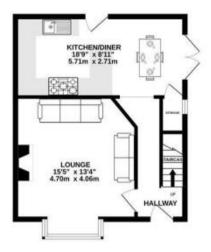

The interior of this beautifully presented property comprises a spacious living room and kitchen/diner on the ground floor. The first floor consists of 3 bedrooms and the family bathroom. The exterior boasts a private side and rear garden, with an additional one bedroom detached annexe, which includes a lounge with fitted kitchen, one bedroom and shower room.