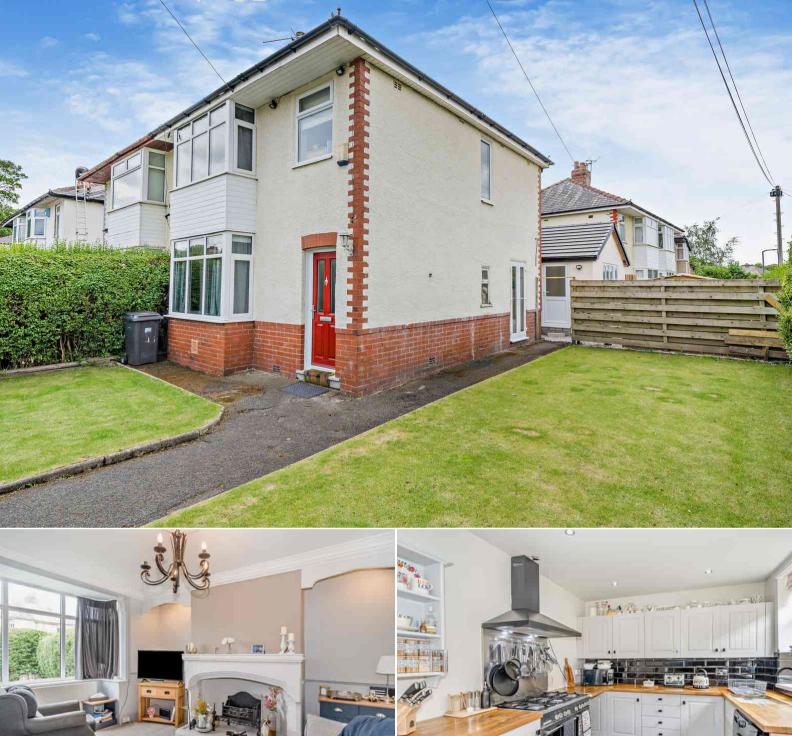

## Carlton Drive Preston

Bettermove are proud to present this 3 bedroom semi-detached house with an additional one bedroom detached annexe in Preston.

The property benefits from double glazing, gas central heating throughout and has off street parking available via the driveway. The council tax band is B.

The interior of this beautifully presented property comprises a spacious living room and kitchen/diner on the ground floor. The first floor consists of 3 bedrooms and the family bathroom. The exterior boasts a private side and rear garden, with an additional one bedroom detached annexe, which includes a lounge with fitted kitchen, one bedroom and shower room.