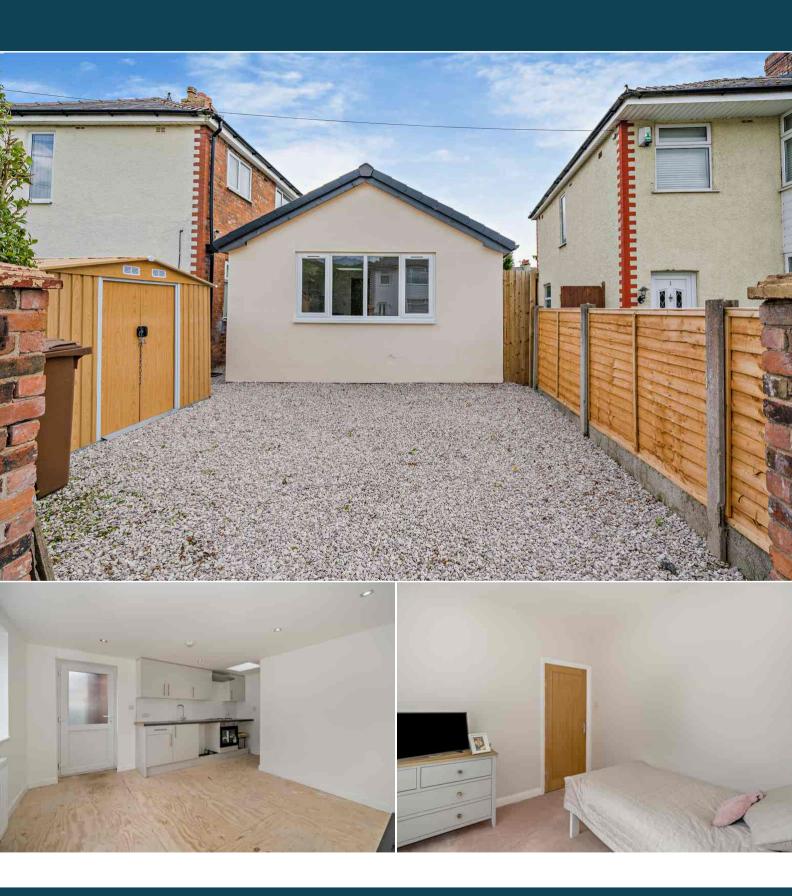

The interior of this beautifully presented property comprises a spacious living room and kitchen/diner on the ground floor. The first floor consists of 3 bedrooms and the family bathroom. The exterior boasts a private side and rear garden, with an additional one bedroom detached annexe, which includes a lounge with fitted kitchen, one bedroom and shower room.