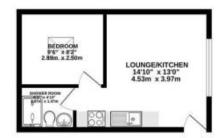

This exciting opportunity should not be missed! All enquiries can be made through Bettermove on 0330 004 0050.

TOTAL FLOOR AREA: LI19 sight, (104.6 sight) approx.

regit has been studie to ensure the accuracy of the floorpain contigened been, measurement, inc. receives and any above times are appreciated and to instructed by a state for any entry.