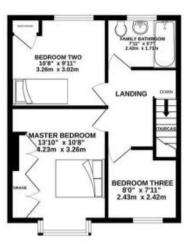

The interior of this beautifully presented property comprises a spacious living room and kitchen/diner on the ground floor. The first floor consists of 3 bedrooms and the family bathroom. The exterior boasts a private side and rear garden, with an additional one bedroom detached annexe, which includes a lounge with fitted kitchen, one bedroom and shower room.