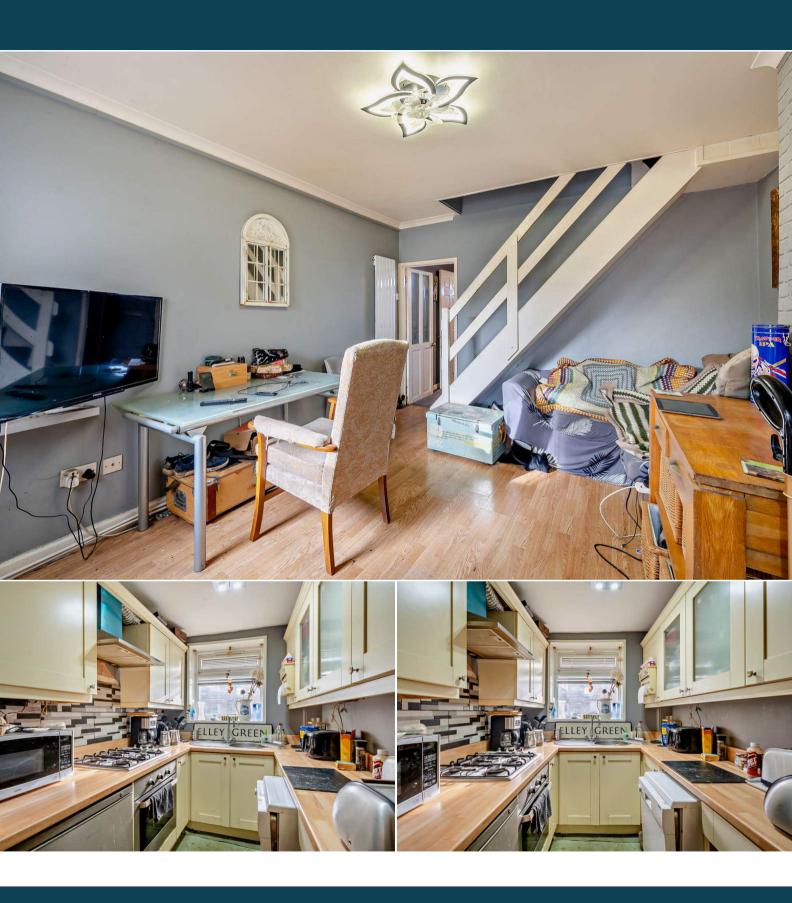

## Elley Green Corsham

Bettermove are proud to present this 2 bedroom terraced house in Corsham.

The property benefits from double glazing, gas central heating throughout.

The council tax band is B.

The interior of this property comprises a spacious living room, dining room and fitted kitchen on the ground floor. The first floor consists of 2 bedrooms and the family bathroom. The exterior boasts a private rear garden, perfect for enjoying the summer months.