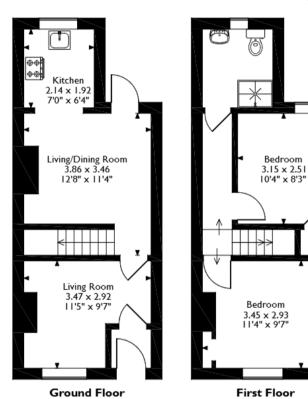

## Elley Green, Corsham Approximate Gross Internal Area 56 Sq M/602 Sq Ft

Please note that the location of doors, windows and other items are approximate and this floorplan is to be used for illustrative