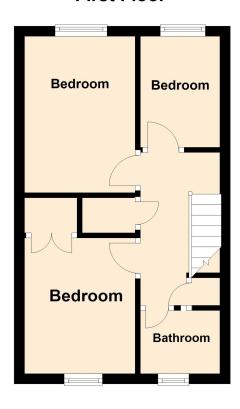

217,500 Freehold

- GREAT ACCESS TO TOWNS AMENITIES & MILTON KEYNES HOSPITAL
- POPULAR AREA CLOSE TO CENTRAL MILTON KEYNES
- IDEAL INVESTMENT
- MUST BE VIEWED TO BE FULLY APPRECIATED
- SPACIOUS KITCHEN / DINER
- PARKING FOR 2 VEHICLES
- EPC Rating D









#### **Disclaimer**

Whilst we have endeavoured to prepare our sales particulars accurately none of the services, appliances or equipment have been tested. A buyer should satisfy themselves on such matters prior to purchase. Any measurements or distances mentioned in these particulars are for guide reference only. If such particulars are fundamental to a purchase, buyers should rely on their own enquiries. All enquiries should be directed to Elevation Estate Agents in the first instance.

#### **First Floor**

#### **Ground Floor**





Floor plans are for layout purposes only. Measurements are approximate and subject to inaccuracies Plan produced using PlanUp.