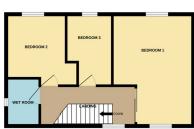

## FIRST FLOOR LANDING

Cupboard.

### **BEDROOM 1**

2m (min) 3m (max) (6' 7" x 9' 10") x 5.7m (18' 8") (approx) Window to rear, window to front and radiator.

# **BEDROOM 2**

3.3m(max) 2.7m(min) (10' 10" x 8' 10") x 3.1m(min) 3.4m(max) (10' 2" x 11' 2") (approx) Window to rear and radiator.

# **BEDROOM 3**

3.4m (11' 2" ) x 1.5m(min) 2.1m(max) (4' 11" x 6' 11") (approx)Window to rear, loft access and radiator.

## **WET ROOM**

comprising low level W/C, wash hand basin and walk in shower. UPVC double glazed window to side.