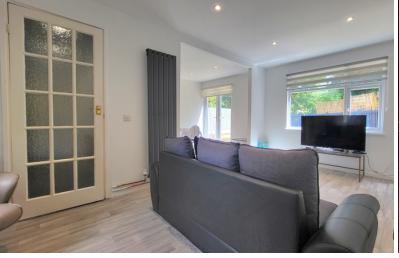

### **LOUNGE**

5.3m(max) 3.5m (min) (17' 5" x 11' 6") x 5.6m (max) 2.9m (min) (18' 4" x Glow worm boiler installed 2022 with 10 years warranty 9' 6") (approx) (L- Shape) UPVC double glazed windows to rear and Large loft space front, French door to rear. Vertical radiator and radiator.