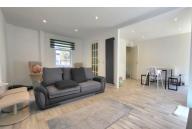

### **LOUNGE**

5.3m(max) 3.5m (min) (17' 5" x 11' 6") x 5.6m (max) 2.9m (min) (18' 4" x Glow worm boiler installed 2022 with 10 years warranty 9' 6") (approx) (L- Shape) UPVC double glazed windows to rear and Large loft space front, French door to rear. Vertical radiator and radiator.