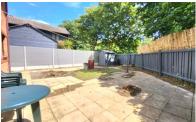

## **OUTSIDE**

The front of the property has fencing with a gate access and has paved patio area and parking. The rear of the property has fencing and paved patio area.