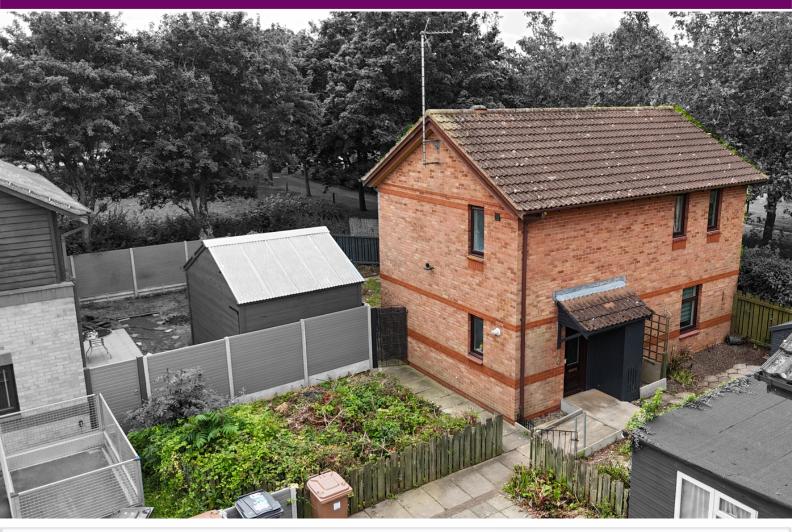

30 Derwood Grove, Werrington PE4 5DD

£275,000

\*\*\* RECENTLY RENNOVATED \*\*\* " Tucked away in the corner, this 3 bedroom detached home has been previously used as a 4 bedroom home, we have been advised. Featuring parking with potential for further parking, an entrance hall, utility room with wc, kitchen, open plan L-Shaped lounge/diner, 3 bedrooms, family bathroom and rear garden. The home is located in a cul de sac and is just a short walk away from William Law primary school. Viewings recommended. EPC Energy Rating - C/ Council Tax Band - C".

## **OUTSIDE**

The front of the property has fencing with a gate access and has paved patio area and parking. The rear of the property has fencing and paved patio area.