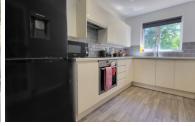

### **KITCHEN**

2.3m x 3.2m (7' 7" x 10' 6") (approx) Fitted with a range of base and eye level units, soft closing doors with work surfaces over, stainless steel sink with mixer tap, integrated oven, induction hob and space for a fridge/ freezer. UPVC double glazed window to rear.