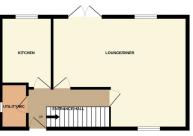

## **ENTRANCE HALL**

1.8m x 3.7m (5' 11" x 12' 2") (approx) Door to front and stairs to first 2m x 1.6m (6' 7" x 5' 3") (approx) Fitted with a three piece suite

### **KITCHEN**

2.3m x 3.2m (7' 7" x 10' 6") (approx) Fitted with a range of base and eye level units, soft closing doors with work surfaces over, stainless steel sink with mixer tap, integrated oven, induction hob and space for a fridge/ freezer. UPVC double glazed window to rear.

## **UTILITY**

1.2m x 2m (3' 11" x 6' 7") (approx) Fitted with a two piece suite comprising low level W/C, wash hand basin, wall mounted boiler and plumbing for a washing machine. UPVC double glazed window to

### **LOUNGE**

5.3m(max) 3.5m (min) (17' 5" x 11' 6") x 5.6m (max) 2.9m (min) (18' 4" x Glow worm boiler installed 2022 with 10 years warranty 9' 6") (approx) (L- Shape) UPVC double glazed windows to rear and Large loft space front, French door to rear. Vertical radiator and radiator.