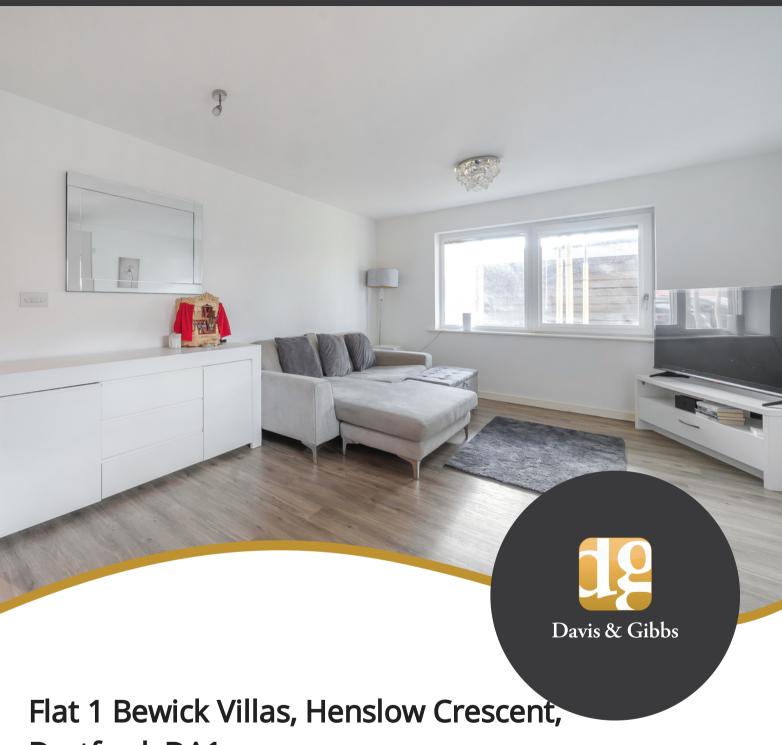

#### PROPERTY DESCRIPTION

Step into this stylish and contemporary 1-bedroom apartment, designed for modern living and convenience. The property boasts an open-plan living area, seamlessly integrating the kitchen, dining, and lounge spaces. The kitchen is fully equipped with sleek, integrated units and high-quality appliances, perfect for cooking and entertaining. Natural light floods the apartment through large windows, creating a bright and airy ambiance throughout.

Dartford. DA1