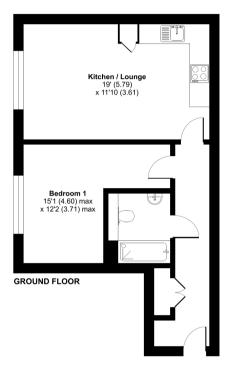

# **FLOORPLAN**

### Henslow Crescent, Dartford, DA1

Approximate Area = 513 sq ft / 47.7 sq m
For identification only - Not to scale

Floor plan produced in accordance with RICS Property Measurement 2nd Edition, incorporating International Property Measurement Standards (IPMS2 Residential). © n/checom 2025. Produced for Davis & Glibbs. REF: 123885