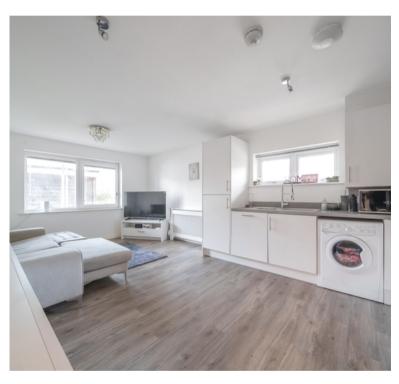

#### PROPERTY DESCRIPTION

Step into this stylish and contemporary 1-bedroom apartment, designed for modern living and convenience. The property boasts an open-plan living area, seamlessly integrating the kitchen, dining, and lounge spaces. The kitchen is fully equipped with sleek, integrated units and high-quality appliances, perfect for cooking and entertaining. Natural light floods the apartment through large windows, creating a bright and airy ambiance throughout.

The generously-sized double bedroom provides a tranquil retreat, while the modern bathroom features premium fixtures and finishes for a touch of luxury. Additionally, the apartment benefits from built-in storage in the hallway, offering practical solutions to keep your living space organized and clutter-free.