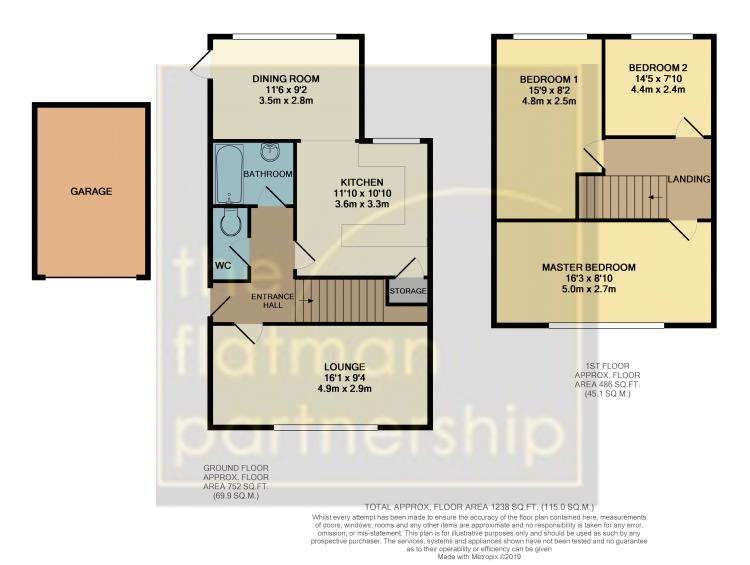

## 37 Ember Road, Slough, Berkshire. SL3 8ED. £475,000

The Flatman Partnership is proud to bring to market this spacious THREE BEDROOM EXTENDED SEMI-DETACHED family home situated in a popular residential area. This property is located within a short walk of LANGLEY HIGH STREET and LANGLEY MAINLINE STATION (CROSSRAIL 2021) as well as PARLAUNT PARK PRIMARY SCHOOL. Features include entrance hall, downstairs cloakroom & bathroom, modernised lounge, Kitchen, dining room, three bedrooms (two doubles), garage, and driveway parking for several cars.