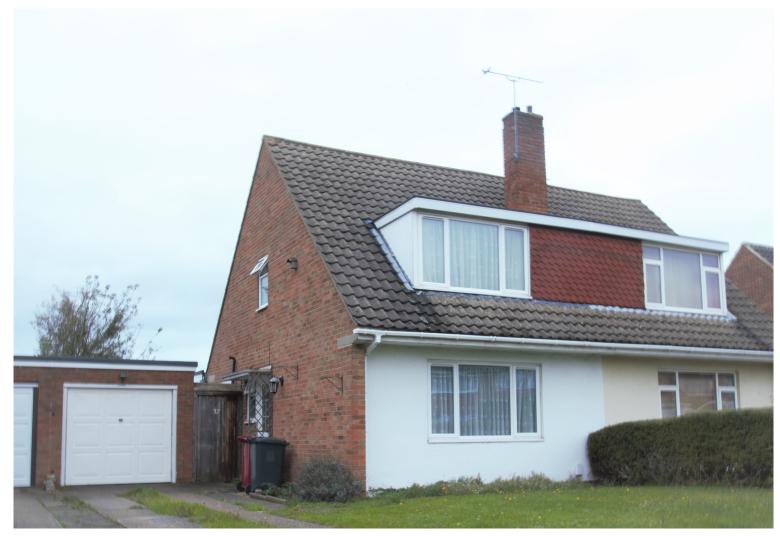

37 Ember Road, Slough, Berkshire. SL3 8ED. £475,000

- THREE BEDROOM SEMI DETACHED HOUSE
- EXTENDED
- $\bullet$  WALKING DISTANCE OF LANGLEY VILLAGE AND STATION
- DRIVEWAY PARKING FOR SEVERAL CARS

- GARAGE
- SHORT WALK TO PARLAUNT PARK PRIMARY SCHOOL
- DOWNSTAIRS CLOAKROOM
- MODERNISED LOUNGE
- POTENTAIL TO EXTEND (STPP)

## 37 Ember Road, Slough, Berkshire. SL3 8ED. £475,000

The Flatman Partnership is proud to bring to market this spacious THREE BEDROOM EXTENDED SEMI-DETACHED family home situated in a popular residential area. This property is located within a short walk of LANGLEY HIGH STREET and LANGLEY MAINLINE STATION (CROSSRAIL 2021) as well as PARLAUNT PARK PRIMARY SCHOOL. Features include entrance hall, downstairs cloakroom & bathroom, modernised lounge, Kitchen, dining room, three bedrooms (two doubles), garage, and driveway parking for several cars.